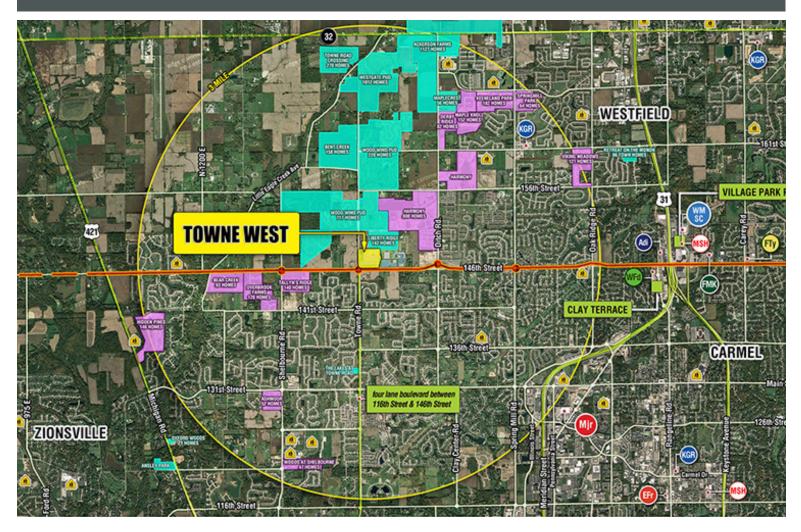

#### **PROPERTY HIGHLIGHTS**

- Phase 1 commercial development is part of a 100-acre mixeduse site that is strategically located along Indianapolis' new northside "Outer Loop" - connecting Interstates I-65 and I-69.
- 146th Street is the major boulevard connecting Westfield and West Carmel. The area is experiencing rapid residential growth with 3,000 new single-family homes seeking approval, pending or under construction in Westfield. The average household income within one mile is \$176,761 with retail expenditures of \$3,915 per household per month.
- Inline and outparcel opportunities.
- 146th Street Phase 2 completion slated for September 2018.
- Fall 2019 delivery anticipated.

#### **TRADE AREA SNAPSHOT**

Within the Towne West trade area (5-mile radius) there are:

- 95,512 people
- 36,280 households
- 65.7% of the adult population have earned bachelor or graduate degrees
- Median and average household incomes of \$120,060 and \$141,242, respectively