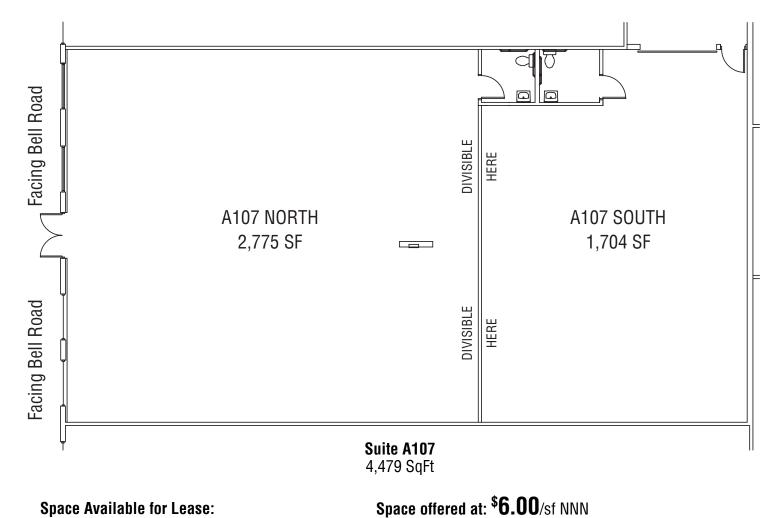

# VILLAGE TOWER PLAZA

12301 W. Bell Road | Surprise, AZ

Suite A107

4,479 SqFt

Space offered at: \$6.00/sf NNN

Max Contiguous: 4,479 SF (divisible)

# VILLAGE TOWER PLAZA

**FLOORPLANS** 

#### **Space Available for Lease:**

Suite A107 4,479 SqFt Max Contiguous: 4,479 SF (divisible)