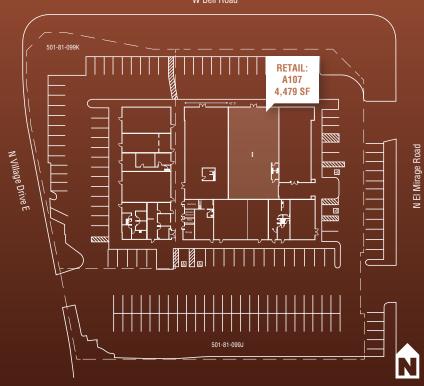

# VILLAGE TOWER PLAZA

12301 W. Bell Road | Surprise, AZ

Suite A107

4,479 SqFt

Space offered at: \$6.00/sf NNN

Max Contiguous: 4,479 SF (divisible)

#### **Space Available for Lease:**

Suite A107 4,479 SqFt Max Contiguous: 4,479 SF (divisible)