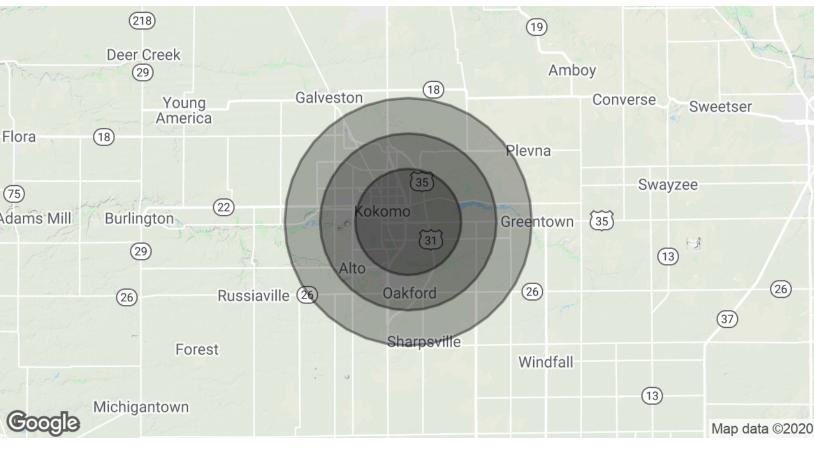

| DEMOGRAPHICS            | 3 MILE   | 5 MILES  |
|-------------------------|----------|----------|
| <b>Total Population</b> | 41,926   | 64,027   |
| Average HH Income       | \$53,986 | \$62,246 |
| Businesses              | 2,317    | 2,955    |
| Employees               | 36,433   | 42,942   |
|                         |          |          |

| POPULATION & HOUSING                | 3MILE    | 5 MILES  | 7 MILES   |
|-------------------------------------|----------|----------|-----------|
| Total Population                    | 41,926   | 64,027   | 72,446    |
| Projected Annual Growth (2019-2024) | 0.4%     | 0.2%     | -         |
| Total Households                    | 19,177   | 28,733   | 32,166    |
| Median Home Value                   | \$83,010 | \$98,536 | \$104,261 |
| INCOME & BUSINESS                   | 3MILE    | 5 MILES  | 7 MILES   |
| Average HH income                   | \$53,986 | \$62,246 | \$66,175  |
| Daytime Population (16+ years)      | 51,397   | 65,607   | 69,131    |
| Total Businesses                    | 2,317    | 2,955    | 3,086     |
| Total Employees                     | 36,443   | 42,942   | 43,849    |