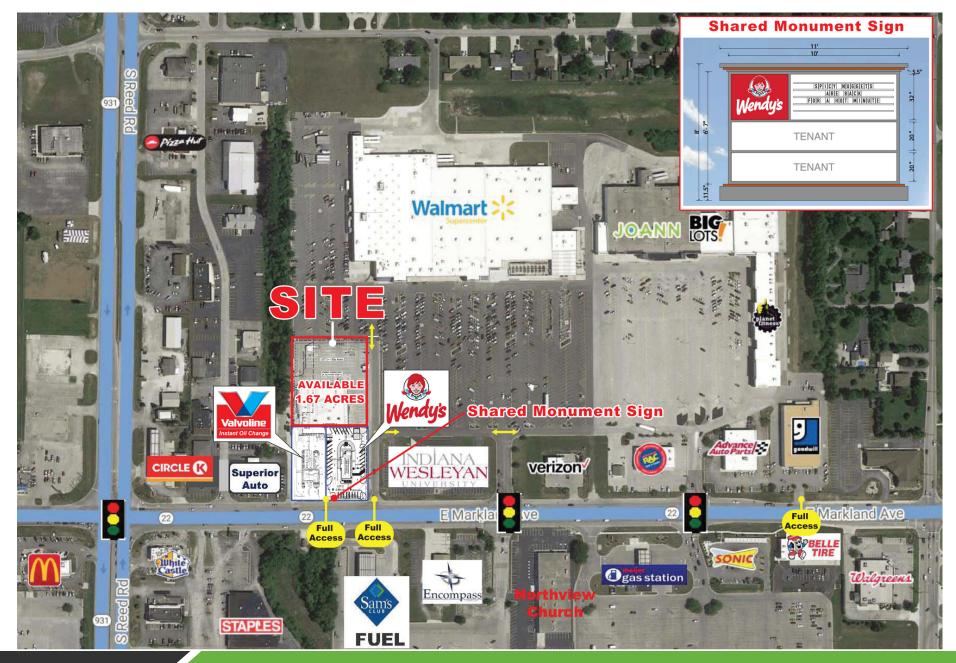

### **PROPERTY OVERVIEW**

Walmart shadow anchored 1.67 acre outlot available for sale, ground lease or build-to-suit.

### **PROPERTY HIGHLIGHTS**

- · Sale, Ground Lease or Build-to-Suit
- 1.67 Acres Development Ready with all Utilities and Drainage Systems in Place
- · Walmart Shadow Anchored Lots on Markland Avenue
- Zoned C2
- Rare Opportunity No Walmart Restrictions
- Core Retail Trade Area with Strong Co-tenancy: Meijer, Sam's Club, Hobby Lobby, JoAnn Fabrics, Planet Fitness and More
- · Signalized Access Shared with Walmart and Renovated Kokomo Shopping Center
- One Mile from US Hwy 31 Bypass and 1/4 Mile from US Hwy 931 and Markland Mall
- Excellent Visibility with Shared Monument Signage on Markland Avenue