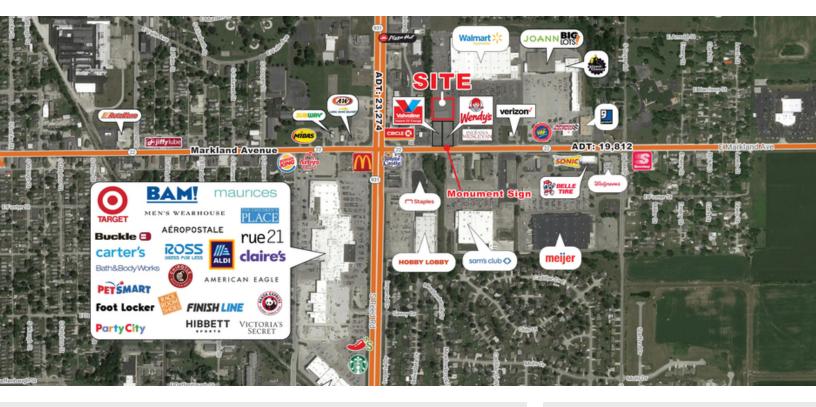

### **PROPERTY OVERVIEW**

Walmart shadow anchored 1.67 acre outlot available for sale, ground lease or build-to-suit.

### **PROPERTY HIGHLIGHTS**

- · Sale, Ground Lease or Build-to-Suit
- 1.67 Acres Development Ready with all Utilities and Drainage Systems in Place
- · Walmart Shadow Anchored Lots on Markland Avenue
- Zoned C2
- Rare Opportunity No Walmart Restrictions
- Core Retail Trade Area with Strong Co-tenancy: Meijer, Sam's Club, Hobby Lobby, JoAnn Fabrics, Planet Fitness and More
- · Signalized Access Shared with Walmart and Renovated Kokomo Shopping Center
- One Mile from US Hwy 31 Bypass and 1/4 Mile from US Hwy 931 and Markland Mall
- Excellent Visibility with Shared Monument Signage on Markland Avenue

#### **TRAFFIC COUNTS**

| Markland Avenue | 19,812 |
|-----------------|--------|
| Reed Road       | 23,274 |