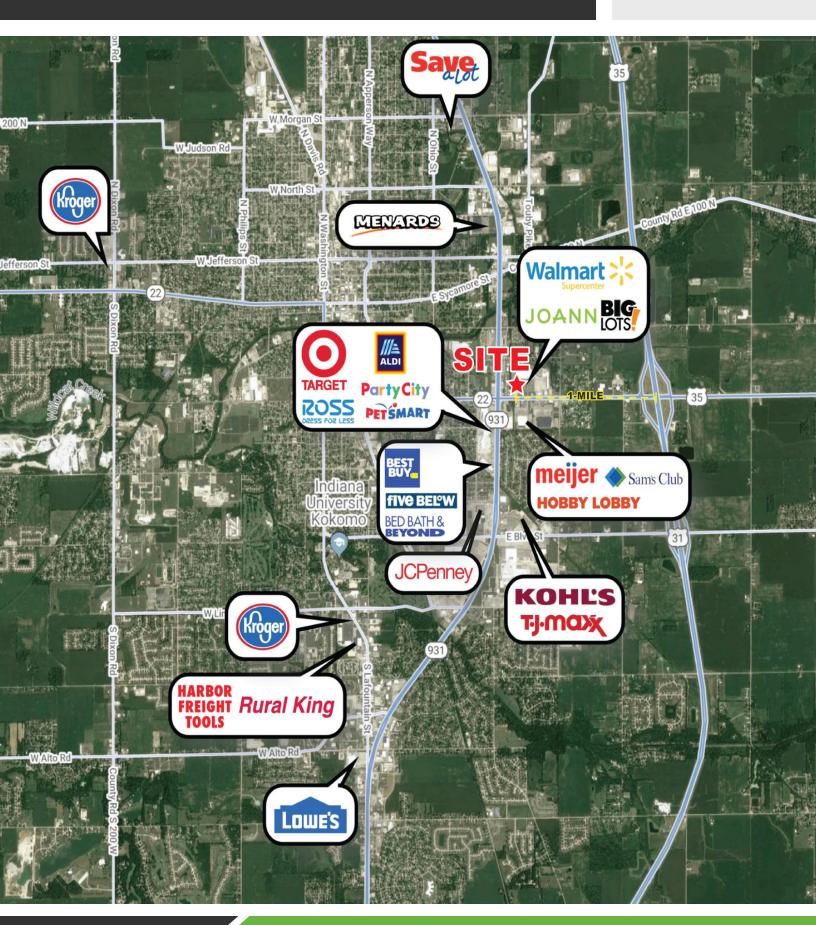

### **PROPERTY HIGHLIGHTS**

- · Sale, Ground Lease or Build-to-Suit
- 1.67 Acres Development Ready with all Utilities and Drainage Systems in Place
- · Walmart Shadow Anchored Lots on Markland Avenue
- Zoned C2
- Rare Opportunity No Walmart Restrictions
- Core Retail Trade Area with Strong Co-tenancy: Meijer, Sam's Club, Hobby Lobby, JoAnn Fabrics, Planet Fitness and More
- · Signalized Access Shared with Walmart and Renovated Kokomo Shopping Center
- One Mile from US Hwy 31 Bypass and 1/4 Mile from US Hwy 931 and Markland Mall
- Excellent Visibility with Shared Monument Signage on Markland Avenue