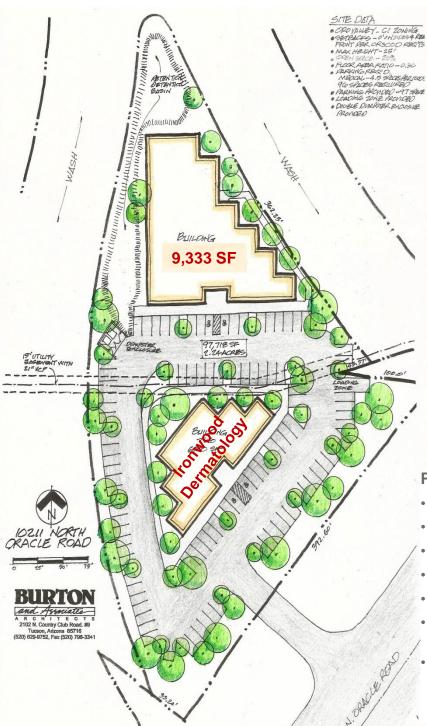

# 2.38 Acres C-1 Zoned Land For Sale, Lease or Build-to-Suit

## **Property Features**

- One building site remaining 9,333 SF
- 5/1000 parking ratio
- · Excellent visibility and exposure
- · Traffic counts more than 47,000 vpd
- 2016 population estimate 78,000 (5 mile radius)
- Average Household Income \$100,000 (5-Mile Radius)
- Close to Oro Valley Hospital, shopping, restaurants and services