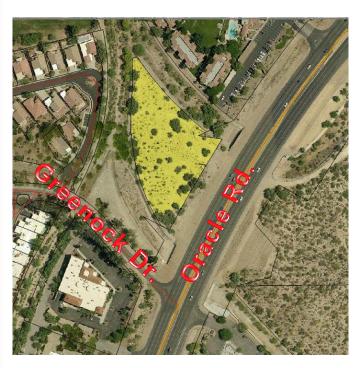

# 2.38 Acres C-1 Zoned Land For Sale, Lease or Build-to-Suit

## **Property Features**

- One building site remaining 9,333 SF
- 5/1000 parking ratio
- · Excellent visibility and exposure
- · Traffic counts more than 47,000 vpd
- 2016 population estimate 78,000 (5 mile radius)
- Average Household Income \$100,000 (5-Mile Radius)
- Close to Oro Valley Hospital, shopping, restaurants and services