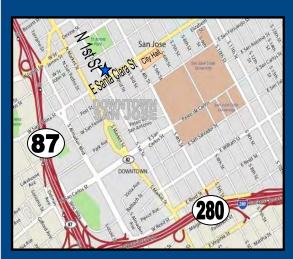

### 28 N. FIRST STREET · SAN JOSE, CALIFORNIA

- Historic Building
- Located on the VTA Light Rail Line
- Surrounded by City-Owned and Private Parking Lots
- Close Proximity to Amenities