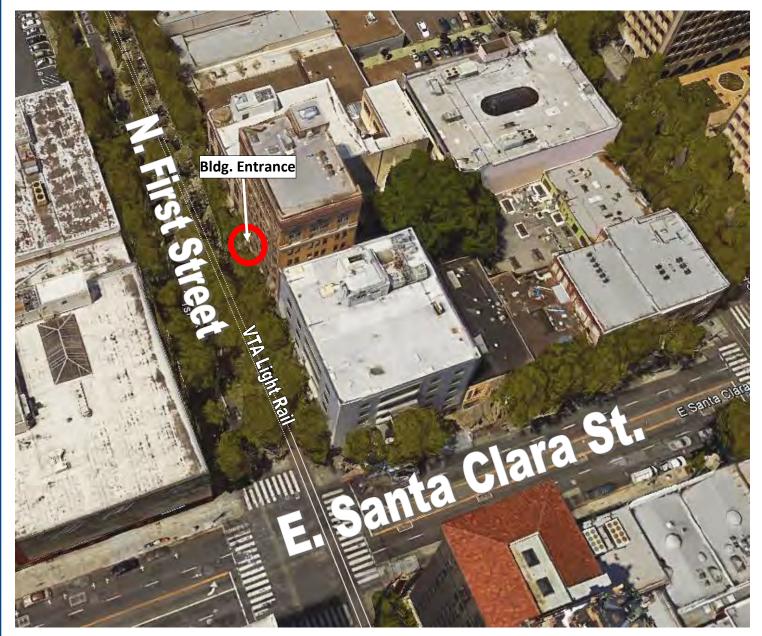

## 28 N. FIRST STREET · SAN JOSE, CALIFORNIA

### 28 N. FIRST STREET · SAN JOSE, CALIFORNIA

- Historic Building
- Located on the VTA Light Rail Line
- Surrounded by City-Owned and Private Parking Lots
- Close Proximity to Amenities