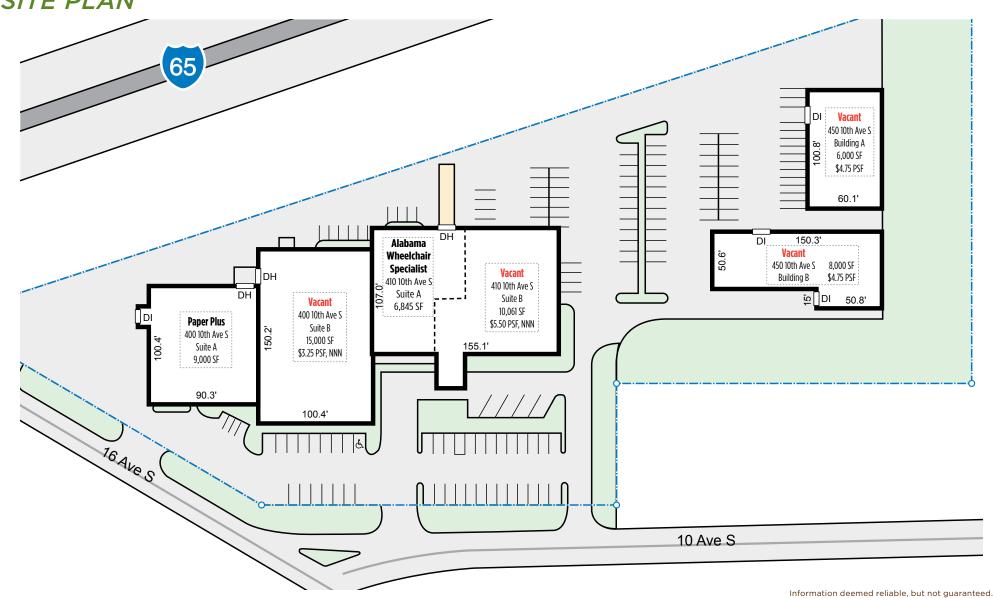

#### **SUITE SIZE**

15,000 SF (100' x 150')

#### **EXCLUSIVE AGENTS**

Jordan Tubb jordant@grahamcompany.com

Matt Gilchrist mattg@grahamcompany.com

205.871.7100

▶ See Site Plan on Reverse Side

"AS-IS" LEASE RATE \$3.25 PSF, NNN