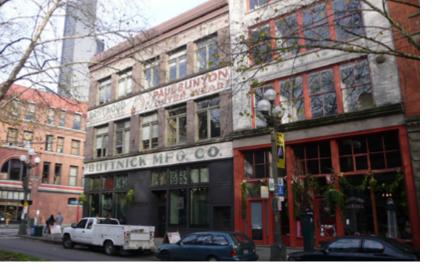

# **CITY LOAN** BUILDING

206 FIRST AVENUE SOUTH SEATTLE, WASHINGTON

FOR LEASE HISTORIC PIONEER SQUARE OFFICE

Set directly in the middle of the vibrant Pioneer Square, the Buttnick/City Loan Building offers extraordinary brick and beam creative space, perfect for a start-up, or an established company. Grand Central Bakery is located next door along with countless food options just steps away.