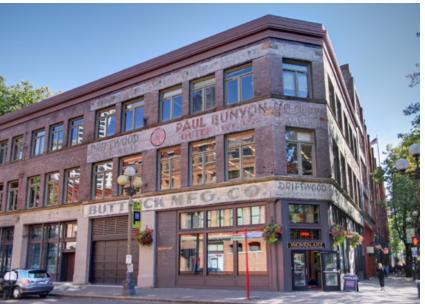

# **CITY LOAN** BUILDING

206 FIRST AVENUE SOUTH SEATTLE, WASHINGTON

FOR LEASE HISTORIC PIONEER SQUARE OFFICE

Set directly in the middle of the vibrant Pioneer Square, the Buttnick/City Loan Building offers extraordinary brick and beam creative space, perfect for a start-up, or an established company. Grand Central Bakery is located next door along with countless food options just steps away.