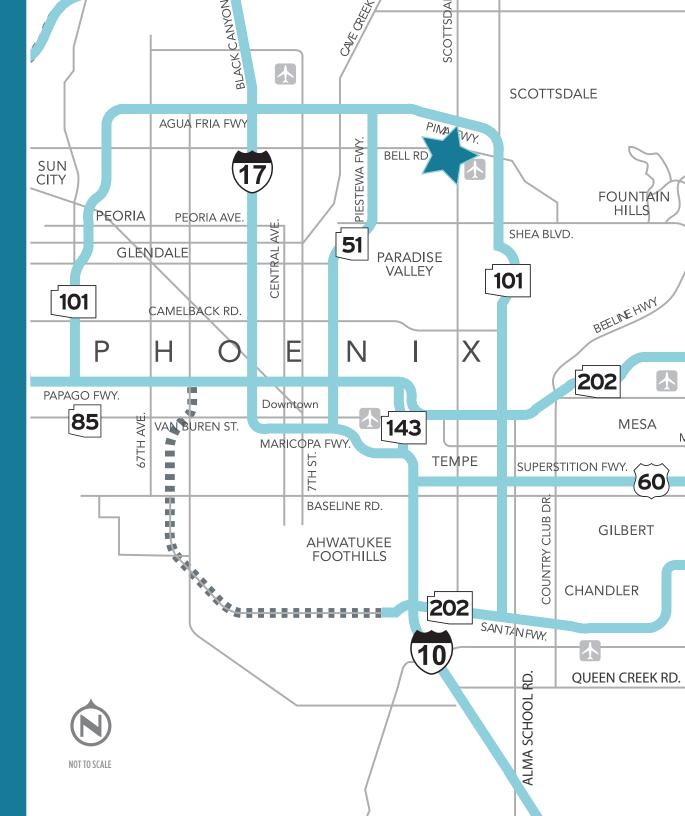

## SCOTTSDALE EXECUTIVE OFFICE CENTER

Scottsdale Executive Office Center is a ±181,238 SF, three-building complex, with covered walkways between the buildings. The single-story buildings feature high ceilings and a generous 5.77/1000 parking ratio. Located in the heart of the Scottsdale Airpark, approximately one mile from the Kierland area, Scottsdale Executive Office Center offers great access via a full diamond interchange at Frank Lloyd Wright Boulevard and the Loop 101.