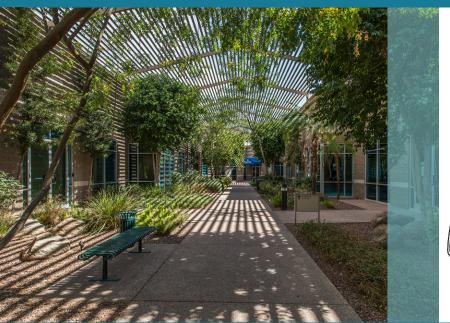

## SCOTTSDALE EXECUTIVE OFFICE CENTER

Scottsdale Executive Office Center is a ±181,238 SF, three-building complex, with covered walkways between the buildings. The single-story buildings feature high ceilings and a generous 5.77/1000 parking ratio. Located in the heart of the Scottsdale Airpark, approximately one mile from the Kierland area, Scottsdale Executive Office Center offers great access via a full diamond interchange at Frank Lloyd Wright Boulevard and the Loop 101.