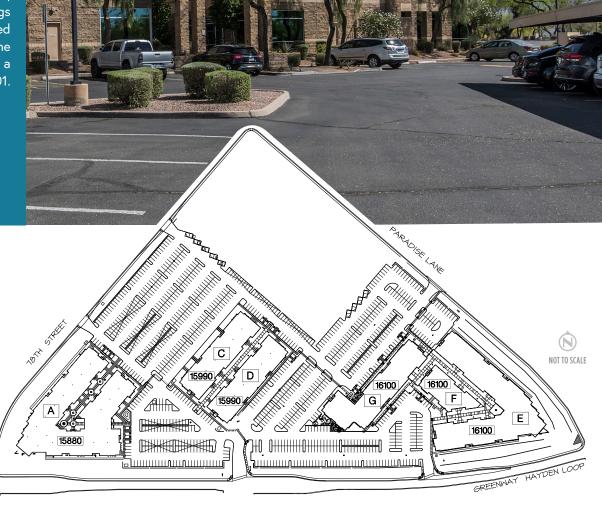

## SCOTTSDALE EXECUTIVE OFFICE CENTER

15880 - 15990 - 16100 NORTH GREENWAY-HAYDEN LOOP, SCOTTSDALE

## SCOTTSDALE EXECUTIVE OFFICE CENTER

Scottsdale Executive Office Center is a ±181,238 SF, three-building complex, with covered walkways between the buildings. The single-story buildings feature high ceilings and a generous 5.77/1000 parking ratio. Located in the heart of the Scottsdale Airpark, approximately one mile from the Kierland area, Scottsdale Executive Office Center offers great access via a full diamond interchange at Frank Lloyd Wright Boulevard and the Loop 101.

**BUILDING SIZE** ±181,238

**PARKING RATIO** 5.77/1.000

**PROMINENT SIGNAGE OPPORTUNITIES** 