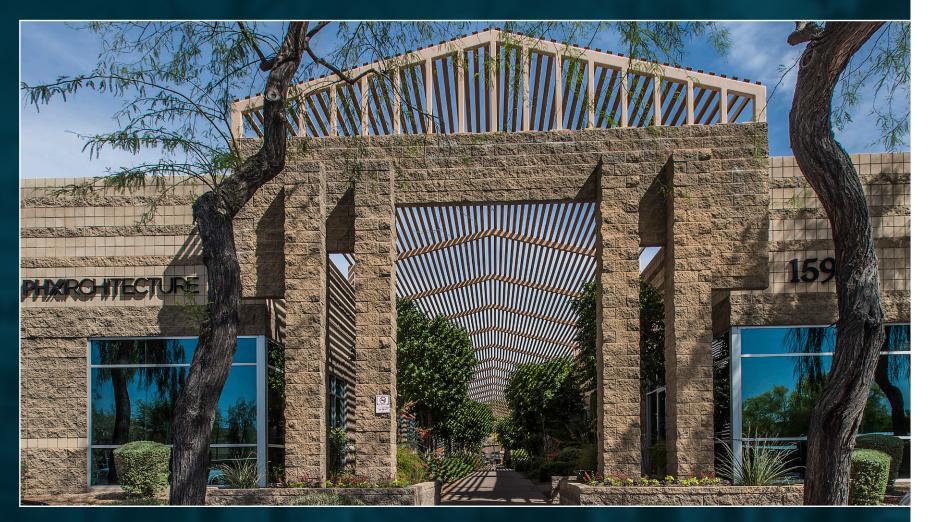

## SCOTTSDALE EXECUTIVE OFFICE CENTER

15880 - 15990 - 16100 NORTH GREENWAY-HAYDEN LOOP, SCOTTSDALE

## SCOTTSDALE EXECUTIVE OFFICE CENTER

Scottsdale Executive Office Center is a ±181,238 SF, three-building complex, with covered walkways between the buildings. The single-story buildings feature high ceilings and a generous 5.77/1000 parking ratio. Located in the heart of the Scottsdale Airpark, approximately one mile from the Kierland area, Scottsdale Executive Office Center offers great access via a full diamond interchange at Frank Lloyd Wright Boulevard and the Loop 101.