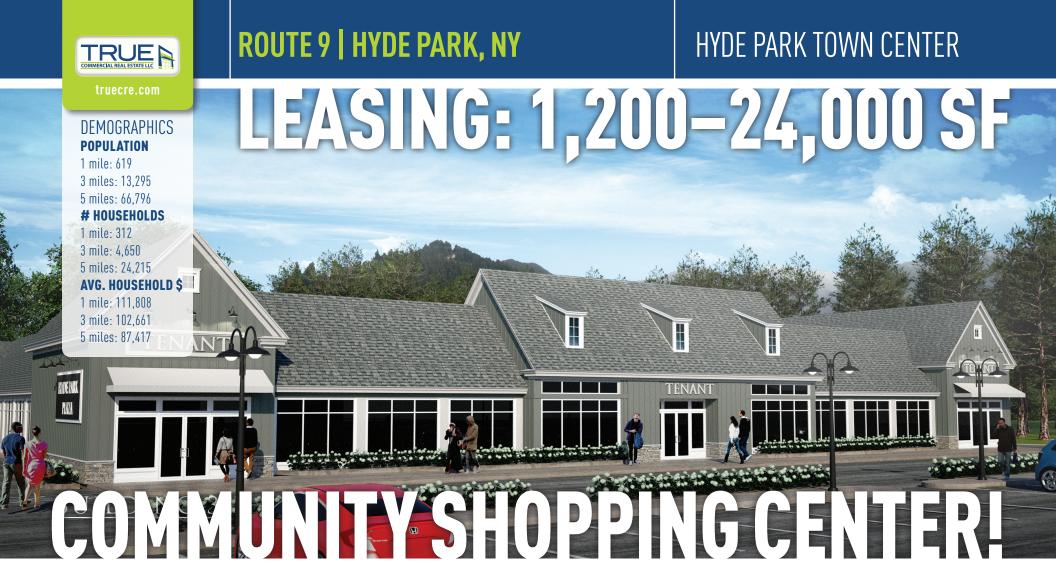

LOCATED IN THE HEART OF HISTORIC HYDE PARK WITH GREAT EXPOSURE TO ROUTE 9. PROPERTY IS UNDERGOING A MAJOR RENOVATION TO INCLUDE NEW EXTERIOR FACADES AND SIGNAGE.

**AREA RETAILERS:** CVS Pharmacy, McDonald's, TD Bank, Ace Lumber, Westchester Medical, Mavis Discount Tire, H & R Block, Emergency One Urgent Care, Cricket Mobile, N.Y. State Senate Office, Edward Jones, Children's Medical Group

## **ROUTE 9 | HYDE PARK, NY**