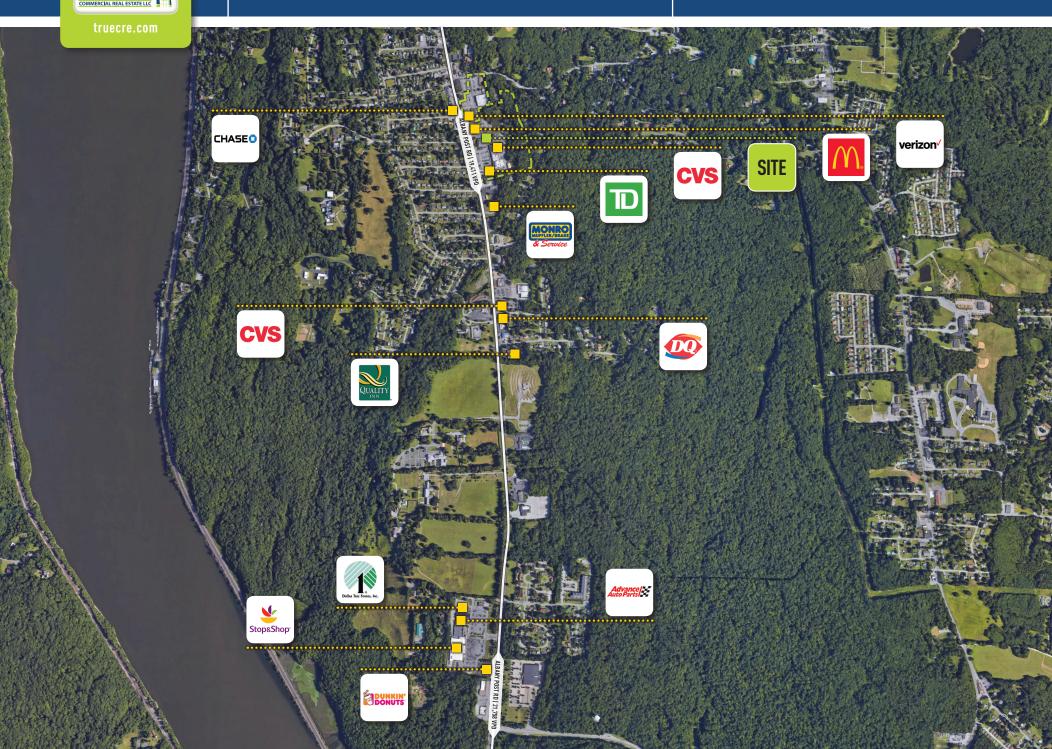

### MARKET AERIAL

LOCATED IN THE HEART OF HISTORIC HYDE PARK WITH GREAT EXPOSURE TO ROUTE 9. PROPERTY IS UNDERGOING A MAJOR RENOVATION TO INCLUDE NEW EXTERIOR FACADES AND SIGNAGE.

**AREA RETAILERS:** CVS Pharmacy, McDonald's, TD Bank, Ace Lumber, Westchester Medical, Mavis Discount Tire, H & R Block, Emergency One Urgent Care, Cricket Mobile, N.Y. State Senate Office, Edward Jones, Children's Medical Group