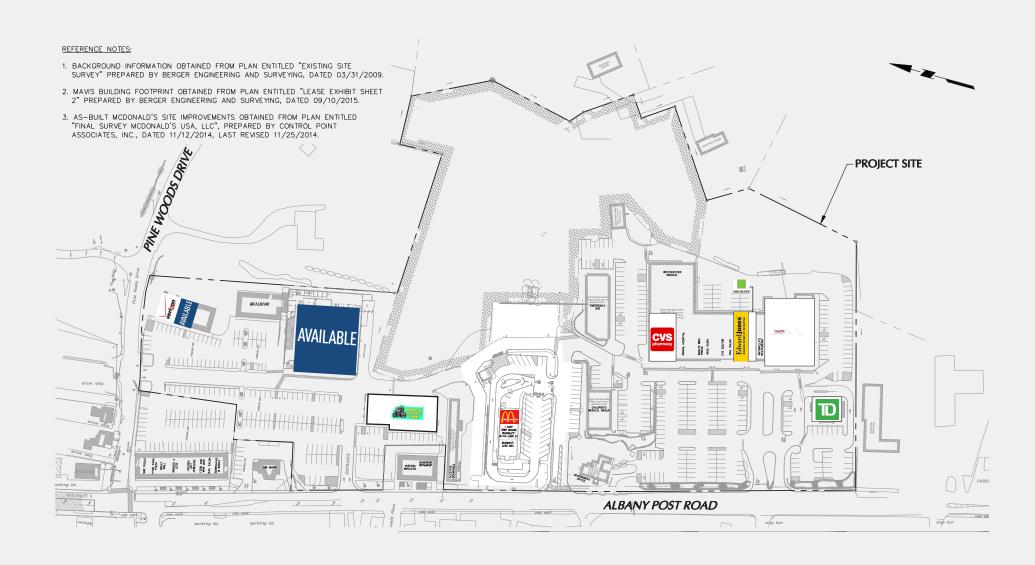

LOCATED IN THE HEART OF HISTORIC HYDE PARK WITH GREAT EXPOSURE TO ROUTE 9. PROPERTY IS UNDERGOING A MAJOR RENOVATION TO INCLUDE NEW EXTERIOR FACADES AND SIGNAGE.

**AREA RETAILERS:** CVS Pharmacy, McDonald's, TD Bank, Ace Lumber, Westchester Medical, Mavis Discount Tire, H & R Block, Emergency One Urgent Care, Cricket Mobile, N.Y. State Senate Office, Edward Jones, Children's Medical Group