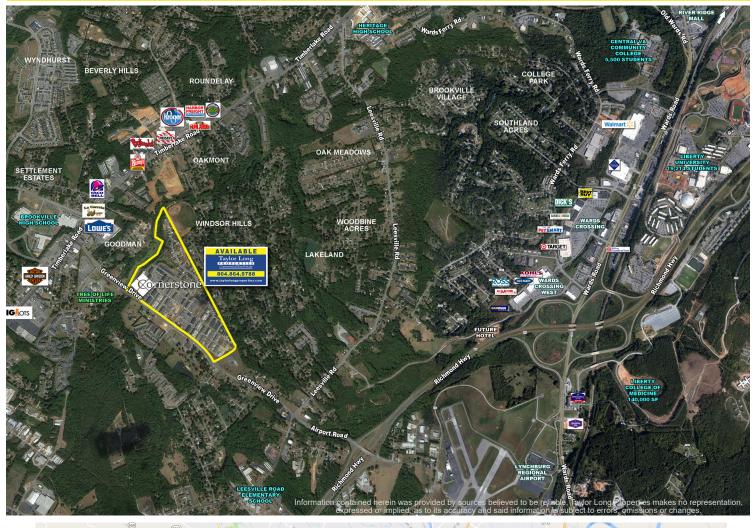

rnerstone Street.
- Excellent visibility and direct frontage on Greenview Drive.
- Less than 5 minutes from every major retail artery in Lynchburg.
- Near Route 460, Wards Road, Timberlake Road and Enterprise Drive.
- Direct bus to *Liberty University*.



### **DEMOGRAPHICS\***

|                      | 1 miles  | 3 miles  | 5 miles  |
|----------------------|----------|----------|----------|
| 2016 Est. Population | 5,975    | 38,857   | 75,612   |
| Avg HH Income        | \$57,394 | \$61,347 | \$61,696 |
| Daytime Employment   | 3,474    | 20,949   | 39,765   |

29,500 VPD on Timberlake & Greenview Traffic Count

<sup>\*</sup>Detailed demographics upon request



June Smith: 804.402.3725

junesmith@taylorlongproperties.com

**TAIL** BROKERS



Last modified 04/20/17





## AERIAL/MAP





# Taylor Long PROPERTIES Commercial Real Estate



# PHOTOS