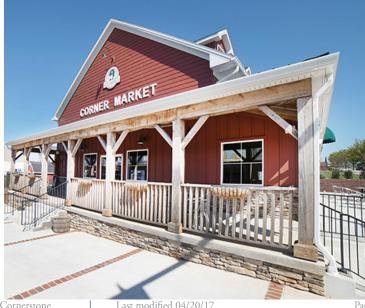

ew Drive.
- Less than 5 minutes from every major retail artery in Lynchburg.
- Near Route 460, Wards Road, Timberlake Road and Enterprise Drive.
- Direct bus to *Liberty University*.



### **DEMOGRAPHICS\***

|                      | 1 miles  | 3 miles  | 5 miles  |
|----------------------|----------|----------|----------|
| 2016 Est. Population | 5,975    | 38,857   | 75,612   |
| Avg HH Income        | \$57,394 | \$61,347 | \$61,696 |
| Daytime Employment   | 3,474    | 20,949   | 39,765   |

29,500 VPD on Timberlake & Greenview Traffic Count

<sup>\*</sup>Detailed demographics upon request



June Smith: 804.402.3725

junesmith@taylorlongproperties.com

**TAIL** BROKERS



Last modified 04/20/17





## AERIAL/MAP





# Taylor Long PROPERTIES Commercial Real Estate



# PHOTOS