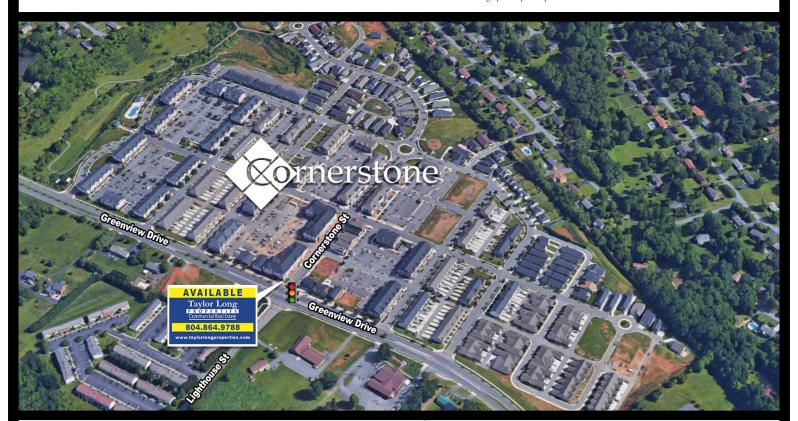

## CORNERSTONE RETAIL

101 CORNERSTONE STREET | LYNCHBURG, VA 24502

#### **FEATURES**

- 2,400 SF end-cap available for lease.
- Located in *Cornerstone*, Lynchburg's newest mixed-used development, totaling 25 acres.
- Signalized intersection of Greenview Drive and Cornerstone Street.
- Excellent visibility and direct frontage on Greenview Drive.
- Less than 5 minutes from every major retail artery in Lynchburg.
- Near Route 460, Wards Road, Timberlake Road and Enterprise Drive.
- Direct bus to *Liberty University*.

## AERIAL/MAP