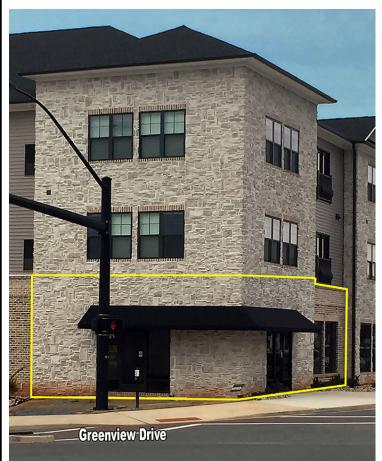

#### **FEATURES**

- 2,400 SF end-cap available for lease.
- Located in *Cornerstone*, Lynchburg's newest mixed-used development, totaling 25 acres.
- Signalized intersection of Greenview Drive and Cornerstone Street.
- Excellent visibility and direct frontage on Greenview Drive.
- Less than 5 minutes from every major retail artery in Lynchburg.
- Near Route 460, Wards Road, Timberlake Road and Enterprise Drive.
- Direct bus to *Liberty University*.