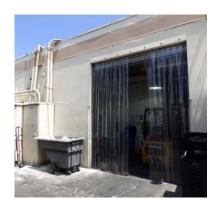

# PROPERTY HIGHLIGHTS

- » Approximately 18,720 SF warehouse/manufacturing
- » 2 grade-level loading doors
- » Fenced and gated yards
- » Heavy power

Original Service: 120/240/480 volt, 3-phase/4-wire system (rated at 2,000 amps) Added Service: 120/240 volt, 3-phase/4-wire system (rated at 600 amps)

- » No building association or dues
- » Gas service available
- » APN 219-171-13