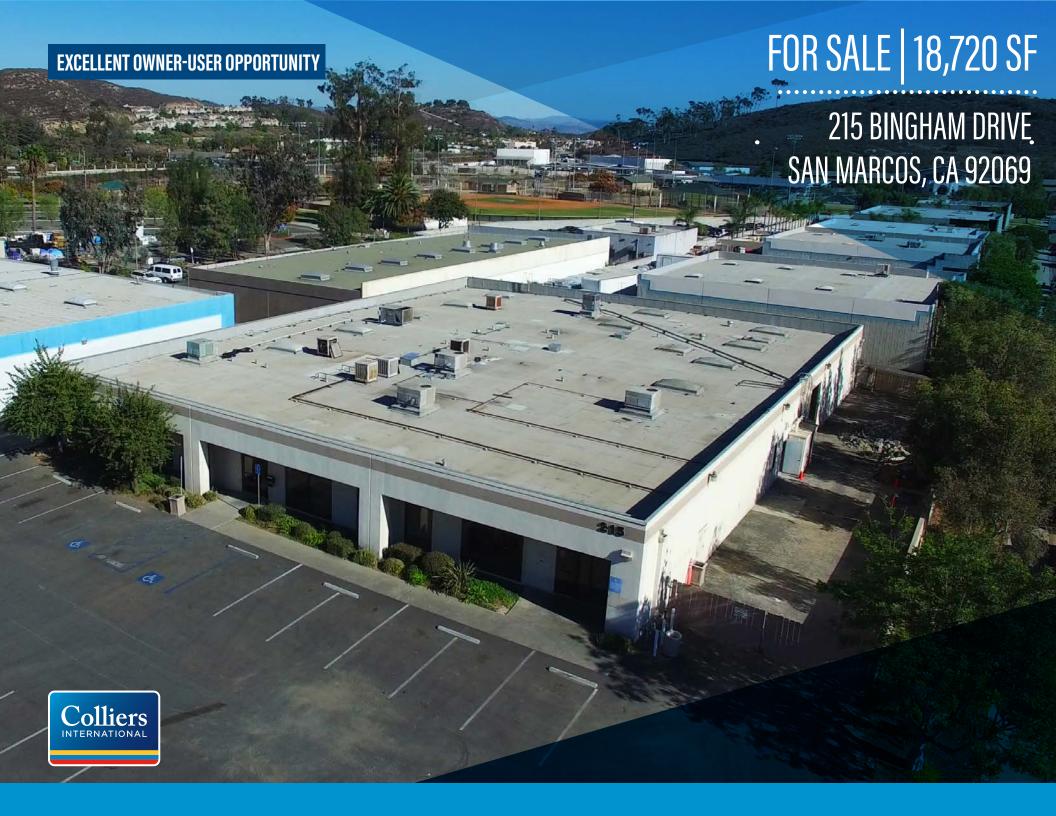

# PROPERTY HIGHLIGHTS

- » Approximately 18,720 SF warehouse/manufacturing
- » 2 grade-level loading doors
- » Fenced and gated yards
- » Heavy power

Original Service: 120/240/480 volt, 3-phase/4-wire system (rated at 2,000 amps) Added Service: 120/240 volt, 3-phase/4-wire system (rated at 600 amps)

# SALE PRICE: \$2,808,000

# FOR SALE 215 BINGHAM DRIVE SAN MARCOS, CA 92069

Floor plan is not to scale and is meant to be used only as a general visualization aid. Wall positions depicted on the floor plan may differ from what exists at the property.