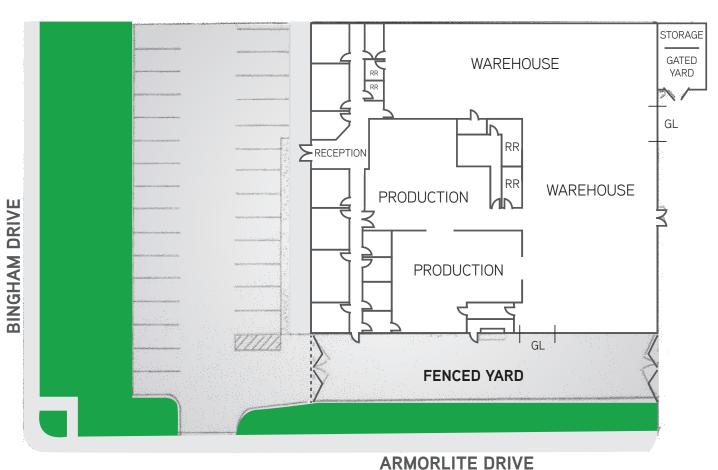

# FLOOR PLAN / SITE PLAN

# FOR SALE 215 BINGHAM DRIVE SAN MARCOS, CA 92069

Floor plan is not to scale and is meant to be used only as a general visualization aid. Wall positions depicted on the floor plan may differ from what exists at the property.