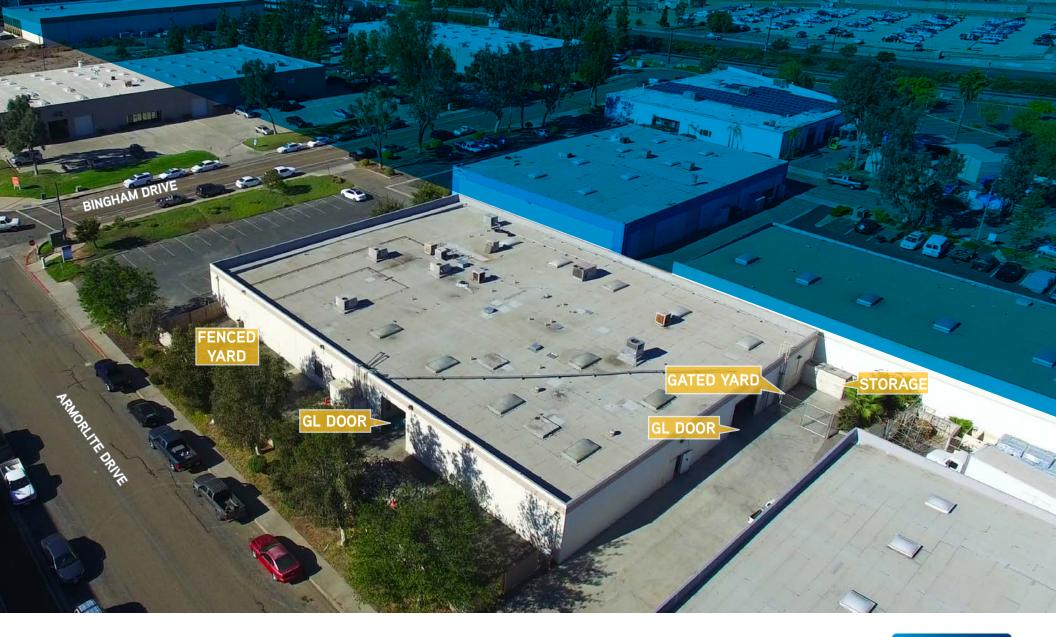

# PROPERTY HIGHLIGHTS

- » Approximately 18,720 SF warehouse/manufacturing
- » 2 grade-level loading doors
- » Fenced and gated yards
- » Heavy power

Original Service: 120/240/480 volt, 3-phase/4-wire system (rated at 2,000 amps) Added Service: 120/240 volt, 3-phase/4-wire system (rated at 600 amps)

- » No building association or dues
- » Gas service available
- » APN 219-171-13