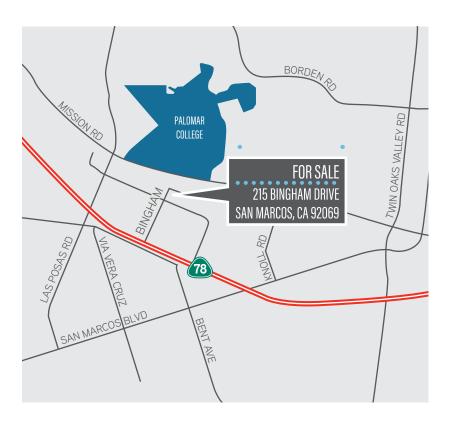

# LOCATION

# FOR SALE 215 BINGHAM DRIVE SAN MARCOS, CA 92069

Floor plan is not to scale and is meant to be used only as a general visualization aid. Wall positions depicted on the floor plan may differ from what exists at the property.