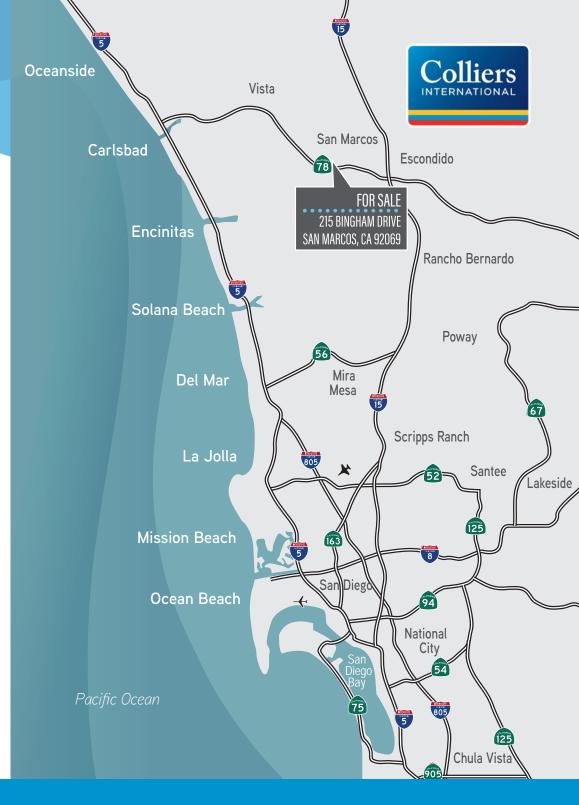

# LOCATION

# FOR SALE 215 BINGHAM DRIVE SAN MARCOS, CA 92069

Floor plan is not to scale and is meant to be used only as a general visualization aid. Wall positions depicted on the floor plan may differ from what exists at the property.