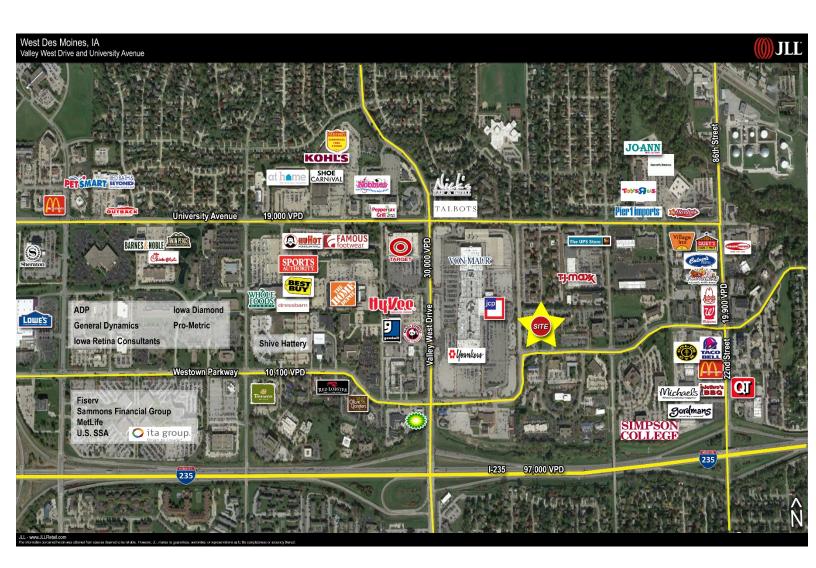

## **Traffic Count**

Valley West Drive 30,000 VPD
 University Ave 19,000 VPD
 Westown Parkway 10,100 VPD
 22<sup>nd</sup>/86<sup>th</sup> Street 19,000 VPD
 I-235 97,000 VPD