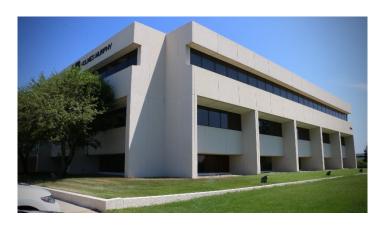

### Office Space in the Westown Parkway Corridor

- Westridge I is a three-story office building offering 67,275 SF
- Trademark visibility and signage
- Easy access to major transportation arteries, such as University Ave and I-235
- Efficient floor plan options
- Fiber connectivity
- Ample parking available
- Generous green space that houses a public art display
- Close proximity to retail shops and restaurants

# 3001 Westown Parkway, West Des Moines, IA

#### **Premises**

- Located in Westridge Office park
- Up to 67,275 rentable square feet available
- 22,450 SF floor plate
- Ample green space