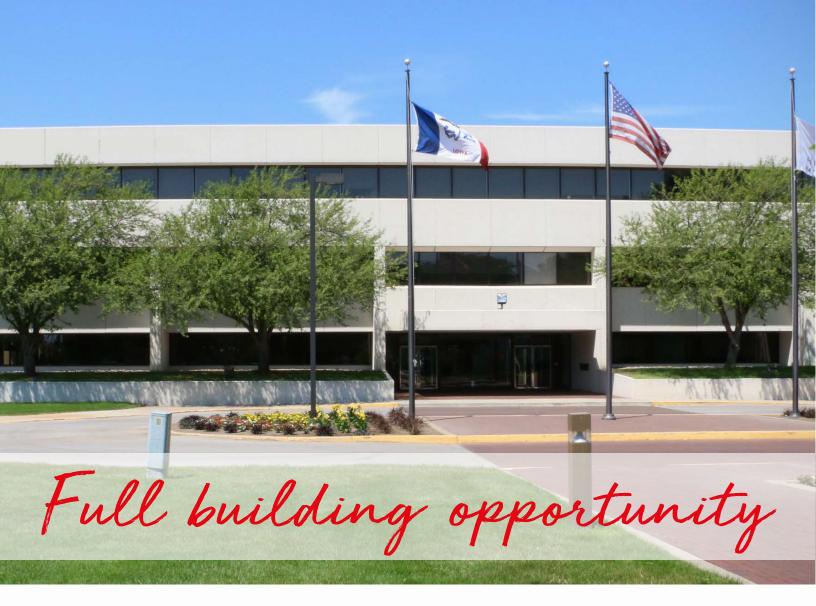

### Office Space in the Westown Parkway Corridor

- Westridge I is a three-story office building offering 67,275 SF
- Trademark visibility and signage
- Easy access to major transportation arteries, such as University Ave and I-235
- Efficient floor plan options
- Fiber connectivity
- Ample parking available
- Generous green space that houses a public art display
- Close proximity to retail shops and restaurants

# 3001 Westown Parkway, West Des Moines, IA

#### **Premises**

- Located in Westridge Office park
- Up to 67,275 rentable square feet available
- 22,450 SF floor plate
- Ample green space