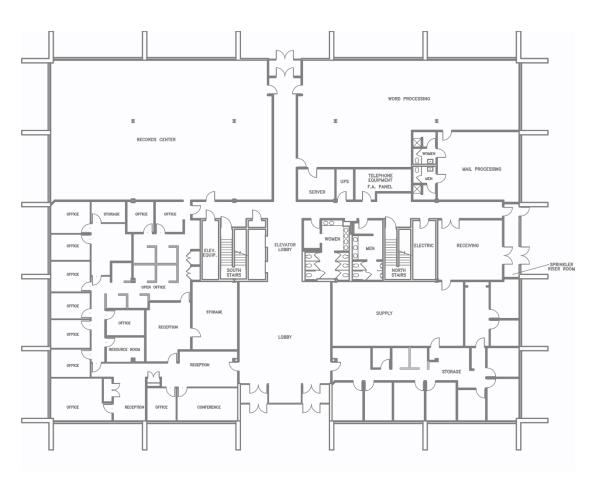

o retail shops and restaurants

# 3001 Westown Parkway, West Des Moines, IA

#### Justin Lossner, CCIM

Senior Vice President
Jones Lang LaSalle Brokerage, Inc.
+1 515 371 0846
justin.lossner@am.jll.com

#### Marcus R. Pitts, CCIM, SIOR

Executive Vice President Jones Lang LaSalle Brokerage +1 515 556 4727 marcus.pitts@am.jll.com

jll.com/des-moines

#### **Premises**

- Located in Westridge Office park
- Up to 67,275 rentable square feet available
- 22,450 SF floor plate
- Ample green space

#### **Terms**

- \$10.50 PSF NNN
- Operating expenses available upon request
- Tenant improvement allowance available with long term commitment

#### **Amenities**

- Access to park conference center
- Onsite fitness center
- Outdoor seating
- Food truck and park programming



#### **Floor Plans**



First Floor





## **Traffic Count**

Valley West Drive 30,000 VPD
 University Ave 19,000 VPD
 Westown Parkway 10,100 VPD
 22<sup>nd</sup>/86<sup>th</sup> Street 19,000 VPD
 I-235 97,000 VPD