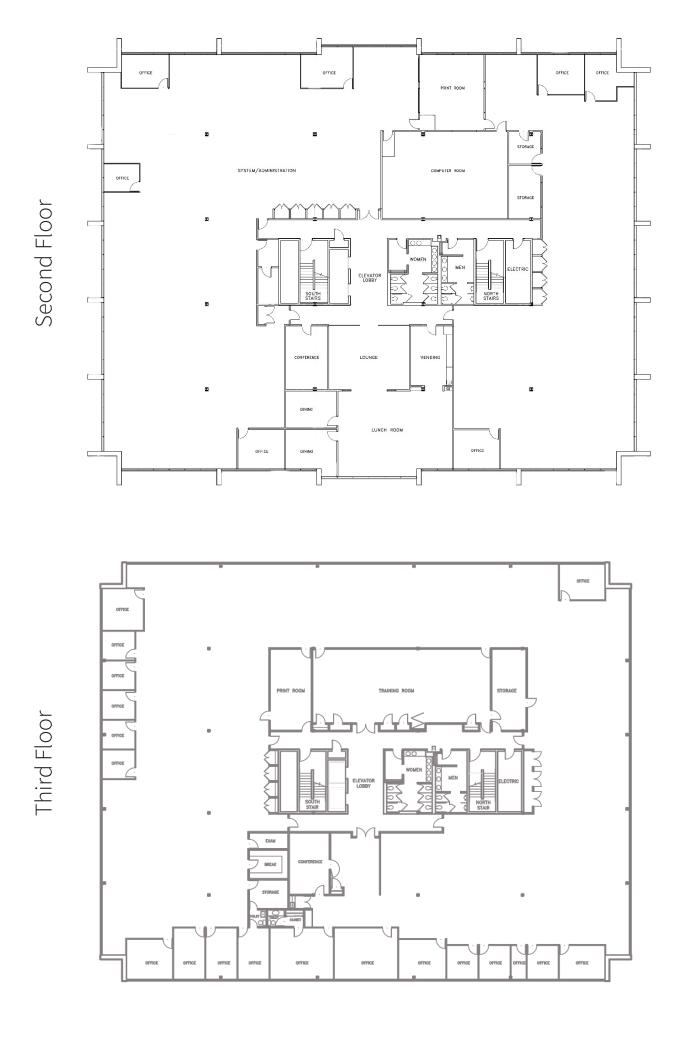

and restaurants

# 3001 Westown Parkway, West Des Moines, IA

#### Justin Lossner, CCIM

Senior Vice President
Jones Lang LaSalle Brokerage, Inc.
+1 515 371 0846
justin.lossner@am.jll.com

#### Marcus R. Pitts, CCIM, SIOR

Executive Vice President Jones Lang LaSalle Brokerage +1 515 556 4727 marcus.pitts@am.jll.com

jll.com/des-moines

#### **Premises**

- Located in Westridge Office park
- Up to 67,275 rentable square feet available
- 22,450 SF floor plate
- Ample green space

#### **Terms**

- \$10.50 PSF NNN
- Operating expenses available upon request
- Tenant improvement allowance available with long term commitment

#### **Amenities**

- Access to park conference center
- Onsite fitness center
- Outdoor seating
- Food truck and park programming



#### **Floor Plans**



First Floor





## **Traffic Count**

Valley West Drive 30,000 VPD
 University Ave 19,000 VPD
 Westown Parkway 10,100 VPD
 22<sup>nd</sup>/86<sup>th</sup> Street 19,000 VPD
 I-235 97,000 VPD