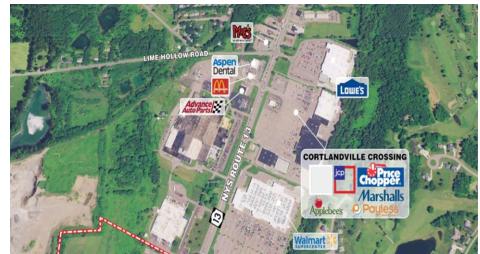

#### **Property Highlights**

- Spaces available from 1,400 SF to 30,000+/- SF
- · Anchored by Price Chopper; JC Penny & Marshall's
- Other tenants include Dollar Tree; Payless Shoes & SuperCuts
- · Pad Sites with frontage on NYS Rte. 13 also available

## **Location Highlights**

- Well positioned Neighborhood Center located on heavily trafficked NYS Rte. 13 which serves as main corridor between Ithaca – Cortland
- · Adjacent to Wal-Mart & Lowe's

For more information, please contact: