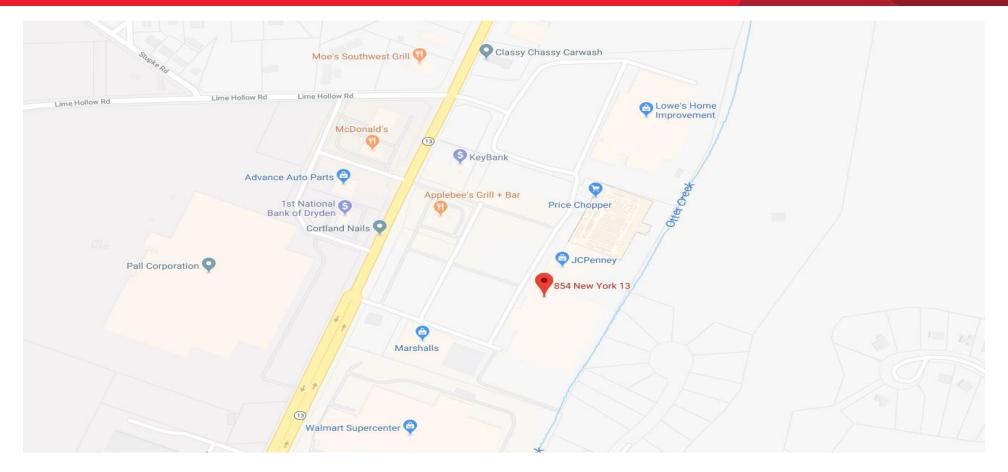

## **Location Highlights**

- Well positioned Neighborhood Center located on heavily trafficked NYS Rte. 13 which serves as main corridor between Ithaca – Cortland
- · Adjacent to Wal-Mart & Lowe's

For more information, please contact: