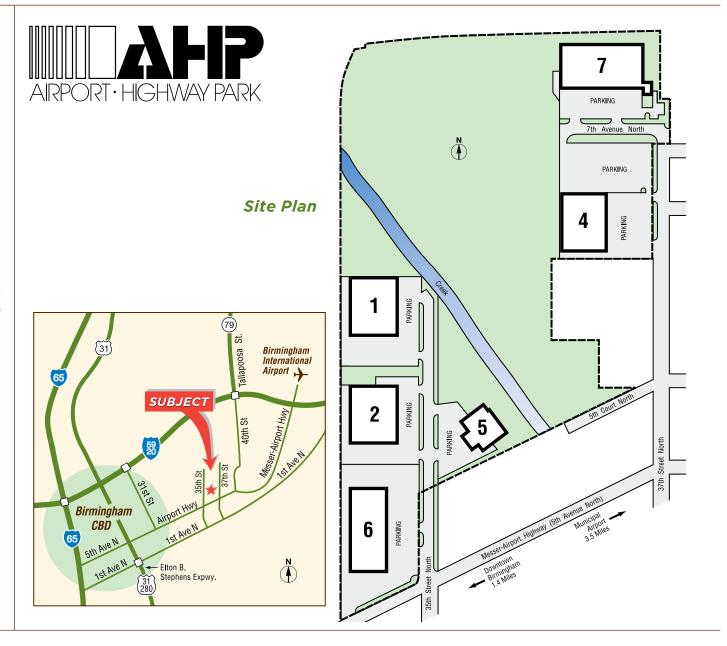

## BIRMINGHAM'S PRIME DISTRIBUTION LOCATION

BIRMINGHAM, ALABAMA

Airport Highway Park is six warehouse buildings situated on 34 acres of prime industrial land between Downtown Birmingham and the Birmingham Airport. Only 15 blocks from downtown, one mile from I-59/20 and 3.5 miles from the airport, Airport Highway Park is the central distribution location for Birmingham, Alabama. All buildings are well laidout with ample open areas between buildings and plenty of parking and truck maneuvering room. Airport Highway (5th Ave. North) is a major east-west thoroughfare through the City. This site is zoned M-2 Industrial, City of Birmingham. All utilities are available with water supplied by The Birmingham Water Works, gas from Alabama Gas Co. and electricity from Alabama Power Company.

Airport Highway Park combines functional distribution buildings with a central location, easily accessible to the airport, downtown and I-59/20.

1801 Fifth Avenue North Suite 300 Birmingham, AL 35203 TEL 205.871.7100 FAX 205.871.3331 grahamcompany.com