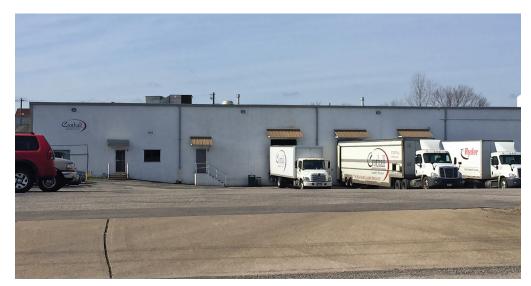

## **AVAILABLE**

Warehouse #4A

25,000 SF • 2,000 SF office

- 3 Dock high doors
- 20' Ceilings
- Heavy floor load
- 42' x 33' Column spacing
- · Central location
- Excellent lighting

**LEASE RATE** 

**\$4.65 PSF, NNN** 