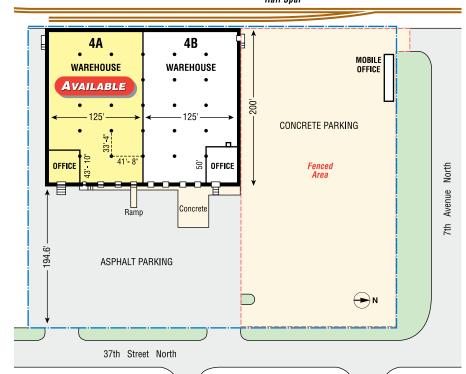

## **AVAILABLE**

Warehouse #4A

25,000 SF • 2,000 SF office

- 3 Dock high doors
- 20' Ceilings
- Heavy floor load
- 42' x 33' Column spacing
- · Central location
- Excellent lighting

**LEASE RATE** 

**\$4.65 PSF, NNN** 