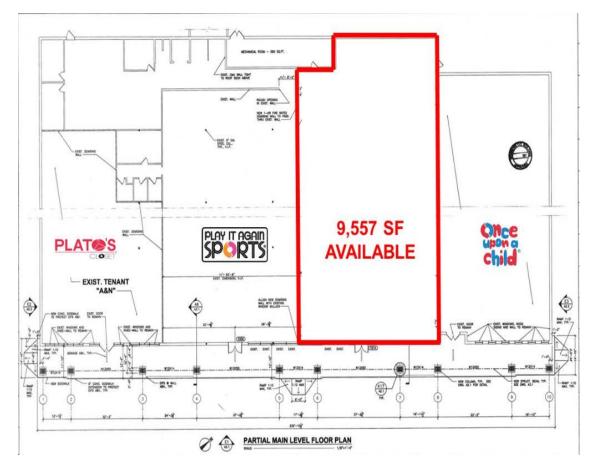

## FOR LEASE MADISON SQUARE SHOPPING CENTER

4088 Electric Road | Roanoke, VA 24018

### **Property Features**

- Excellent Southwest County Visibility
- Attractive Recent Renovations
- 0.1 Miles from Area Shopping Mall
- Heavy Daily Consumer Traffic road
- Electric Road 27,000 VPD

| Demographics       |          |          |          |
|--------------------|----------|----------|----------|
|                    | 1 Mile   | 3 Miles  | 5 Miles  |
| Population         | 6,155    | 49,854   | 105,720  |
| Avg. HH Income     | \$67,877 | \$74,871 | \$63,691 |
| Daytime Population | 7,354    | 32,754   | 80,192   |