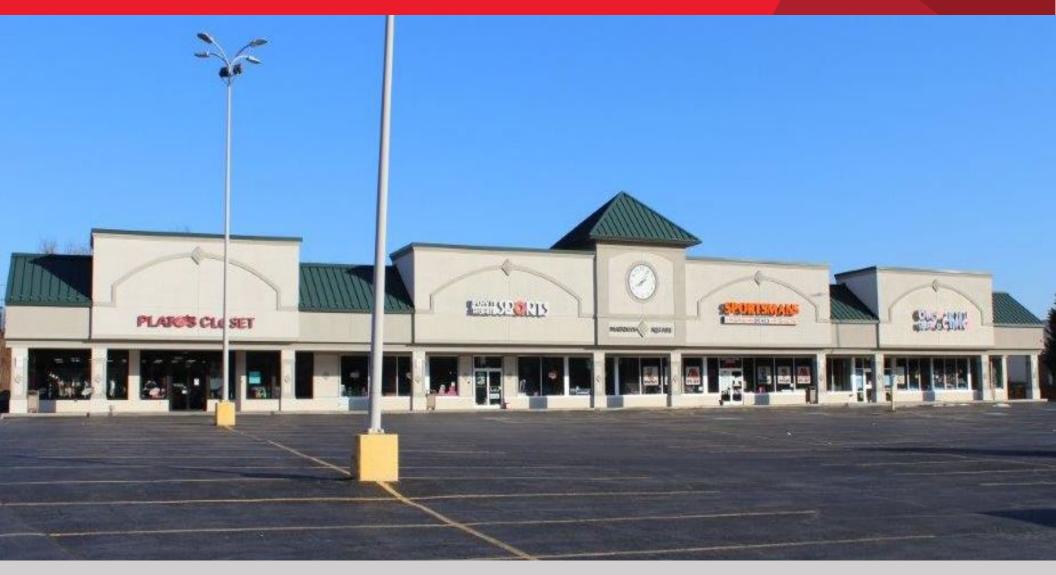

## FOR LEASE MADISON SQUARE SHOPPING CENTER

4088 Electric Road | Roanoke, VA 24018

### **Property Features**

- Excellent Southwest County Visibility
- Attractive Recent Renovations
- 0.1 Miles from Area Shopping Mall
- Heavy Daily Consumer Traffic road
- Electric Road 27,000 VPD

| Demographics       |          |          |          |
|--------------------|----------|----------|----------|
|                    | 1 Mile   | 3 Miles  | 5 Miles  |
| Population         | 6,155    | 49,854   | 105,720  |
| Avg. HH Income     | \$67,877 | \$74,871 | \$63,691 |
| Daytime Population | 7,354    | 32,754   | 80,192   |