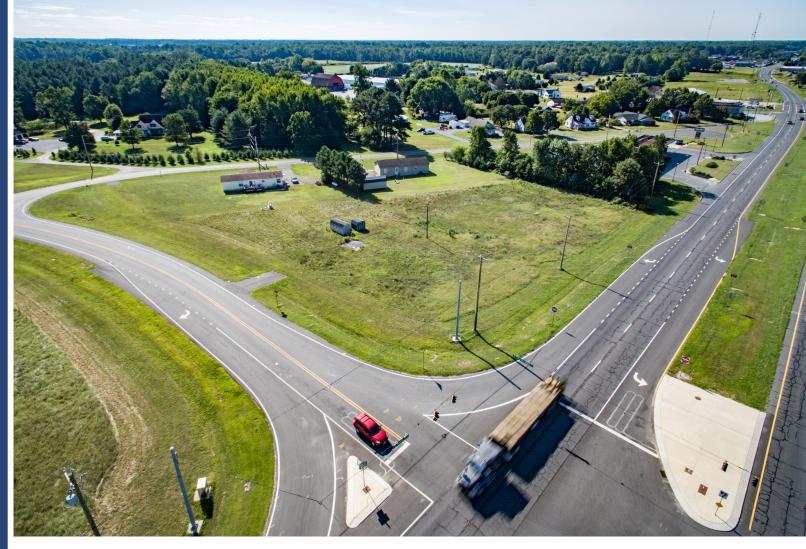

## **Property Information**

Prime commercial property with a highway exposure in Harrington! Zoned BG and ready to be developed! 1.5 acre level lot, located at the southeast corner of the Carpenter Bridge Rd and Rt. 13 intersection, across Moose Lodge. 302 feet frontage on Rt.13 and 311 feet on Carpenter Bridge Rd. Many possibilities. There are 2 sheds on the property that will be removed. **Priced Reduced to \$195,000**.

## **Property Information** $\Rightarrow$ Prime Commercial Property in Harrington. Moose $\Rightarrow$ Corner level lot, 1.5 Loyal Order of Moose +/- acres with frontter Bridge R age on Rt.13 and Carpenter Bridge Rd. $\Rightarrow$ Zoned BG, ready to 🔒 Shore Stop be developed. $\Rightarrow$ Priced Reduced to St Stephen's Episcopal Church \$195,000! A Miller Motors Move