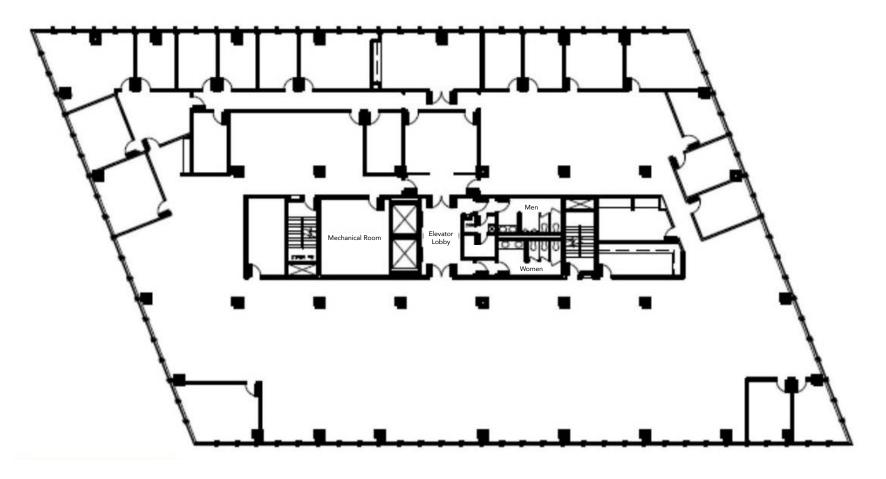

#### Spaces Available:

Suite 600 - 15,864/rsf

- 3.5 parking spaces per 1,000/SF
- 24-hour electronic card access security system
- 2 high speed elevators
- Features: Fiber optic capability; On-site Property Management and porters; conference facilities; patios and terraces