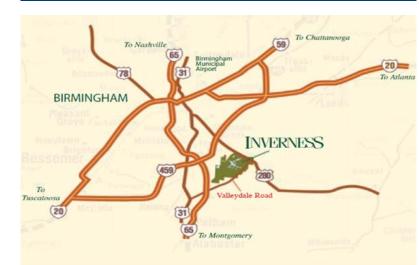

Located in Birmingham's high profile Highway 280 Corridor, Inverness is easily accessible from literally any corner of Birmingham – 15 minutes from downtown Birmingham and only 1.8 miles from I-459, which connects with I-65, I-20 and I-59.