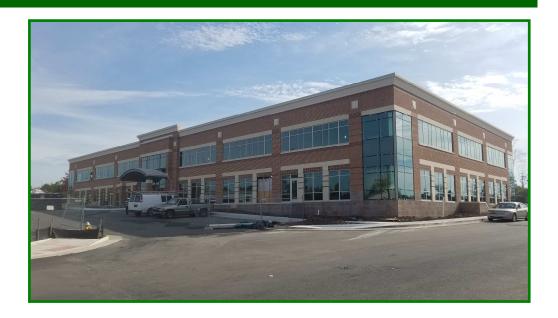

## OFFICE SUITES FOR LEASE IN GAINESVILLE

## 7051 Heathcote Village Way Gainesville, VA 20155

- Brand New Class A Office Building
- Suite 125: 1961 SF includes 5 private offices, reception, open office area, and conference room
- Lease Rate: \$28.00 PSF Plus Utilities
- Two Suites Available February 1st
- Suite 130: 1,969 SF includes 5 private offices, reception, open area and conference rooms
- Lease Rate: \$28.00 PSF Plus Utilities