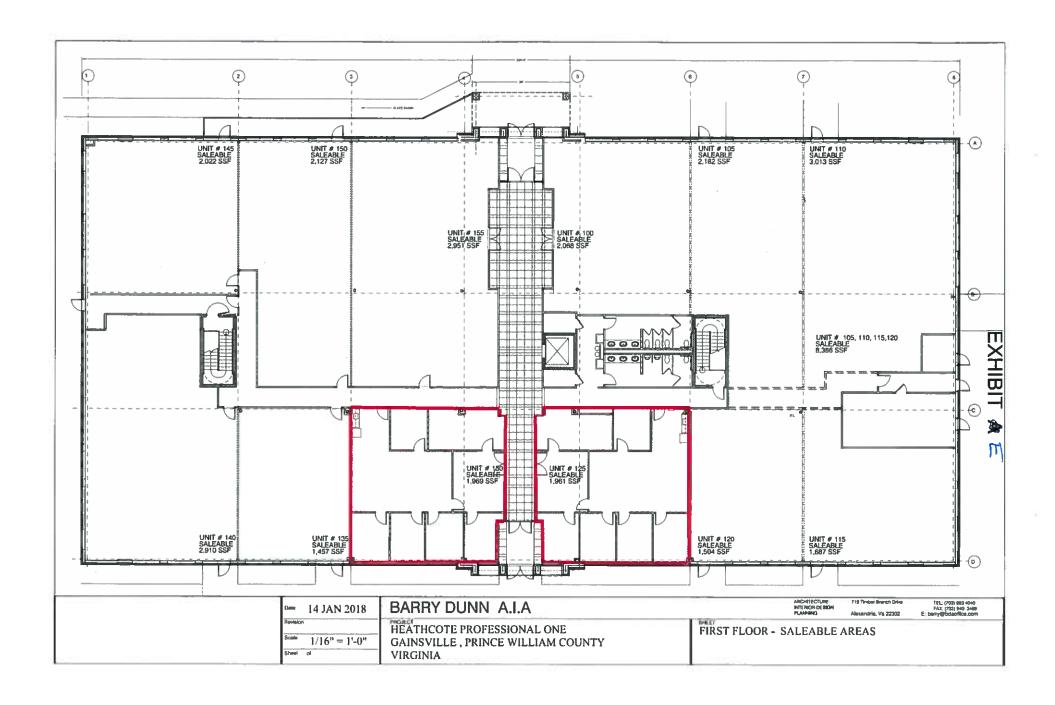

## 7051 Heathcote Village Way Gainesville, VA 20155

- Brand New Class A Office Building
- Suite 125: 1961 SF includes 5 private offices, reception, open office area, and conference room
- Lease Rate: \$28.00 PSF Plus Utilities
- Two Suites Available February 1st
- Suite 130: 1,969 SF includes 5 private offices, reception, open area and conference rooms
- Lease Rate: \$28.00 PSF Plus Utilities