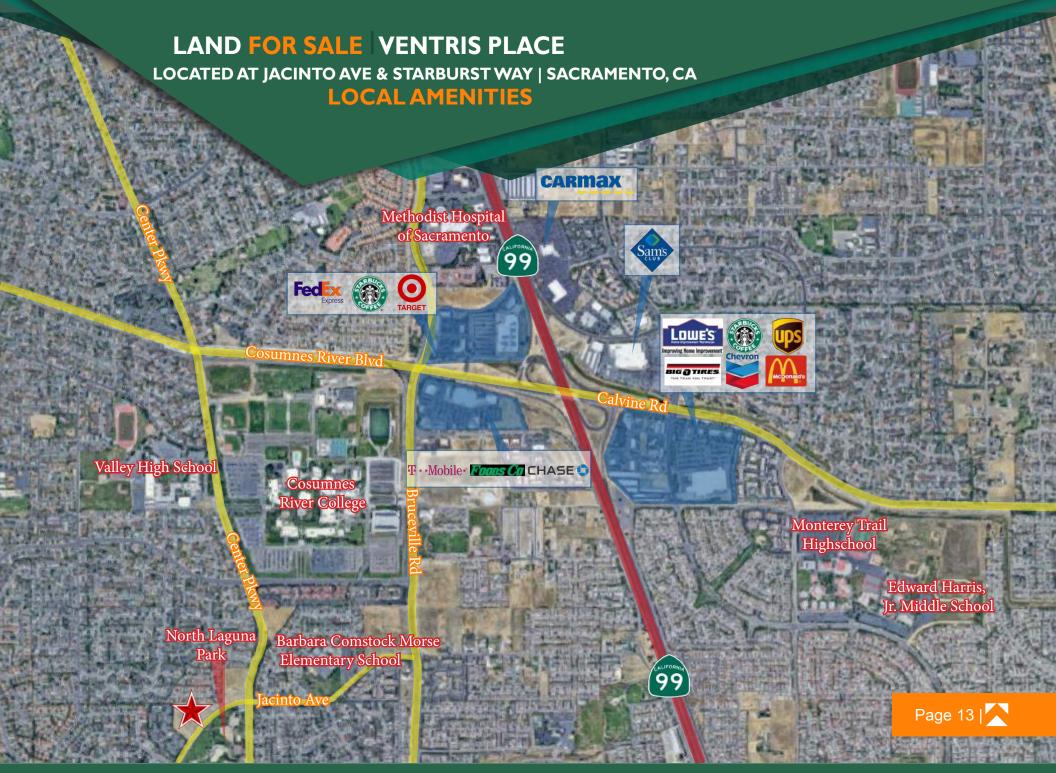

### **PROPERTY OVERVIEW**

LOCATION OVERVIEW

Located east of Highway 99, the subject property is in the South Area Community Plan Area, In the Southernmost part of the city of Sacramento. This site is surrounded by single family on the north, and multi-family on the west, with North Laguna Park on the South.

TOTAL SALE PRICE

\$1,850,000

**ESTIMATED IMPROVEMENT COST**  \$29,600 PER LOT/\$1,093,993

MAP

Approved This Year!

**CONDITION OF MAP** 

No Improvement Plans

LOCATED AT JACINTO AVE & STARBURST WAY | SACRAMENTO, CA