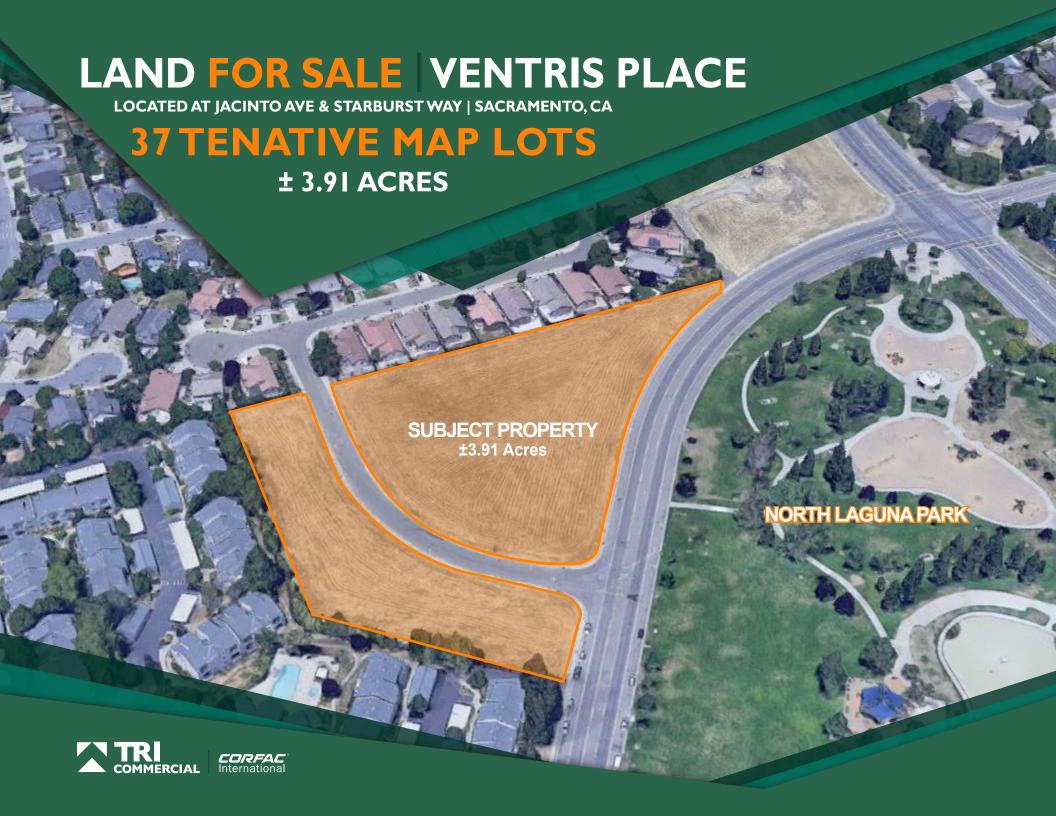

### **PROPERTY OVERVIEW**

LOCATION OVERVIEW

Located east of Highway 99, the subject property is in the South Area Community Plan Area, In the Southernmost part of the city of Sacramento. This site is surrounded by single family on the north, and multi-family on the west, with North Laguna Park on the South.

## LAND FOR SALE VENTRIS PLACE | SACRAMENTO, CA

LOCATED AT JACINTO AVE & STARBURST WAY

# 37 TENTATIVE MAP LOTS