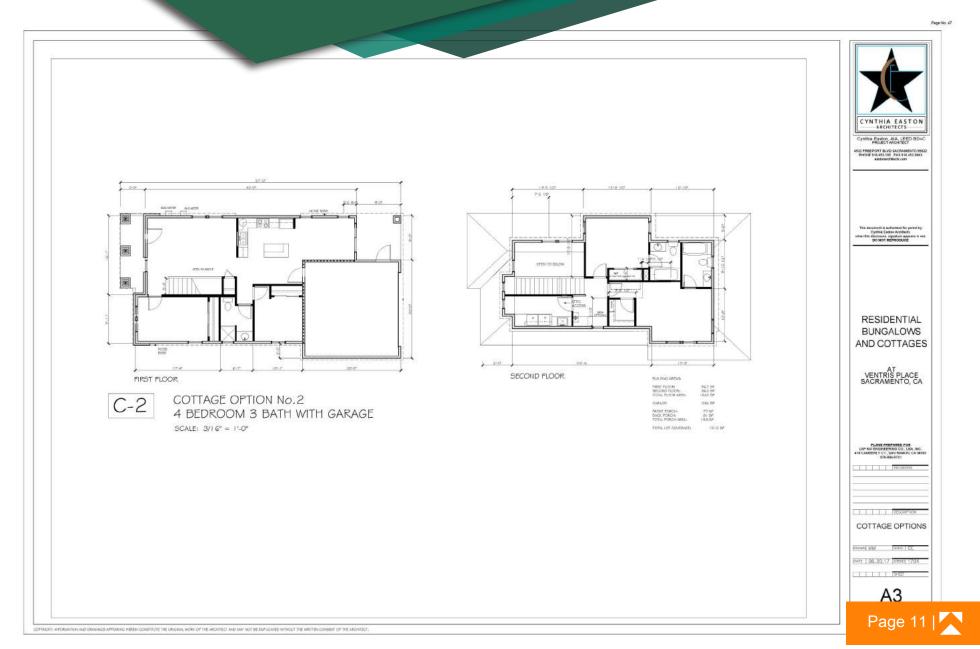

#### **RESIDENTIAL COTTAGES**

LOCATED AT JACINTO AVE & STARBURST WAY | SACRAMENTO, CA
FLOOR PLANS

A2

LOCATED AT JACINTO AVE & STARBURST WAY | SACRAMENTO, CA
FLOOR PLANS

LOCATED AT JACINTO AVE & STARBURST WAY | SACRAMENTO, CA
FLOOR PLANS