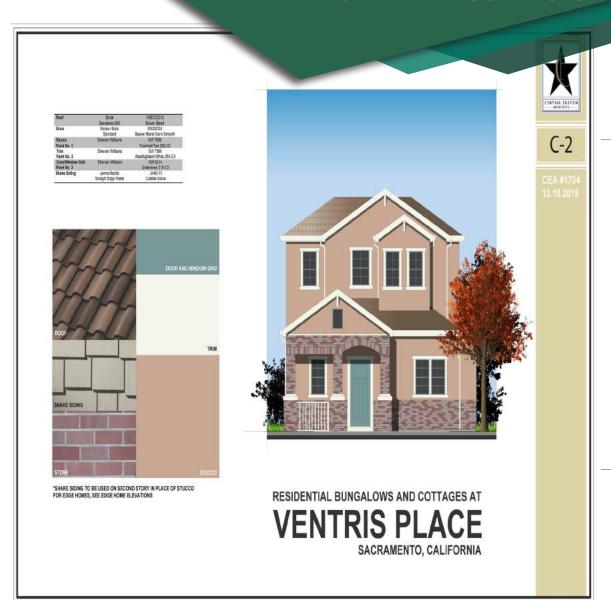

#### **RESIDENTIAL COTTAGES**

LOCATED AT JACINTO AVE & STARBURST WAY | SACRAMENTO, CA
FLOOR PLANS

A2

LOCATED AT JACINTO AVE & STARBURST WAY | SACRAMENTO, CA
FLOOR PLANS

LOCATED AT JACINTO AVE & STARBURST WAY | SACRAMENTO, CA
FLOOR PLANS