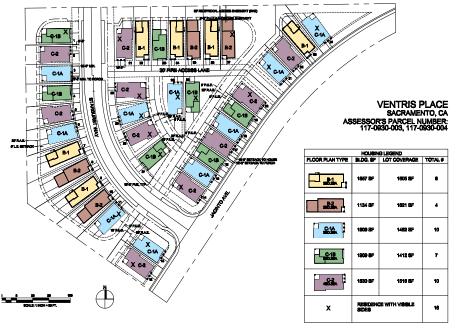

**APN** 

117-0930-003, 117-0930-004

**ACRES** 

± 3.91

LOT SIZES (MIN LOT

2,720 SF.

SIZE)

\$50,000 per lot