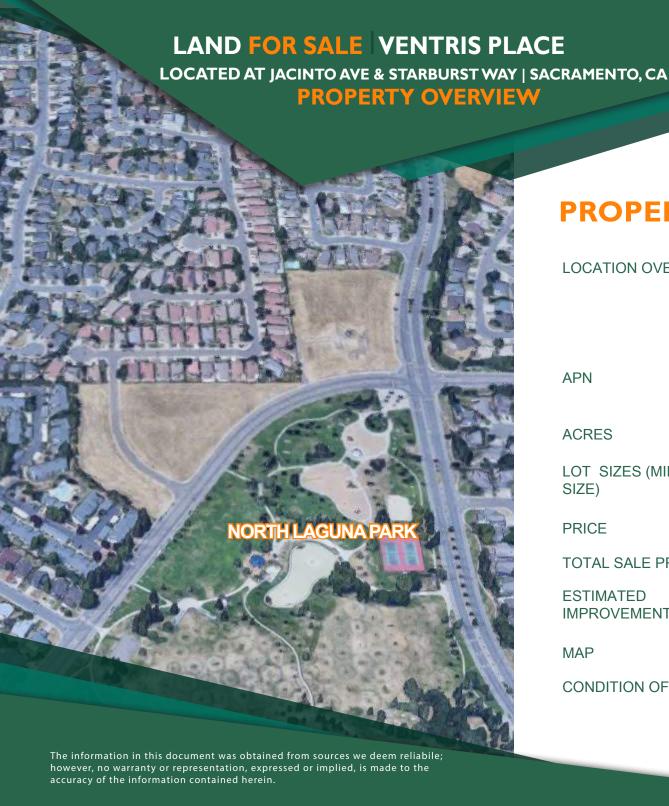

### **PROPERTY OVERVIEW**

LOCATION OVERVIEW

Located east of Highway 99, the subject property is in the South Area Community Plan Area, In the Southernmost part of the city of Sacramento. This site is surrounded by single family on the north, and multi-family on the west, with North Laguna Park on the South.

**APN** 

117-0930-003, 117-0930-004

**ACRES** 

± 3.91

LOT SIZES (MIN LOT

2,720 SF.

SIZE)

\$50,000 per lot

TOTAL SALE PRICE

\$1,850,000

**ESTIMATED IMPROVEMENT COST**  \$29,600 PER LOT/\$1,093,993

MAP

Approved This Year!

**CONDITION OF MAP** 

No Improvement Plans

LOCATED AT JACINTO AVE & STARBURST WAY | SACRAMENTO, CA