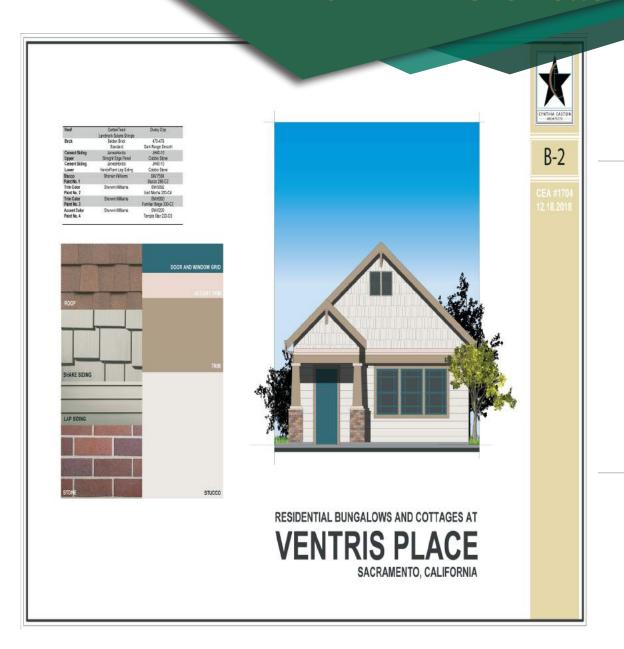

#### **RESIDENTIAL BUNGALOWS**

LOCATED AT JACINTO AVE & STARBURST WAY | SACRAMENTO, CA

### **RESIDENTIAL BUNGALOWS**

SCALE: 3/16" = 1"

LOCATED AT JACINTO AVE & STARBURST WAY | SACRAMENTO, CA
RESIDENTIAL COTTAGES

LOCATED AT JACINTO AVE & STARBURST WAY | SACRAMENTO, CA
RESIDENTIAL COTTAGES

LOCATED AT JACINTO AVE & STARBURST WAY | SACRAMENTO, CA