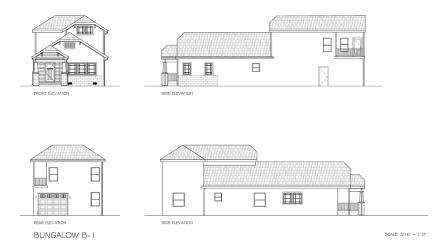

### **RESIDENTIAL BUNGALOWS**

SCALE: 3/16" = 1"

LOCATED AT JACINTO AVE & STARBURST WAY | SACRAMENTO, CA
RESIDENTIAL COTTAGES

LOCATED AT JACINTO AVE & STARBURST WAY | SACRAMENTO, CA
RESIDENTIAL COTTAGES

LOCATED AT JACINTO AVE & STARBURST WAY | SACRAMENTO, CA

#### **RESIDENTIAL COTTAGES**

LOCATED AT JACINTO AVE & STARBURST WAY | SACRAMENTO, CA
FLOOR PLANS

A2

LOCATED AT JACINTO AVE & STARBURST WAY | SACRAMENTO, CA
FLOOR PLANS

LOCATED AT JACINTO AVE & STARBURST WAY | SACRAMENTO, CA
FLOOR PLANS