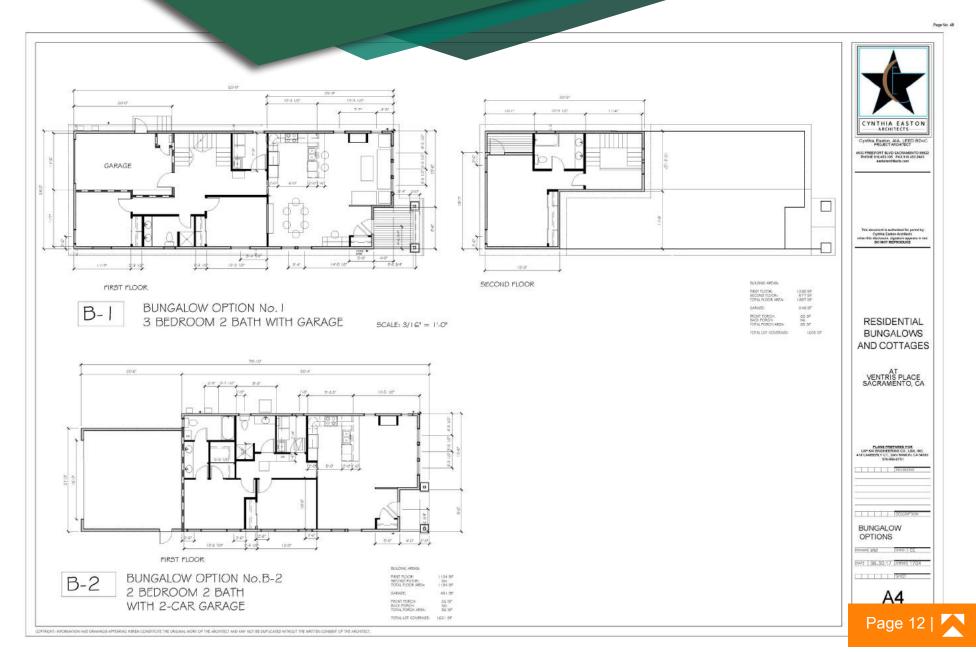

#### **RESIDENTIAL BUNGALOWS**

LOCATED AT JACINTO AVE & STARBURST WAY | SACRAMENTO, CA

### **RESIDENTIAL BUNGALOWS**

SCALE: 3/16" = 1"

LOCATED AT JACINTO AVE & STARBURST WAY | SACRAMENTO, CA
RESIDENTIAL COTTAGES

LOCATED AT JACINTO AVE & STARBURST WAY | SACRAMENTO, CA
RESIDENTIAL COTTAGES

LOCATED AT JACINTO AVE & STARBURST WAY | SACRAMENTO, CA