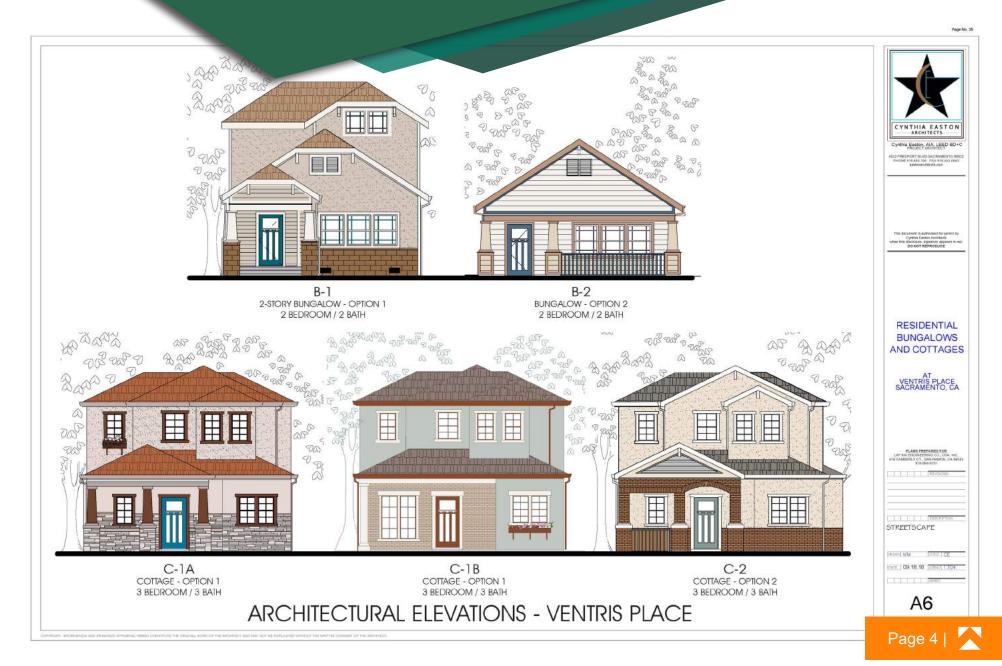

#### **RESIDENTIAL BUNGALOWS**

LOCATED AT JACINTO AVE & STARBURST WAY | SACRAMENTO, CA

### **RESIDENTIAL BUNGALOWS**

SCALE: 3/16" = 1"

LOCATED AT JACINTO AVE & STARBURST WAY | SACRAMENTO, CA
RESIDENTIAL COTTAGES

LOCATED AT JACINTO AVE & STARBURST WAY | SACRAMENTO, CA
RESIDENTIAL COTTAGES

LOCATED AT JACINTO AVE & STARBURST WAY | SACRAMENTO, CA

#### **RESIDENTIAL COTTAGES**

LOCATED AT JACINTO AVE & STARBURST WAY | SACRAMENTO, CA
FLOOR PLANS

A2

LOCATED AT JACINTO AVE & STARBURST WAY | SACRAMENTO, CA
FLOOR PLANS

LOCATED AT JACINTO AVE & STARBURST WAY | SACRAMENTO, CA
FLOOR PLANS