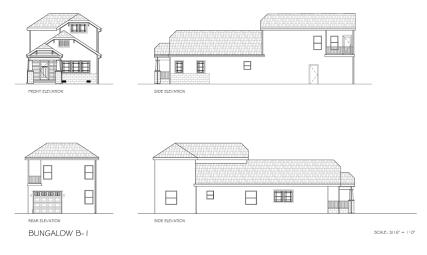

### **RESIDENTIAL BUNGALOWS**

SCALE: 3/16" = 1"

LOCATED AT JACINTO AVE & STARBURST WAY | SACRAMENTO, CA
RESIDENTIAL COTTAGES

LOCATED AT JACINTO AVE & STARBURST WAY | SACRAMENTO, CA
RESIDENTIAL COTTAGES

LOCATED AT JACINTO AVE & STARBURST WAY | SACRAMENTO, CA