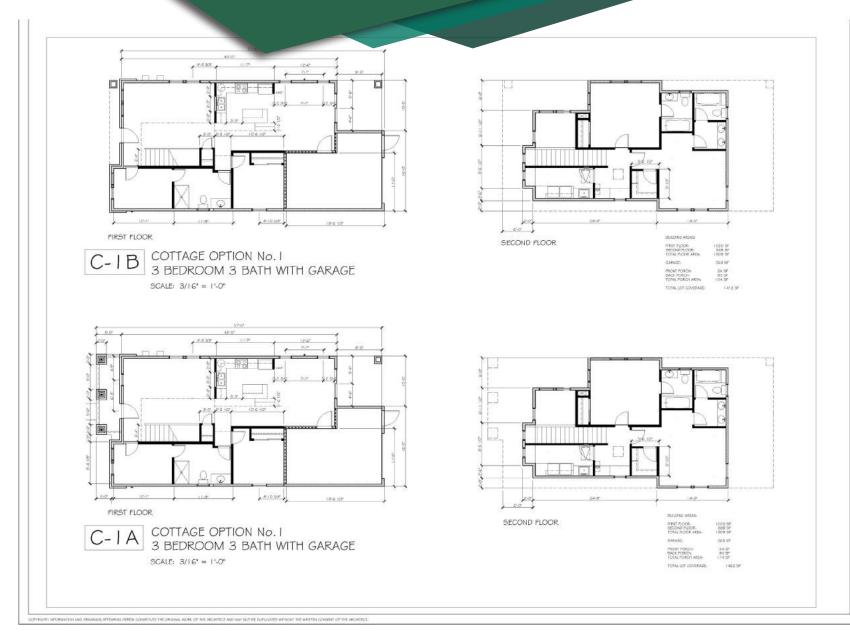

#### **RESIDENTIAL COTTAGES**

LOCATED AT JACINTO AVE & STARBURST WAY | SACRAMENTO, CA
FLOOR PLANS

A2

LOCATED AT JACINTO AVE & STARBURST WAY | SACRAMENTO, CA
FLOOR PLANS

LOCATED AT JACINTO AVE & STARBURST WAY | SACRAMENTO, CA
FLOOR PLANS