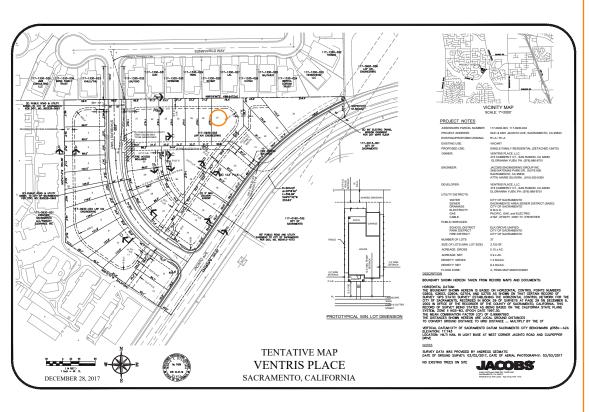

TENTATIVE MAP

## TENTATIVE MAP 37 LOTS

LOCATED AT JACINTO AVE & STARBURST WAY | SACRAMENTO, CA
ARCHITECTURAL ELEVATIONS

LOCATED AT JACINTO AVE & STARBURST WAY | SACRAMENTO, CA