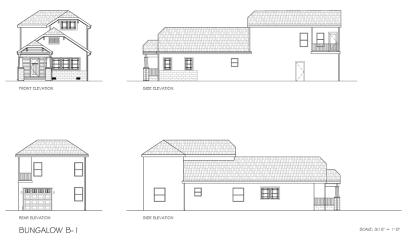

#### **RESIDENTIAL BUNGALOWS**

LOCATED AT JACINTO AVE & STARBURST WAY | SACRAMENTO, CA

### **RESIDENTIAL BUNGALOWS**

SCALE: 3/16" = 1"

LOCATED AT JACINTO AVE & STARBURST WAY | SACRAMENTO, CA
RESIDENTIAL COTTAGES

LOCATED AT JACINTO AVE & STARBURST WAY | SACRAMENTO, CA
RESIDENTIAL COTTAGES

LOCATED AT JACINTO AVE & STARBURST WAY | SACRAMENTO, CA