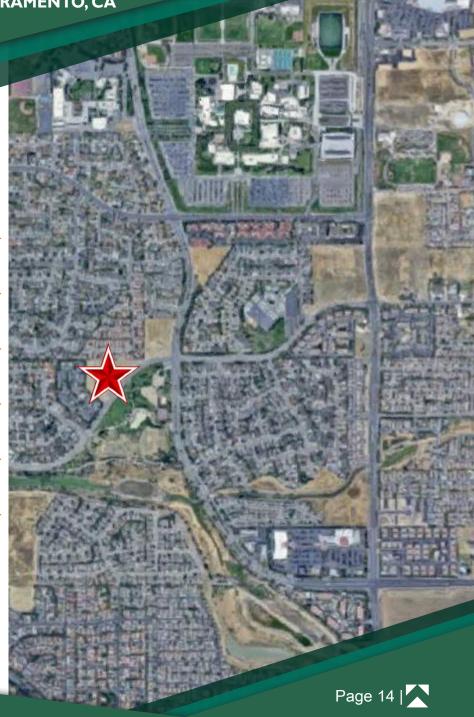

### **PROPERTY OVERVIEW**

LOCATION OVERVIEW

Located east of Highway 99, the subject property is in the South Area Community Plan Area, In the Southernmost part of the city of Sacramento. This site is surrounded by single family on the north, and multi-family on the west, with North Laguna Park on the South.