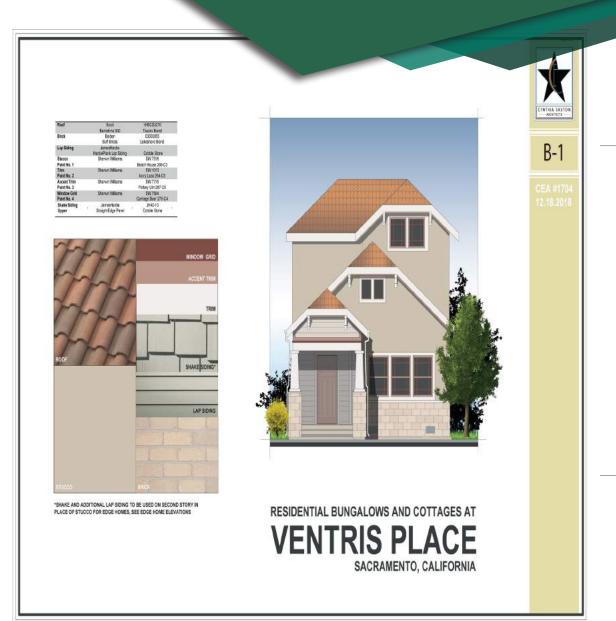

#### **RESIDENTIAL BUNGALOWS**

LOCATED AT JACINTO AVE & STARBURST WAY | SACRAMENTO, CA

### **RESIDENTIAL BUNGALOWS**

SCALE: 3/16" = 1"

LOCATED AT JACINTO AVE & STARBURST WAY | SACRAMENTO, CA
RESIDENTIAL COTTAGES

LOCATED AT JACINTO AVE & STARBURST WAY | SACRAMENTO, CA
RESIDENTIAL COTTAGES

LOCATED AT JACINTO AVE & STARBURST WAY | SACRAMENTO, CA