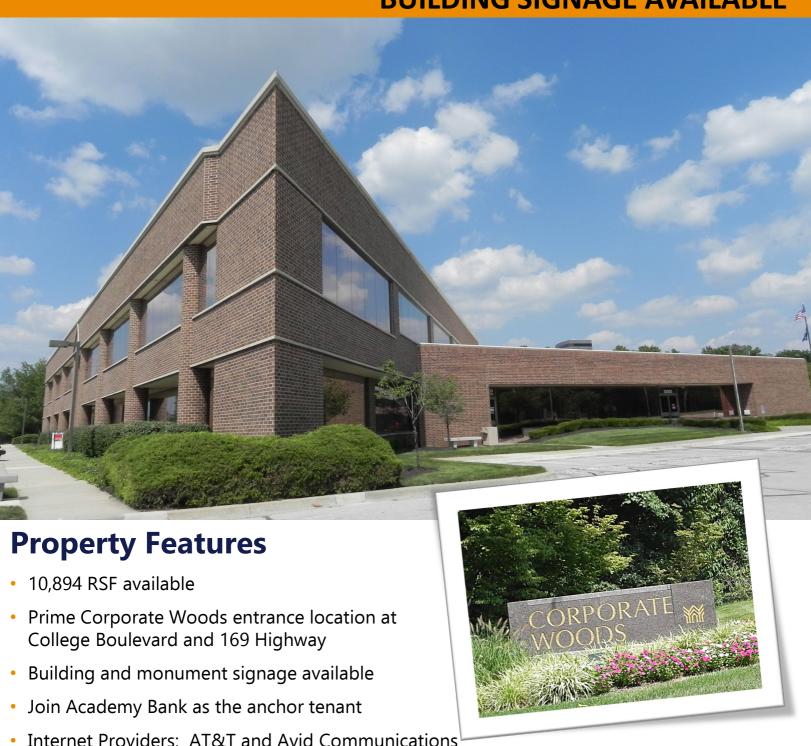

# CORPORATE WOODS 10000 COLLEGE BOULEVARD

**OVERLAND PARK, KANSAS 66210** 

OFFICE BUILDING FOR LEASE

28,900 CPD traffic count

#### **BUILDING SIGNAGE AVAILABLE**