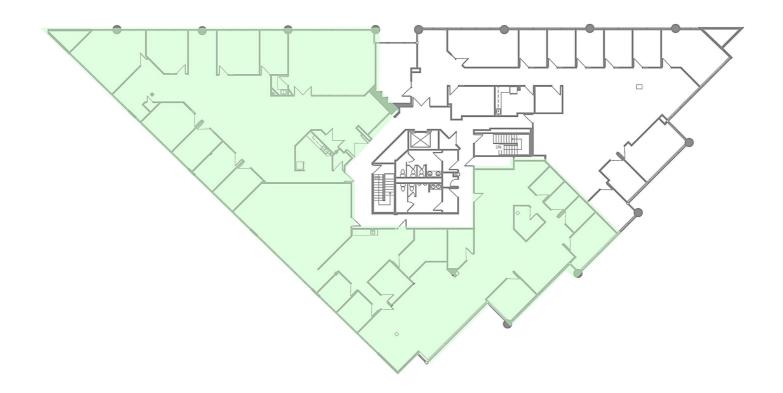

## For Lease

2<sup>nd</sup> Floor

Suite 200 10,894 RSF Divisible Building Floor Plan

| BUILDING FEATURES |                        |
|-------------------|------------------------|
| TOTAL SQUARE FEET | 35,169± RSF            |
| SPACE AVAILABLE   | Suite 200 – 10,894 RSF |
| LEASE RATE        | \$22.00 PRSF           |
| PARKING           | 3.8:1,000 SF           |
|                   | Surface parking        |