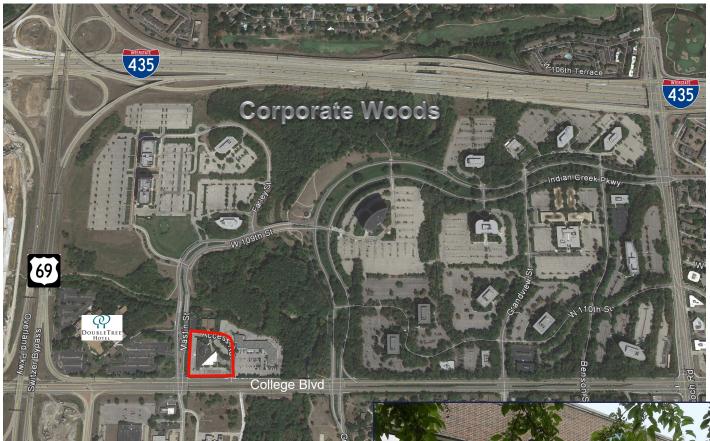

### **Corporate Woods**

The 2.1 million square foot office park is surrounded by picnic areas, jogging trails, fountain, winding woodland streams, and an abundance of wildlife, all part of the 50-acre recreation area.

Corporate Woods amenities include a Doubletree Hotel, restaurants, such as Garozzo's, First Watch, Starbuck's, and delis in walking distance across the parking areas.

**10000 College Boulevard** 

For more information, please contact: