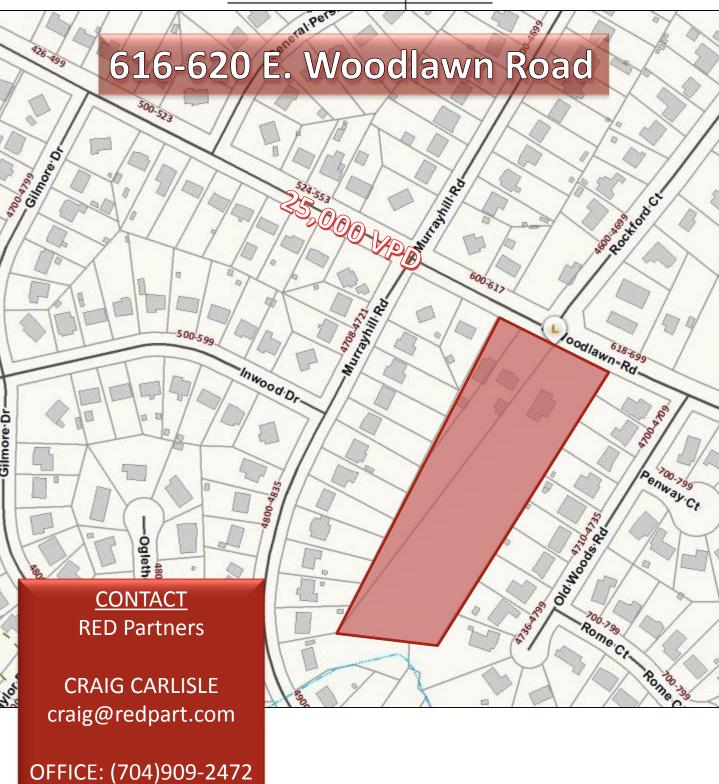

Note: Density Study is only proposed.

LOCATION: 616-620 East Woodlawn Road,

Charlotte, NC 28210

**ZONING:** UR-2 (CD) – 2.56 acres

R-4 - 1.23 acres

**TOTAL AVAILABLE**: 3.79 acres

**TOTAL PRICE:** \$1,780,000.00

www.redpart.com

FAX: (704) 333-7993