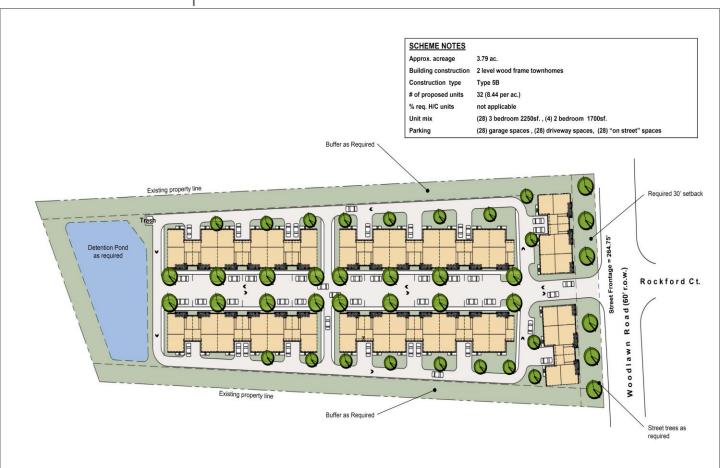

## MULTI-FAMILY SITE DENSITY STUDY

Conceptual Site Plan - Scheme A

PROJECT

Red Partners | Townhome Development Study 616-620 E. Woodlawn Road, Charlotte, NC

PROJECT NO 02-000-00

DATE 28 November 2014

Every effort has been made to ensure the accuracy of the information presented but no liability is assumed for errors or omissions. This offering is subject to prior sale, lease, change or withdrawal without prior notice and approval of owner.