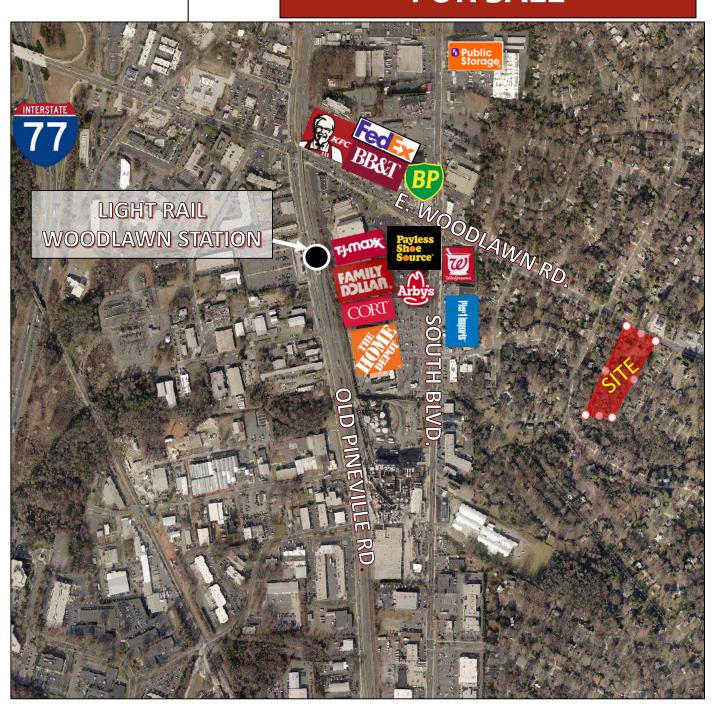

## FOR SALE MULTI-FAMILY SITE

CONTACT RED Partners

CRAIG CARLISLE craig@redpart.com

OFFICE: 704.909.2472 FAX: 704.333.7993

www.redpart.com

R+E+D

Every effort has been made to ensure the accuracy of the information presented but no liability is assumed for errors or omissions. This offering is subject to prior sale, lease, change or withdrawal without prior notice and approval of owner. **DESCRIPTION:** Rare 3.79 acre site ready for development! Priced to sell and located in a desirable neighborhood in South Charlotte.

Note: Density Study is only proposed.

LOCATION: 616-620 East Woodlawn Road,

Charlotte, NC 28210

**ZONING:** UR-2 (CD) – 2.56 acres

R-4 - 1.23 acres

**TOTAL AVAILABLE**: 3.79 acres

**TOTAL PRICE:** \$1,780,000.00