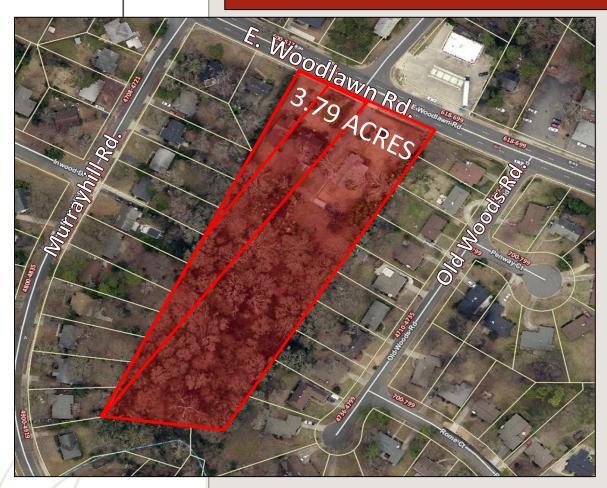

## FOR SALE MULTI-FAMILY SITE

CONTACT RED Partners

CRAIG CARLISLE craig@redpart.com

OFFICE: 704.909.2472 FAX: 704.333.7993

www.redpart.com

R+E+D

Every effort has been made to ensure the accuracy of the information presented but no liability is assumed for errors or omissions. This offering is subject to prior sale, lease, change or withdrawal without prior notice and approval of owner. **DESCRIPTION:** Rare 3.79 acre site ready for development! Priced to sell and located in a desirable neighborhood in South Charlotte.

Note: Density Study is only proposed.

LOCATION: 616-620 East Woodlawn Road,

Charlotte, NC 28210

**ZONING:** UR-2 (CD) – 2.56 acres

R-4 - 1.23 acres

**TOTAL AVAILABLE**: 3.79 acres

**TOTAL PRICE:** \$1,780,000.00