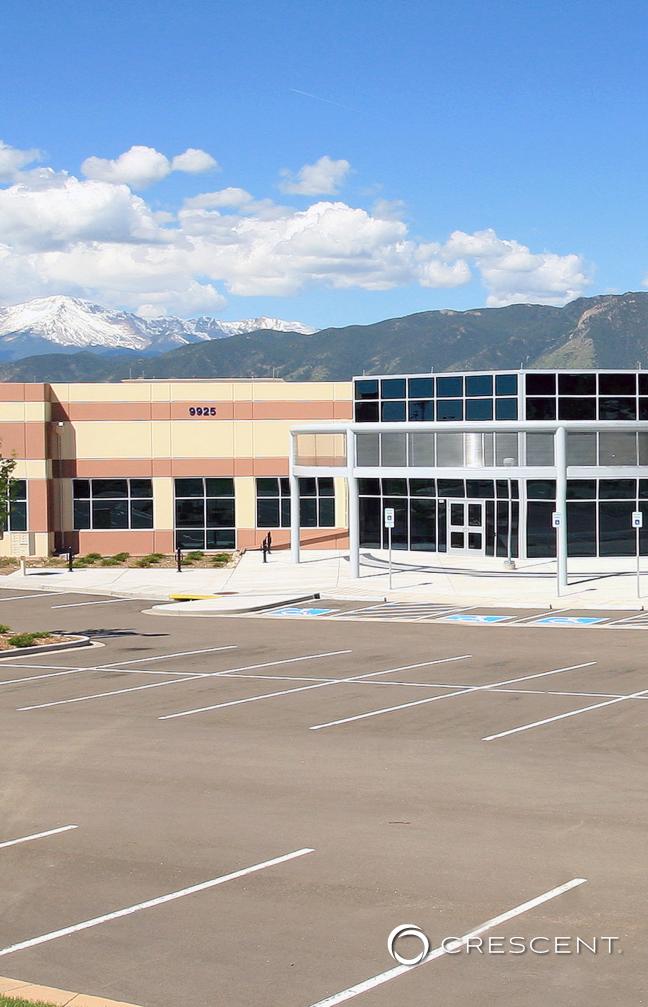

# INTERQUEST II

9925 FEDERAL

and the second second

## 9925 Federal Drive Colorado Springs, CO 80921

| BUILDING SIZE:       | 54,057 RSF                     |
|----------------------|--------------------------------|
| AVAILABLE SPACE:     | Suite 130: 23,528 RSF          |
| LEASE RATE:          | From \$15.00 per RSF NNN       |
| EXPENSES:            | \$8.10 per RSF (2020 estimate) |
| TENANT IMPROVEMENTS: | Negotiable                     |
| PARKING:             | 4 spaces per 1,000 RSF         |
| NUMBER OF STORIES:   | 1                              |
| YEAR CONSTRUCTED:    | 2008                           |