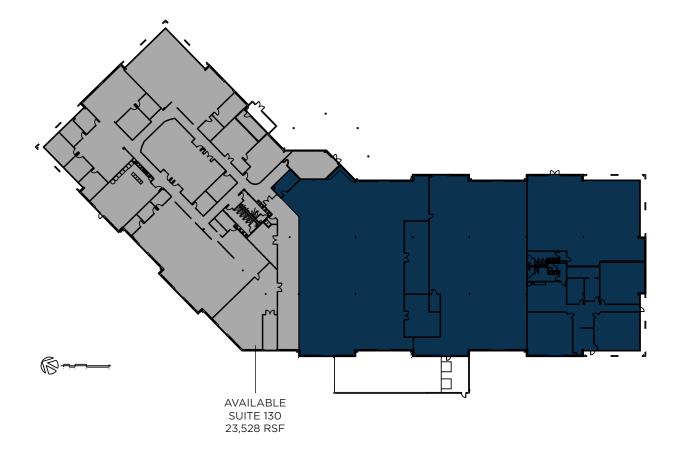

## 9925 Federal Drive Colorado Springs, CO 80921

| BUILDING SIZE:       | 54,057 RSF                     |
|----------------------|--------------------------------|
| AVAILABLE SPACE:     | Suite 130: 23,528 RSF          |
| LEASE RATE:          | From \$15.00 per RSF NNN       |
| EXPENSES:            | \$8.10 per RSF (2020 estimate) |
| TENANT IMPROVEMENTS: | Negotiable                     |
| PARKING:             | 4 spaces per 1,000 RSF         |
| NUMBER OF STORIES:   | 1                              |
| YEAR CONSTRUCTED:    | 2008                           |