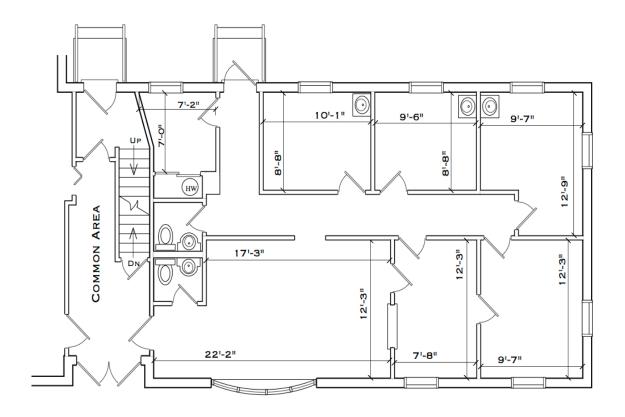

## EXCLUSIVE LISTING MEDICAL/PROFESSIONAL SPACE FOR LEASE

(856) 985-9522 • ROSECOMMERCIAL.COM

## 1034 ROUTE 70 E, CHERRY HILL, NJ

SECOND FLOOR

OFFICE SUITE

1,324 USABLE SQ. FT.

Rose Commercial Real Estate is a full service commercial real estate firm, specializing in all facets of the industry – representing buyers and sellers, landlords and tenants as well as investors both big and small. Key to our growth is experience combined with in depth understanding of the South Jersey real estate market. But that alone is only a part of the comprehensive service we provide clients. With our unique **CIRCLES FOR SUCCESS** and start-to-finish commitment, we make things happen.