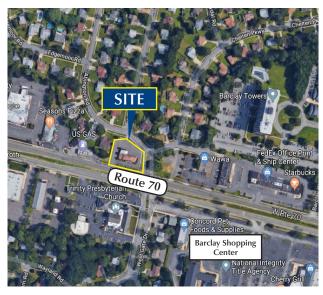

### 1034 ROUTE 70 E, CHERRY HILL, NJ

**Property Description:** 

Building Size: Available:

Lease Rate:

Comments:

Two-Story medical/professional building for lease on Route 70

4,300 +/- SF

1,090 +/- SF First Floor 1,324 +/- SF Second Floor