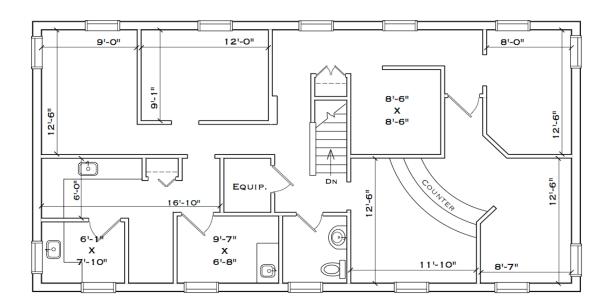

# EXCLUSIVE LISTING MEDICAL/PROFESSIONAL SPACE FOR LEASE

(856) 985-9522 • ROSECOMMERCIAL.COM

## 1034 ROUTE 70 E, CHERRY HILL, NJ

FIRST FLOOR
OFFICE SUITE
1,090 USABLE SQ. FT.

Rose Commercial Real Estate is a full service commercial real estate firm, specializing in all facets of the industry – representing buyers and sellers, landlords and tenants as well as investors both big and small. Key to our growth is experience combined with in depth understanding of the South Jersey real estate market. But that alone is only a part of the comprehensive service we provide clients. With our unique **CIRCLES FOR SUCCESS** and start-to-finish commitment, we make things happen.