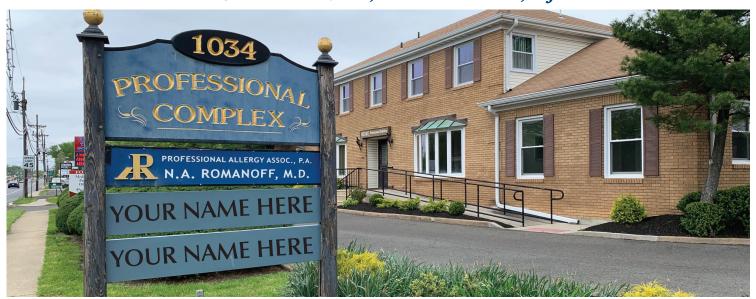

### 1034 ROUTE 70 E, CHERRY HILL, NJ

**Property Description:** 

Building Size: Available:

Lease Rate:

Comments:

Two-Story medical/professional building for lease on Route 70

4,300 +/- SF

1,090 +/- SF First Floor 1,324 +/- SF Second Floor

\$18.00-\$22.00/ SF Plus Utilities

- Prominent signage at traffic light on Route 70
- Newly renovated medical suites
- Existing dental office with systems in place
- Abundant parking

Brett Davidoff (ext. 27)