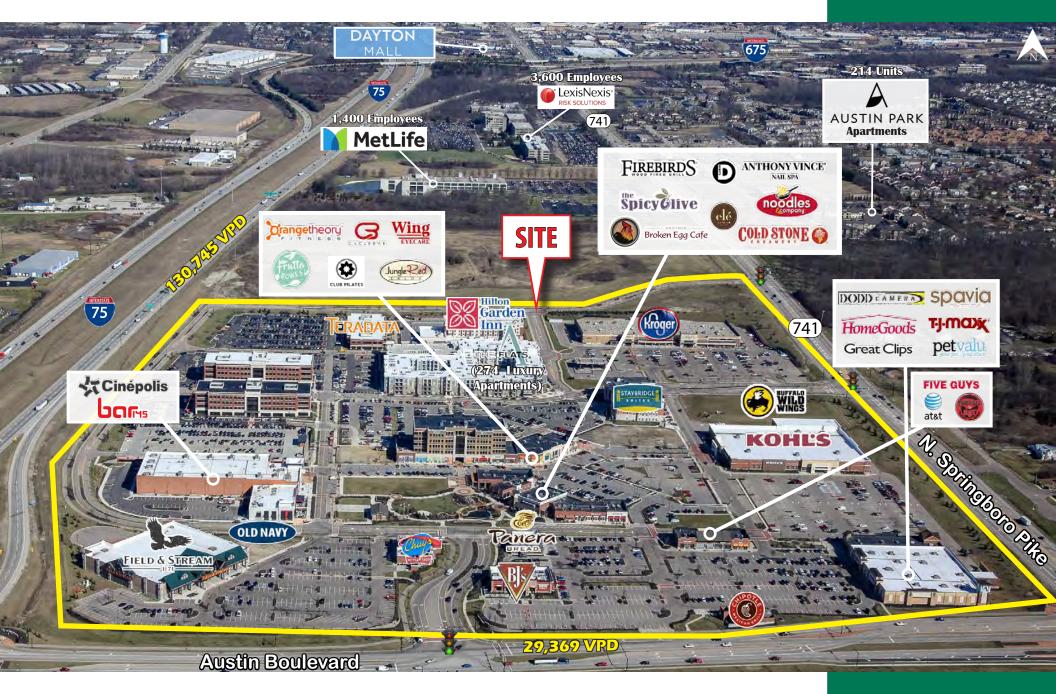

### **AUSTIN LANDING**

#### PROPERTY HIGHLIGHTS

- Dominate mixed use center located directly off Interstate 75 at Austin Boulevard, servicing both the Cincinnati and Dayton market
- 460,515 SF of retail, restaurants, and entertainment; 422,871 SF of class A office; 274 luxury apartments and two hotels consisting of 233 rooms
- This dynamic center offers a culture of fun, shopping, work and play by providing retail, office, hospitality and multi-family residential
- Join national retailers like Kroger, Kohl's, Homegoods, Old Navy, TJ Maxx, Field and Stream, and many others

#### DEMOGRAPHICS

| 2019 Estimates    | 3 mi      | 5 mi     | 10 mi    |
|-------------------|-----------|----------|----------|
| Population        | 46,121    | 126,611  | 343,319  |
| Households        | 19,536    | 53,829   | 147,441  |
| Average HH Income | \$103,783 | \$96,356 | \$88,248 |
| Daytime Employees | 34,043    | 69,744   | 173,973  |

#### TRAFFIC COUNTS

| I-75 South of SR 561                | 130,745    |
|-------------------------------------|------------|
| Austin Pike West of SR-741          | 35,200     |
| Austin Pike East of I-75            | 29,369     |
| Springboro Pike btw Austin Pike & W | V. Tech Rd |
|                                     | 25,963     |