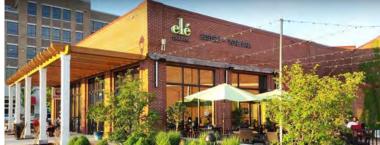

#### **TENANT**

| 1       | Hilton Garden Inn             |           |
|---------|-------------------------------|-----------|
| 2       | Staybridge Suites             | 2.020.65  |
| 3       | Anthony Vince Nail Spa        | 3,929 SF  |
| 4       | AT&T                          | 2,130 SF  |
| 5<br>6  | Dodd Camera<br>Field & Stream | 3,000 SF  |
|         |                               | 50,470 SF |
| 7<br>8  | Available                     | 1,488 SF  |
| 9       | Great Clips<br>Home Goods     | 1,350 SF  |
| 9<br>10 | Jungle Red Salon              | 45,000 SF |
| 11      |                               | 3,110 SF  |
|         | Kohl's                        | 87,327 SF |
| 12      | Kroger                        | 97,000 SF |
| 13      | NRK Hogan Insurance           | 2,800 SF  |
| 14      | Old Navy                      | 18,237 SF |
| 15      | Pet Valu                      | 5,017 SF  |
| 16      | Spavia                        | 3,198 SF  |
| 17      | The Spicy Olive               | 1,301 SF  |
| 18      | TJ Maxx                       | 45,000 SF |
| 19      | Wing Eyecare                  | 3,434 SF  |
| 20      | Another Broken Egg            | 3,537 SF  |
| 21      | Bar 145                       | 6,200 SF  |
| 22      | Available                     | 6,200 SF  |
| 23      | BJ's Restaurant               | 8,376 SF  |
| 24      | Buffalo Wild Wings            | 5,145 SF  |
| 25      | Chipotle                      | 2,300 SF  |
| 26      | Chuy's                        | 7,757 SF  |
| 27      | Cold Stone Creamery           | 1,237 SF  |
| 28      | Dewey's Pizza                 | 3,720 SF  |
| 29      | ele' Cake Bristo& Wine Bar    | 2,755 SF  |
| 30      | Firebirds Wood Fired Grill    | 6,800 SF  |
| 31      | Five Guys Burger & Fries      | 2,481 SF  |
| 32      | Frutta Bowls                  | 1,359 SF  |
| 33      | Mike's Nashville Hot          | 8,310 SF  |
| 34      | Noodles & Company             | 2,704 SF  |
| 35      | Panera Bread                  | 4,322 SF  |
| 36      | Cinépolis Theater             | 52,750 SF |
| 37      | The Park at Austin landing    |           |
| 38      | Bike Hub                      |           |
| 39      | Event Space                   |           |
| 40      | Club Pilates                  | 2,280 SF  |
| 41      | CycleBar                      | 3,200 SF  |
| 42      | Orangetheory Fitness          | 2,951 SF  |
| 43      | The Flats at Austin Landing   |           |
| 44      | Available                     | 1,681 SF  |
| 45      | Available                     | 1,646 SF  |
| 46      | Available                     | 3,200 SF  |
| 47      | Available                     | 1,515 SF  |
| 48      | Available                     | 13,000 SF |
| 40      | Available Pad                 | 5,800 SF  |
| 41      | Available Pad                 | 2,500 SF  |
| 42      | Available Pad                 | 7,900 SF  |
|         |                               | 14,500 SF |
| 50      | Available Pad                 | 25,000 SF |
| 54      | Available Pad                 | 2,600 SF  |
|         |                               |           |
|         |                               |           |

### TENANT

| •        |                                      |                      |
|----------|--------------------------------------|----------------------|
| 1        | Hilton Garden Inn                    |                      |
| 2        | Staybridge Suites                    |                      |
| 3        | Anthony Vince Nail Spa               | 3,929 SF             |
| 4        | AT&T                                 | 2,130 SF             |
| 5        | Dodd Camera                          | 3,000 SF             |
| 6        | Field & Stream                       | 50,470 SF            |
| 7        | Available                            | 1,488 SF             |
| 8        | Great Clips                          | 1,350 SF             |
| 9        | Home Goods                           | 45,000 SF            |
| 10       | Jungle Red Salon                     | 3,110 SF             |
| 11       | Kohl's                               | 87,327 SF            |
| 12       | Kroger                               | 97,000 SF            |
| 13       | NRK Hogan Insurance                  | 2,800 SF             |
| 14       | Old Navy                             | 18,237 SF            |
| 15       | Pet Valu                             | 5,017 SF             |
| 16       | Spavia                               | 3,198 SF             |
| 17       | The Spicy Olive                      | 1,301 SF             |
| 18       | TJ Maxx                              | 45,000 SF            |
| 19       | Wing Eyecare                         | 3,434 SF             |
| 20       | Another Broken Egg                   | 3,537 SF             |
| 21       | Bar 145                              | 6,200 SF             |
| 22       | Available                            | 6,200 SF             |
| 23       | BJ's Restaurant                      | 8,376 SF             |
| 24       | Buffalo Wild Wings                   | 5,145 SF             |
| 25       | Chipotle                             | 2,300 SF             |
| 26<br>27 | Chuy's                               | 7,757 SF<br>1,237 SF |
| 28       | Cold Stone Creamery<br>Dewey's Pizza | 3,720 SF             |
| 29       | ele' Cake Bristo& Wine Bar           | 2,755 SF             |
| 30       | Firebirds Wood Fired Grill           | 6,800 SF             |
| 31       | Five Guys Burger & Fries             | 2,481 SF             |
| 32       | Frutta Bowls                         | 1,359 SF             |
| 33       | Mike's Nashville Hot                 | 8,310 SF             |
| 34       | Noodles & Company                    | 2,704 SF             |
| 35       | Panera Bread                         | 4,322 SF             |
| 36       | Cinépolis Theater                    | 52,750 SF            |
| 37       | The Park at Austin landing           | 32,730 31            |
| 38       | Bike Hub                             |                      |
| 39       | Event Space                          |                      |
| 40       | Club Pilates                         | 2,280 SF             |
| 41       | CycleBar                             | 3,200 SF             |
| 42       | Orangetheory Fitness                 | 2,951 SF             |
| 43       | The Flats at Austin Landing          |                      |
| 44       | Available                            | 1,681 SF             |
| 45       | Available                            | 1,646 SF             |
| 46       | Available                            | 3,200 SF             |
| 47       | Available                            | 1,515 SF             |
| 48       | Available                            | 13,000 SF            |
| 40       | Available Pad                        | 5,800 SF             |
| 41       | Available Pad                        | 2,500 SF             |
| 42       | Available Pad                        | 7,900 SF             |
|          |                                      | 14,500 SF            |
| 50       | Available Pad                        | 25,000 SF            |
| 54       | Available Pad                        | 2,600 SF             |
|          |                                      |                      |