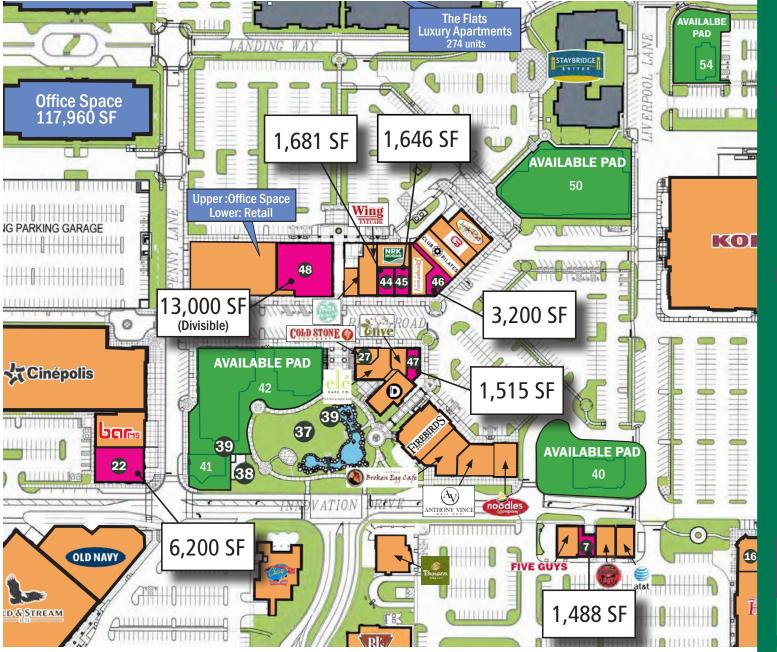

## **AUSTIN LANDING LEASING PLAN**

### TENANT

| •        |                                      |                      |
|----------|--------------------------------------|----------------------|
| 1        | Hilton Garden Inn                    |                      |
| 2        | Staybridge Suites                    |                      |
| 3        | Anthony Vince Nail Spa               | 3,929 SF             |
| 4        | AT&T                                 | 2,130 SF             |
| 5        | Dodd Camera                          | 3,000 SF             |
| 6        | Field & Stream                       | 50,470 SF            |
| 7        | Available                            | 1,488 SF             |
| 8        | Great Clips                          | 1,350 SF             |
| 9        | Home Goods                           | 45,000 SF            |
| 10       | Jungle Red Salon                     | 3,110 SF             |
| 11       | Kohl's                               | 87,327 SF            |
| 12       | Kroger                               | 97,000 SF            |
| 13       | NRK Hogan Insurance                  | 2,800 SF             |
| 14       | Old Navy                             | 18,237 SF            |
| 15       | Pet Valu                             | 5,017 SF             |
| 16       | Spavia                               | 3,198 SF             |
| 17       | The Spicy Olive                      | 1,301 SF             |
| 18       | TJ Maxx                              | 45,000 SF            |
| 19       | Wing Eyecare                         | 3,434 SF             |
| 20       | Another Broken Egg                   | 3,537 SF             |
| 21       | Bar 145                              | 6,200 SF             |
| 22       | Available                            | 6,200 SF             |
| 23       | BJ's Restaurant                      | 8,376 SF             |
| 24       | Buffalo Wild Wings                   | 5,145 SF             |
| 25       | Chipotle                             | 2,300 SF             |
| 26<br>27 | Chuy's                               | 7,757 SF<br>1,237 SF |
| 28       | Cold Stone Creamery<br>Dewey's Pizza | 3,720 SF             |
| 29       | ele' Cake Bristo& Wine Bar           | 2,755 SF             |
| 30       | Firebirds Wood Fired Grill           | 6,800 SF             |
| 31       | Five Guys Burger & Fries             | 2,481 SF             |
| 32       | Frutta Bowls                         | 1,359 SF             |
| 33       | Mike's Nashville Hot                 | 8,310 SF             |
| 34       | Noodles & Company                    | 2,704 SF             |
| 35       | Panera Bread                         | 4,322 SF             |
| 36       | Cinépolis Theater                    | 52,750 SF            |
| 37       | The Park at Austin landing           | 32,730 31            |
| 38       | Bike Hub                             |                      |
| 39       | Event Space                          |                      |
| 40       | Club Pilates                         | 2,280 SF             |
| 41       | CycleBar                             | 3,200 SF             |
| 42       | Orangetheory Fitness                 | 2,951 SF             |
| 43       | The Flats at Austin Landing          |                      |
| 44       | Available                            | 1,681 SF             |
| 45       | Available                            | 1,646 SF             |
| 46       | Available                            | 3,200 SF             |
| 47       | Available                            | 1,515 SF             |
| 48       | Available                            | 13,000 SF            |
| 40       | Available Pad                        | 5,800 SF             |
| 41       | Available Pad                        | 2,500 SF             |
| 42       | Available Pad                        | 7,900 SF             |
|          |                                      | 14,500 SF            |
| 50       | Available Pad                        | 25,000 SF            |
| 54       | Available Pad                        | 2,600 SF             |
|          |                                      |                      |