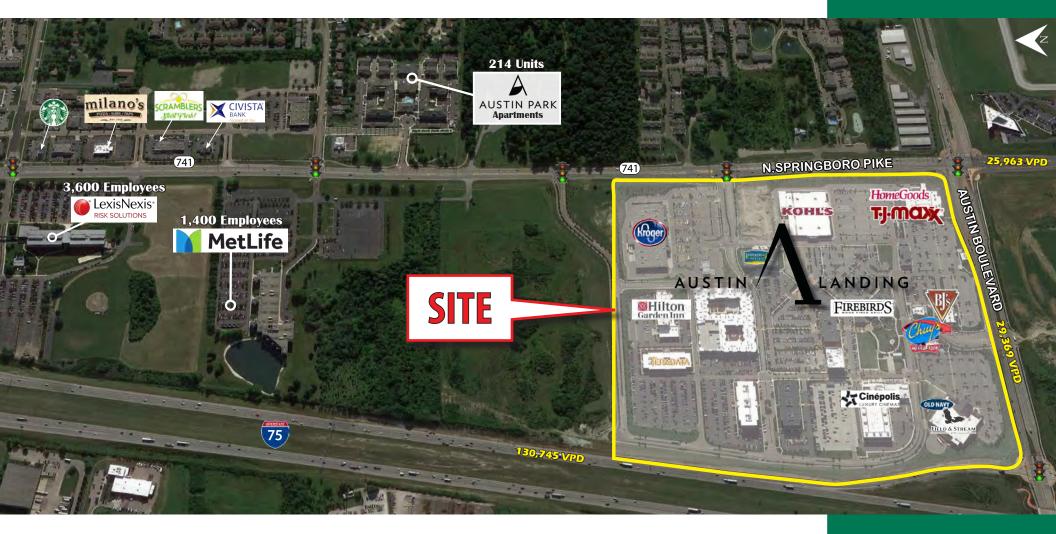

#### PROPERTY HIGHLIGHTS

- Dominate mixed use center located directly off Interstate 75 at Austin Boulevard, servicing both the Cincinnati and Dayton market
- 460,515 SF of retail, restaurants, and entertainment; 422,871 SF of class A office; 274 luxury apartments and two hotels consisting of 233 rooms
- This dynamic center offers a culture of fun, shopping, work and play by providing retail, office, hospitality and multi-family residential
- Join national retailers like Kroger, Kohl's, Homegoods, Old Navy, TJ Maxx, Field and Stream, and many others

#### DEMOGRAPHICS

| 2019 Estimates    | 3 mi      | 5 mi     | 10 mi    |
|-------------------|-----------|----------|----------|
| Population        | 46,121    | 126,611  | 343,319  |
| Households        | 19,536    | 53,829   | 147,441  |
| Average HH Income | \$103,783 | \$96,356 | \$88,248 |
| Daytime Employees | 34,043    | 69,744   | 173,973  |

#### TRAFFIC COUNTS

| I-75 South of SR 561                | 130,745    |
|-------------------------------------|------------|
| Austin Pike West of SR-741          | 35,200     |
| Austin Pike East of I-75            | 29,369     |
| Springboro Pike btw Austin Pike & W | V. Tech Rd |
|                                     | 25,963     |