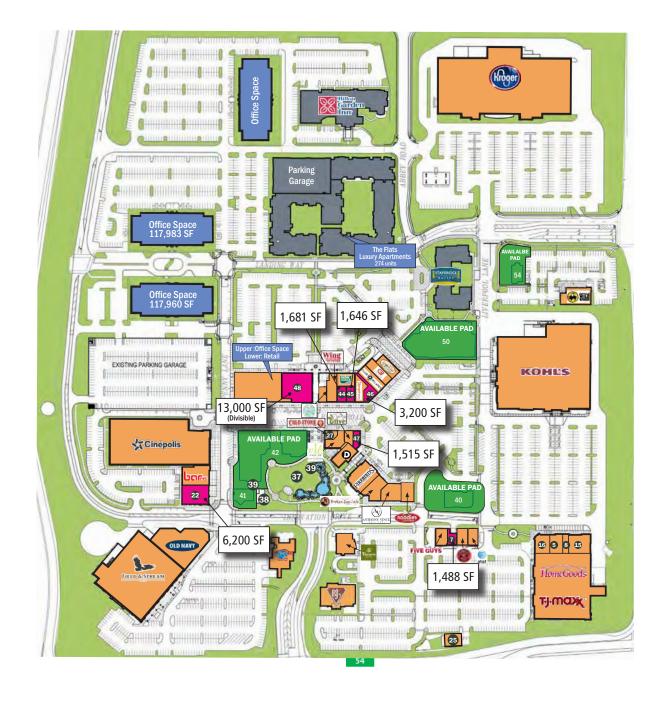

# **AUSTIN LANDING LEASING PLAN**

#### **TENANT**

| 1       | Hilton Garden Inn             |           |
|---------|-------------------------------|-----------|
| 2       | Staybridge Suites             | 2.020.65  |
| 3       | Anthony Vince Nail Spa        | 3,929 SF  |
| 4       | AT&T                          | 2,130 SF  |
| 5<br>6  | Dodd Camera<br>Field & Stream | 3,000 SF  |
|         |                               | 50,470 SF |
| 7<br>8  | Available                     | 1,488 SF  |
| 9       | Great Clips<br>Home Goods     | 1,350 SF  |
| 9<br>10 | Jungle Red Salon              | 45,000 SF |
| 11      |                               | 3,110 SF  |
|         | Kohl's                        | 87,327 SF |
| 12      | Kroger                        | 97,000 SF |
| 13      | NRK Hogan Insurance           | 2,800 SF  |
| 14      | Old Navy                      | 18,237 SF |
| 15      | Pet Valu                      | 5,017 SF  |
| 16      | Spavia                        | 3,198 SF  |
| 17      | The Spicy Olive               | 1,301 SF  |
| 18      | TJ Maxx                       | 45,000 SF |
| 19      | Wing Eyecare                  | 3,434 SF  |
| 20      | Another Broken Egg            | 3,537 SF  |
| 21      | Bar 145                       | 6,200 SF  |
| 22      | Available                     | 6,200 SF  |
| 23      | BJ's Restaurant               | 8,376 SF  |
| 24      | Buffalo Wild Wings            | 5,145 SF  |
| 25      | Chipotle                      | 2,300 SF  |
| 26      | Chuy's                        | 7,757 SF  |
| 27      | Cold Stone Creamery           | 1,237 SF  |
| 28      | Dewey's Pizza                 | 3,720 SF  |
| 29      | ele' Cake Bristo& Wine Bar    | 2,755 SF  |
| 30      | Firebirds Wood Fired Grill    | 6,800 SF  |
| 31      | Five Guys Burger & Fries      | 2,481 SF  |
| 32      | Frutta Bowls                  | 1,359 SF  |
| 33      | Mike's Nashville Hot          | 8,310 SF  |
| 34      | Noodles & Company             | 2,704 SF  |
| 35      | Panera Bread                  | 4,322 SF  |
| 36      | Cinépolis Theater             | 52,750 SF |
| 37      | The Park at Austin landing    |           |
| 38      | Bike Hub                      |           |
| 39      | Event Space                   |           |
| 40      | Club Pilates                  | 2,280 SF  |
| 41      | CycleBar                      | 3,200 SF  |
| 42      | Orangetheory Fitness          | 2,951 SF  |
| 43      | The Flats at Austin Landing   |           |
| 44      | Available                     | 1,681 SF  |
| 45      | Available                     | 1,646 SF  |
| 46      | Available                     | 3,200 SF  |
| 47      | Available                     | 1,515 SF  |
| 48      | Available                     | 13,000 SF |
| 40      | Available Pad                 | 5,800 SF  |
| 41      | Available Pad                 | 2,500 SF  |
| 42      | Available Pad                 | 7,900 SF  |
|         |                               | 14,500 SF |
| 50      | Available Pad                 | 25,000 SF |
| 54      | Available Pad                 | 2,600 SF  |
|         |                               |           |
|         |                               |           |