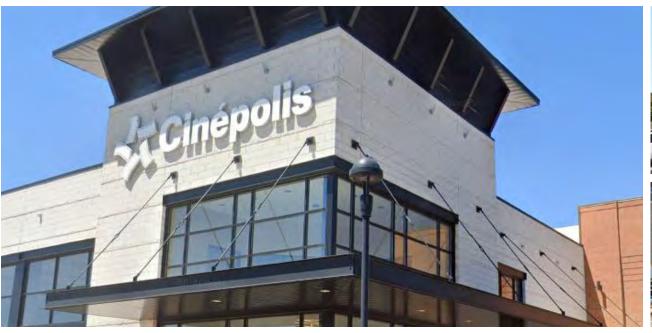

#### **TENANT**

| 1       | Hilton Garden Inn             |           |
|---------|-------------------------------|-----------|
| 2       | Staybridge Suites             | 2.020.65  |
| 3       | Anthony Vince Nail Spa        | 3,929 SF  |
| 4       | AT&T                          | 2,130 SF  |
| 5<br>6  | Dodd Camera<br>Field & Stream | 3,000 SF  |
|         |                               | 50,470 SF |
| 7<br>8  | Available                     | 1,488 SF  |
| 9       | Great Clips<br>Home Goods     | 1,350 SF  |
| 9<br>10 | Jungle Red Salon              | 45,000 SF |
| 11      |                               | 3,110 SF  |
|         | Kohl's                        | 87,327 SF |
| 12      | Kroger                        | 97,000 SF |
| 13      | NRK Hogan Insurance           | 2,800 SF  |
| 14      | Old Navy                      | 18,237 SF |
| 15      | Pet Valu                      | 5,017 SF  |
| 16      | Spavia                        | 3,198 SF  |
| 17      | The Spicy Olive               | 1,301 SF  |
| 18      | TJ Maxx                       | 45,000 SF |
| 19      | Wing Eyecare                  | 3,434 SF  |
| 20      | Another Broken Egg            | 3,537 SF  |
| 21      | Bar 145                       | 6,200 SF  |
| 22      | Available                     | 6,200 SF  |
| 23      | BJ's Restaurant               | 8,376 SF  |
| 24      | Buffalo Wild Wings            | 5,145 SF  |
| 25      | Chipotle                      | 2,300 SF  |
| 26      | Chuy's                        | 7,757 SF  |
| 27      | Cold Stone Creamery           | 1,237 SF  |
| 28      | Dewey's Pizza                 | 3,720 SF  |
| 29      | ele' Cake Bristo& Wine Bar    | 2,755 SF  |
| 30      | Firebirds Wood Fired Grill    | 6,800 SF  |
| 31      | Five Guys Burger & Fries      | 2,481 SF  |
| 32      | Frutta Bowls                  | 1,359 SF  |
| 33      | Mike's Nashville Hot          | 8,310 SF  |
| 34      | Noodles & Company             | 2,704 SF  |
| 35      | Panera Bread                  | 4,322 SF  |
| 36      | Cinépolis Theater             | 52,750 SF |
| 37      | The Park at Austin landing    |           |
| 38      | Bike Hub                      |           |
| 39      | Event Space                   |           |
| 40      | Club Pilates                  | 2,280 SF  |
| 41      | CycleBar                      | 3,200 SF  |
| 42      | Orangetheory Fitness          | 2,951 SF  |
| 43      | The Flats at Austin Landing   |           |
| 44      | Available                     | 1,681 SF  |
| 45      | Available                     | 1,646 SF  |
| 46      | Available                     | 3,200 SF  |
| 47      | Available                     | 1,515 SF  |
| 48      | Available                     | 13,000 SF |
| 40      | Available Pad                 | 5,800 SF  |
| 41      | Available Pad                 | 2,500 SF  |
| 42      | Available Pad                 | 7,900 SF  |
|         |                               | 14,500 SF |
| 50      | Available Pad                 | 25,000 SF |
| 54      | Available Pad                 | 2,600 SF  |
|         |                               |           |
|         |                               |           |

### TENANT

| •        |                                      |                      |
|----------|--------------------------------------|----------------------|
| 1        | Hilton Garden Inn                    |                      |
| 2        | Staybridge Suites                    |                      |
| 3        | Anthony Vince Nail Spa               | 3,929 SF             |
| 4        | AT&T                                 | 2,130 SF             |
| 5        | Dodd Camera                          | 3,000 SF             |
| 6        | Field & Stream                       | 50,470 SF            |
| 7        | Available                            | 1,488 SF             |
| 8        | Great Clips                          | 1,350 SF             |
| 9        | Home Goods                           | 45,000 SF            |
| 10       | Jungle Red Salon                     | 3,110 SF             |
| 11       | Kohl's                               | 87,327 SF            |
| 12       | Kroger                               | 97,000 SF            |
| 13       | NRK Hogan Insurance                  | 2,800 SF             |
| 14       | Old Navy                             | 18,237 SF            |
| 15       | Pet Valu                             | 5,017 SF             |
| 16       | Spavia                               | 3,198 SF             |
| 17       | The Spicy Olive                      | 1,301 SF             |
| 18       | TJ Maxx                              | 45,000 SF            |
| 19       | Wing Eyecare                         | 3,434 SF             |
| 20       | Another Broken Egg                   | 3,537 SF             |
| 21       | Bar 145                              | 6,200 SF             |
| 22       | Available                            | 6,200 SF             |
| 23       | BJ's Restaurant                      | 8,376 SF             |
| 24       | Buffalo Wild Wings                   | 5,145 SF             |
| 25       | Chipotle                             | 2,300 SF             |
| 26<br>27 | Chuy's                               | 7,757 SF<br>1,237 SF |
| 28       | Cold Stone Creamery<br>Dewey's Pizza | 3,720 SF             |
| 29       | ele' Cake Bristo& Wine Bar           | 2,755 SF             |
| 30       | Firebirds Wood Fired Grill           | 6,800 SF             |
| 31       | Five Guys Burger & Fries             | 2,481 SF             |
| 32       | Frutta Bowls                         | 1,359 SF             |
| 33       | Mike's Nashville Hot                 | 8,310 SF             |
| 34       | Noodles & Company                    | 2,704 SF             |
| 35       | Panera Bread                         | 4,322 SF             |
| 36       | Cinépolis Theater                    | 52,750 SF            |
| 37       | The Park at Austin landing           | 32,730 31            |
| 38       | Bike Hub                             |                      |
| 39       | Event Space                          |                      |
| 40       | Club Pilates                         | 2,280 SF             |
| 41       | CycleBar                             | 3,200 SF             |
| 42       | Orangetheory Fitness                 | 2,951 SF             |
| 43       | The Flats at Austin Landing          |                      |
| 44       | Available                            | 1,681 SF             |
| 45       | Available                            | 1,646 SF             |
| 46       | Available                            | 3,200 SF             |
| 47       | Available                            | 1,515 SF             |
| 48       | Available                            | 13,000 SF            |
| 40       | Available Pad                        | 5,800 SF             |
| 41       | Available Pad                        | 2,500 SF             |
| 42       | Available Pad                        | 7,900 SF             |
|          |                                      | 14,500 SF            |
| 50       | Available Pad                        | 25,000 SF            |
| 54       | Available Pad                        | 2,600 SF             |
|          |                                      |                      |