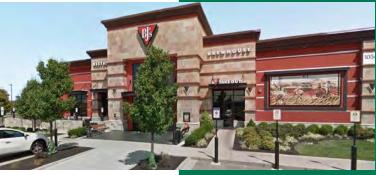

#### **TENANT**

| 1       | Hilton Garden Inn             |           |
|---------|-------------------------------|-----------|
| 2       | Staybridge Suites             | 2.020.65  |
| 3       | Anthony Vince Nail Spa        | 3,929 SF  |
| 4       | AT&T                          | 2,130 SF  |
| 5<br>6  | Dodd Camera<br>Field & Stream | 3,000 SF  |
|         |                               | 50,470 SF |
| 7<br>8  | Available                     | 1,488 SF  |
| 9       | Great Clips<br>Home Goods     | 1,350 SF  |
| 9<br>10 | Jungle Red Salon              | 45,000 SF |
| 11      |                               | 3,110 SF  |
|         | Kohl's                        | 87,327 SF |
| 12      | Kroger                        | 97,000 SF |
| 13      | NRK Hogan Insurance           | 2,800 SF  |
| 14      | Old Navy                      | 18,237 SF |
| 15      | Pet Valu                      | 5,017 SF  |
| 16      | Spavia                        | 3,198 SF  |
| 17      | The Spicy Olive               | 1,301 SF  |
| 18      | TJ Maxx                       | 45,000 SF |
| 19      | Wing Eyecare                  | 3,434 SF  |
| 20      | Another Broken Egg            | 3,537 SF  |
| 21      | Bar 145                       | 6,200 SF  |
| 22      | Available                     | 6,200 SF  |
| 23      | BJ's Restaurant               | 8,376 SF  |
| 24      | Buffalo Wild Wings            | 5,145 SF  |
| 25      | Chipotle                      | 2,300 SF  |
| 26      | Chuy's                        | 7,757 SF  |
| 27      | Cold Stone Creamery           | 1,237 SF  |
| 28      | Dewey's Pizza                 | 3,720 SF  |
| 29      | ele' Cake Bristo& Wine Bar    | 2,755 SF  |
| 30      | Firebirds Wood Fired Grill    | 6,800 SF  |
| 31      | Five Guys Burger & Fries      | 2,481 SF  |
| 32      | Frutta Bowls                  | 1,359 SF  |
| 33      | Mike's Nashville Hot          | 8,310 SF  |
| 34      | Noodles & Company             | 2,704 SF  |
| 35      | Panera Bread                  | 4,322 SF  |
| 36      | Cinépolis Theater             | 52,750 SF |
| 37      | The Park at Austin landing    |           |
| 38      | Bike Hub                      |           |
| 39      | Event Space                   |           |
| 40      | Club Pilates                  | 2,280 SF  |
| 41      | CycleBar                      | 3,200 SF  |
| 42      | Orangetheory Fitness          | 2,951 SF  |
| 43      | The Flats at Austin Landing   |           |
| 44      | Available                     | 1,681 SF  |
| 45      | Available                     | 1,646 SF  |
| 46      | Available                     | 3,200 SF  |
| 47      | Available                     | 1,515 SF  |
| 48      | Available                     | 13,000 SF |
| 40      | Available Pad                 | 5,800 SF  |
| 41      | Available Pad                 | 2,500 SF  |
| 42      | Available Pad                 | 7,900 SF  |
|         |                               | 14,500 SF |
| 50      | Available Pad                 | 25,000 SF |
| 54      | Available Pad                 | 2,600 SF  |
|         |                               |           |
|         |                               |           |

### TENANT

| •        |                                      |                      |
|----------|--------------------------------------|----------------------|
| 1        | Hilton Garden Inn                    |                      |
| 2        | Staybridge Suites                    |                      |
| 3        | Anthony Vince Nail Spa               | 3,929 SF             |
| 4        | AT&T                                 | 2,130 SF             |
| 5        | Dodd Camera                          | 3,000 SF             |
| 6        | Field & Stream                       | 50,470 SF            |
| 7        | Available                            | 1,488 SF             |
| 8        | Great Clips                          | 1,350 SF             |
| 9        | Home Goods                           | 45,000 SF            |
| 10       | Jungle Red Salon                     | 3,110 SF             |
| 11       | Kohl's                               | 87,327 SF            |
| 12       | Kroger                               | 97,000 SF            |
| 13       | NRK Hogan Insurance                  | 2,800 SF             |
| 14       | Old Navy                             | 18,237 SF            |
| 15       | Pet Valu                             | 5,017 SF             |
| 16       | Spavia                               | 3,198 SF             |
| 17       | The Spicy Olive                      | 1,301 SF             |
| 18       | TJ Maxx                              | 45,000 SF            |
| 19       | Wing Eyecare                         | 3,434 SF             |
| 20       | Another Broken Egg                   | 3,537 SF             |
| 21       | Bar 145                              | 6,200 SF             |
| 22       | Available                            | 6,200 SF             |
| 23       | BJ's Restaurant                      | 8,376 SF             |
| 24       | Buffalo Wild Wings                   | 5,145 SF             |
| 25       | Chipotle                             | 2,300 SF             |
| 26<br>27 | Chuy's                               | 7,757 SF<br>1,237 SF |
| 28       | Cold Stone Creamery<br>Dewey's Pizza | 3,720 SF             |
| 29       | ele' Cake Bristo& Wine Bar           | 2,755 SF             |
| 30       | Firebirds Wood Fired Grill           | 6,800 SF             |
| 31       | Five Guys Burger & Fries             | 2,481 SF             |
| 32       | Frutta Bowls                         | 1,359 SF             |
| 33       | Mike's Nashville Hot                 | 8,310 SF             |
| 34       | Noodles & Company                    | 2,704 SF             |
| 35       | Panera Bread                         | 4,322 SF             |
| 36       | Cinépolis Theater                    | 52,750 SF            |
| 37       | The Park at Austin landing           | 32,730 31            |
| 38       | Bike Hub                             |                      |
| 39       | Event Space                          |                      |
| 40       | Club Pilates                         | 2,280 SF             |
| 41       | CycleBar                             | 3,200 SF             |
| 42       | Orangetheory Fitness                 | 2,951 SF             |
| 43       | The Flats at Austin Landing          |                      |
| 44       | Available                            | 1,681 SF             |
| 45       | Available                            | 1,646 SF             |
| 46       | Available                            | 3,200 SF             |
| 47       | Available                            | 1,515 SF             |
| 48       | Available                            | 13,000 SF            |
| 40       | Available Pad                        | 5,800 SF             |
| 41       | Available Pad                        | 2,500 SF             |
| 42       | Available Pad                        | 7,900 SF             |
|          |                                      | 14,500 SF            |
| 50       | Available Pad                        | 25,000 SF            |
| 54       | Available Pad                        | 2,600 SF             |
|          |                                      |                      |