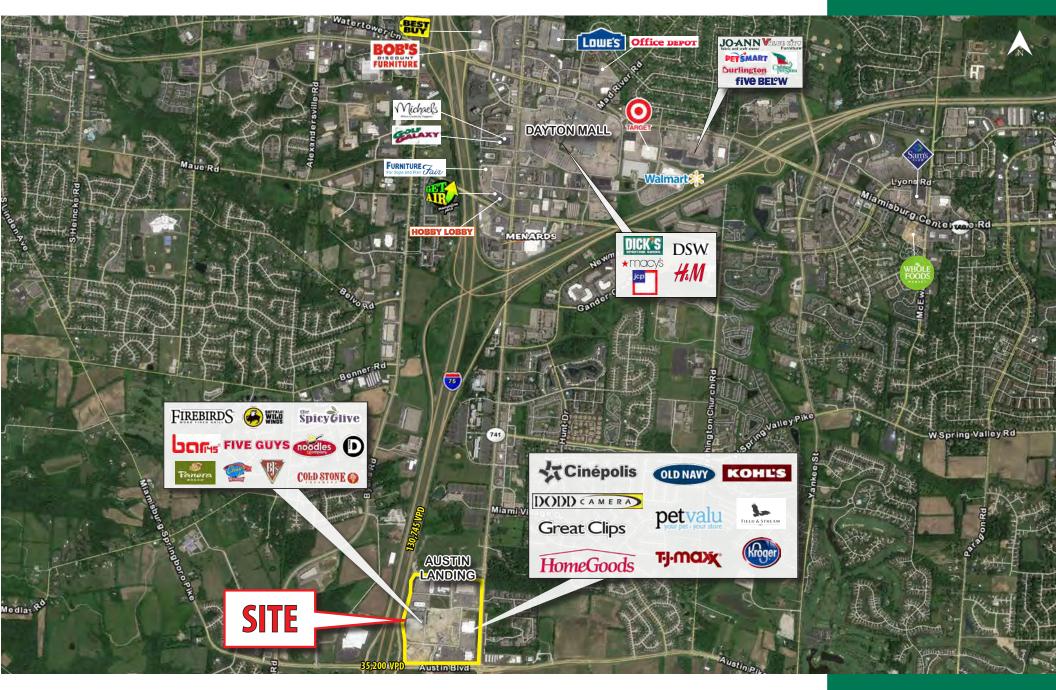

#### PROPERTY HIGHLIGHTS

- Dominate mixed use center located directly off Interstate 75 at Austin Boulevard, servicing both the Cincinnati and Dayton market
- 460,515 SF of retail, restaurants, and entertainment; 422,871 SF of class A office; 274 luxury apartments and two hotels consisting of 233 rooms
- This dynamic center offers a culture of fun, shopping, work and play by providing retail, office, hospitality and multi-family residential
- Join national retailers like Kroger, Kohl's, Homegoods, Old Navy, TJ Maxx, Field and Stream, and many others

#### TRAFFIC COUNTS

| I-75 South of SR 561                | 130,745    |
|-------------------------------------|------------|
| Austin Pike West of SR-741          | 35,200     |
| Austin Pike East of I-75            | 29,369     |
| Springboro Pike btw Austin Pike & W | V. Tech Rd |
|                                     | 25,963     |