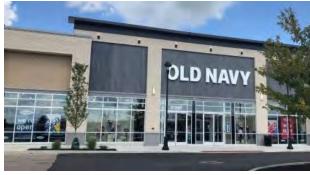

#### PROPERTY HIGHLIGHTS

- Dominate mixed use center located directly off Interstate 75 at Austin Boulevard, servicing both the Cincinnati and Dayton market
- 460,515 SF of retail, restaurants, and entertainment; 422,871 SF of class A office; 274 luxury apartments and two hotels consisting of 233 rooms
- This dynamic center offers a culture of fun, shopping, work and play by providing retail, office, hospitality and multi-family residential
- Join national retailers like Kroger, Kohl's, Homegoods, Old Navy, TJ Maxx, Field and Stream, and many others

#### **TENANT**

| 1       | Hilton Garden Inn             |           |
|---------|-------------------------------|-----------|
| 2       | Staybridge Suites             | 2.020.65  |
| 3       | Anthony Vince Nail Spa        | 3,929 SF  |
| 4       | AT&T                          | 2,130 SF  |
| 5<br>6  | Dodd Camera<br>Field & Stream | 3,000 SF  |
|         |                               | 50,470 SF |
| 7<br>8  | Available                     | 1,488 SF  |
| 9       | Great Clips<br>Home Goods     | 1,350 SF  |
| 9<br>10 | Jungle Red Salon              | 45,000 SF |
| 11      |                               | 3,110 SF  |
|         | Kohl's                        | 87,327 SF |
| 12      | Kroger                        | 97,000 SF |
| 13      | NRK Hogan Insurance           | 2,800 SF  |
| 14      | Old Navy                      | 18,237 SF |
| 15      | Pet Valu                      | 5,017 SF  |
| 16      | Spavia                        | 3,198 SF  |
| 17      | The Spicy Olive               | 1,301 SF  |
| 18      | TJ Maxx                       | 45,000 SF |
| 19      | Wing Eyecare                  | 3,434 SF  |
| 20      | Another Broken Egg            | 3,537 SF  |
| 21      | Bar 145                       | 6,200 SF  |
| 22      | Available                     | 6,200 SF  |
| 23      | BJ's Restaurant               | 8,376 SF  |
| 24      | Buffalo Wild Wings            | 5,145 SF  |
| 25      | Chipotle                      | 2,300 SF  |
| 26      | Chuy's                        | 7,757 SF  |
| 27      | Cold Stone Creamery           | 1,237 SF  |
| 28      | Dewey's Pizza                 | 3,720 SF  |
| 29      | ele' Cake Bristo& Wine Bar    | 2,755 SF  |
| 30      | Firebirds Wood Fired Grill    | 6,800 SF  |
| 31      | Five Guys Burger & Fries      | 2,481 SF  |
| 32      | Frutta Bowls                  | 1,359 SF  |
| 33      | Mike's Nashville Hot          | 8,310 SF  |
| 34      | Noodles & Company             | 2,704 SF  |
| 35      | Panera Bread                  | 4,322 SF  |
| 36      | Cinépolis Theater             | 52,750 SF |
| 37      | The Park at Austin landing    |           |
| 38      | Bike Hub                      |           |
| 39      | Event Space                   |           |
| 40      | Club Pilates                  | 2,280 SF  |
| 41      | CycleBar                      | 3,200 SF  |
| 42      | Orangetheory Fitness          | 2,951 SF  |
| 43      | The Flats at Austin Landing   |           |
| 44      | Available                     | 1,681 SF  |
| 45      | Available                     | 1,646 SF  |
| 46      | Available                     | 3,200 SF  |
| 47      | Available                     | 1,515 SF  |
| 48      | Available                     | 13,000 SF |
| 40      | Available Pad                 | 5,800 SF  |
| 41      | Available Pad                 | 2,500 SF  |
| 42      | Available Pad                 | 7,900 SF  |
|         |                               | 14,500 SF |
| 50      | Available Pad                 | 25,000 SF |
| 54      | Available Pad                 | 2,600 SF  |
|         |                               |           |
|         |                               |           |

### TENANT

| •        |                                      |                      |
|----------|--------------------------------------|----------------------|
| 1        | Hilton Garden Inn                    |                      |
| 2        | Staybridge Suites                    |                      |
| 3        | Anthony Vince Nail Spa               | 3,929 SF             |
| 4        | AT&T                                 | 2,130 SF             |
| 5        | Dodd Camera                          | 3,000 SF             |
| 6        | Field & Stream                       | 50,470 SF            |
| 7        | Available                            | 1,488 SF             |
| 8        | Great Clips                          | 1,350 SF             |
| 9        | Home Goods                           | 45,000 SF            |
| 10       | Jungle Red Salon                     | 3,110 SF             |
| 11       | Kohl's                               | 87,327 SF            |
| 12       | Kroger                               | 97,000 SF            |
| 13       | NRK Hogan Insurance                  | 2,800 SF             |
| 14       | Old Navy                             | 18,237 SF            |
| 15       | Pet Valu                             | 5,017 SF             |
| 16       | Spavia                               | 3,198 SF             |
| 17       | The Spicy Olive                      | 1,301 SF             |
| 18       | TJ Maxx                              | 45,000 SF            |
| 19       | Wing Eyecare                         | 3,434 SF             |
| 20       | Another Broken Egg                   | 3,537 SF             |
| 21       | Bar 145                              | 6,200 SF             |
| 22       | Available                            | 6,200 SF             |
| 23       | BJ's Restaurant                      | 8,376 SF             |
| 24       | Buffalo Wild Wings                   | 5,145 SF             |
| 25       | Chipotle                             | 2,300 SF             |
| 26<br>27 | Chuy's                               | 7,757 SF<br>1,237 SF |
| 28       | Cold Stone Creamery<br>Dewey's Pizza | 3,720 SF             |
| 29       | ele' Cake Bristo& Wine Bar           | 2,755 SF             |
| 30       | Firebirds Wood Fired Grill           | 6,800 SF             |
| 31       | Five Guys Burger & Fries             | 2,481 SF             |
| 32       | Frutta Bowls                         | 1,359 SF             |
| 33       | Mike's Nashville Hot                 | 8,310 SF             |
| 34       | Noodles & Company                    | 2,704 SF             |
| 35       | Panera Bread                         | 4,322 SF             |
| 36       | Cinépolis Theater                    | 52,750 SF            |
| 37       | The Park at Austin landing           | 32,730 31            |
| 38       | Bike Hub                             |                      |
| 39       | Event Space                          |                      |
| 40       | Club Pilates                         | 2,280 SF             |
| 41       | CycleBar                             | 3,200 SF             |
| 42       | Orangetheory Fitness                 | 2,951 SF             |
| 43       | The Flats at Austin Landing          |                      |
| 44       | Available                            | 1,681 SF             |
| 45       | Available                            | 1,646 SF             |
| 46       | Available                            | 3,200 SF             |
| 47       | Available                            | 1,515 SF             |
| 48       | Available                            | 13,000 SF            |
| 40       | Available Pad                        | 5,800 SF             |
| 41       | Available Pad                        | 2,500 SF             |
| 42       | Available Pad                        | 7,900 SF             |
|          |                                      | 14,500 SF            |
| 50       | Available Pad                        | 25,000 SF            |
| 54       | Available Pad                        | 2,600 SF             |
|          |                                      |                      |