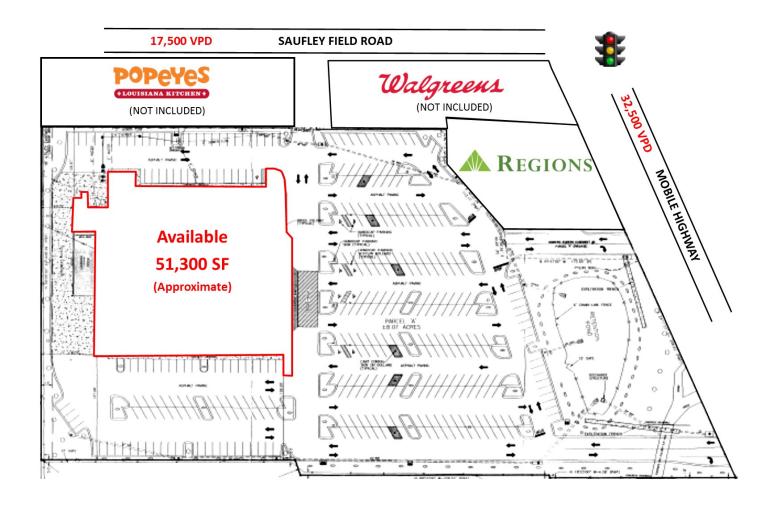

## FORMER WINN DIXIE

5975 Mobile Highway, Pensacola, FL 32526

SITE PLAN

### PROPERTY HIGHLIGHTS

- Approximately 51,300 SF freestanding grocery box available
- · Owner willing to divide
- Excellent location on the corner of Saufley Road & Mobile Highway
- Call for more informatiom