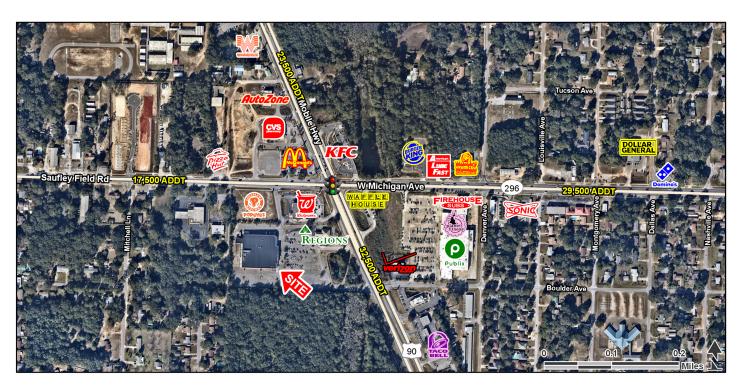

### PROPERTY HIGHLIGHTS

- Approximately 51,300 SF freestanding grocery box available
- · Owner willing to divide
- Excellent location on the corner of Saufley Road & Mobile Highway
- Call for more informatiom

### **ADDITIONAL PHOTOS**