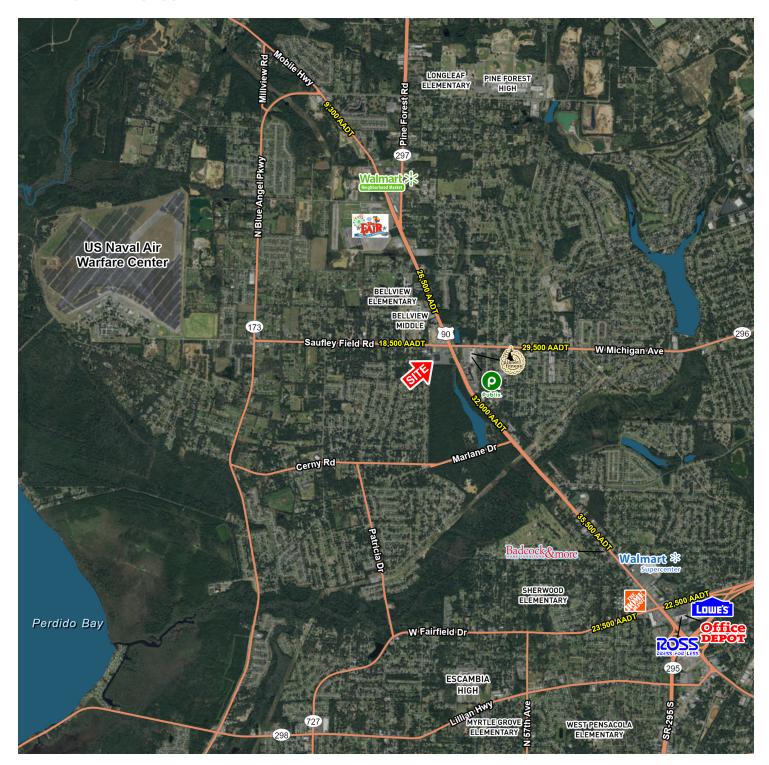

llent location on the corner of Saufley Road & Mobile Highway
- Call for more informatiom

### **DEMOGRAPHICS**

|                    | 1 MILE   | 3 MILES  | 5 MILES  |
|--------------------|----------|----------|----------|
| POPULATION         | 7,919    | 56,120   | 128,282  |
| DAYTIME POPULATION | 5,937    | 40,465   | 125,681  |
| HOUSEHOLDS         | 3,034    | 21,415   | 47,610   |
| AVERAGE HH INCOME  | \$60,972 | \$59,845 | \$54,091 |

#### **EXCLUSIVE AGENT(S)**

DAVID ASHFORD, CCIM • david.ashford@tscg.com • 205.870.5655



## FORMER WINN DIXIE

5975 Mobile Highway, Pensacola, FL 32526

SITE PLAN



### **EXCLUSIVE AGENT(S)**

DAVID ASHFORD, CCIM • david.ashford@tscg.com • 205.870.5655



# FORMER WINN DIXIE

5975 Mobile Highway, Pensacola, FL 32526

### **ADDITIONAL PHOTOS**



#### **EXCLUSIVE AGENT(S)**

DAVID ASHFORD, CCIM • david.ashford@tscg.com • 205.870.5655