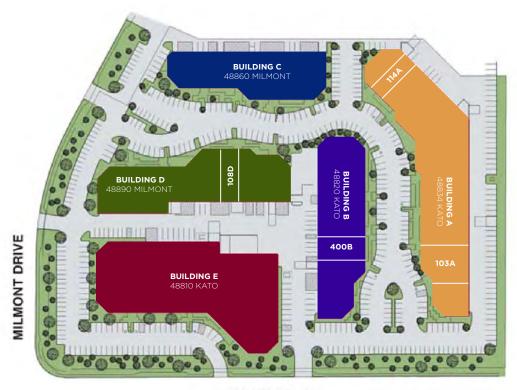

## KATO BUSINESS CENTER

Suite 114A 2,411 $\pm$  sf Suite 400B LEASE PENDING 2,414 $\pm$  sf Suite 107D LEASED 2,678 $\pm$  sf Suite 108D 2,714 $\pm$  sf Suite 103A 4,621 $\pm$  sf