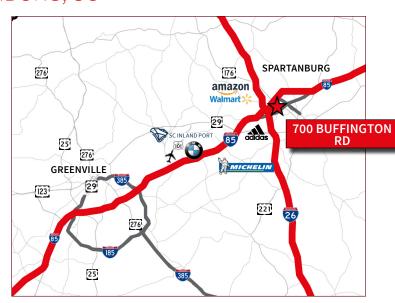

### LOCATION HIGHLIGHTS:

| INITEDCTATE OF     | 12 MILEC   |
|--------------------|------------|
| INTERSTATE 85      | ±2 MILES   |
| INTERSTATE 585     | ±2 MILES   |
| INTERSTATE 26      | ±2 MILES   |
| SC INLAND PORT     | ±15 MILES  |
| GSP AIRPORT        | ±16 MILES  |
| CHARLOTTE AIRPORT  | ±65 MILES  |
| CHARLOTTE CBD      | ±75 MILES  |
| ATLANTA CBD        | ±170 MILES |
| ATLANTA AIRPORT    | ±180 MILES |
| CHARLESTON SEAPORT | ±205 MILES |