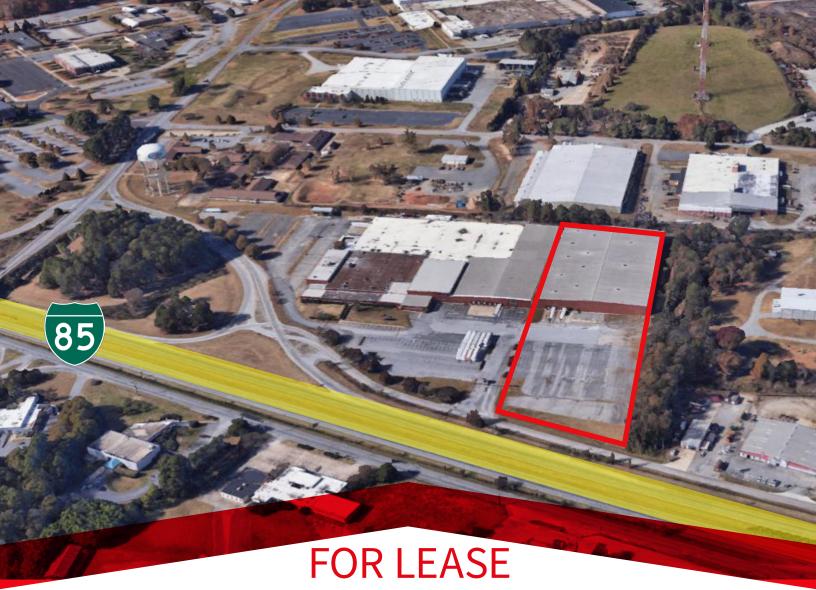

## 700 BUFFINGTON ROAD | BUILDING II

SPARTANBURG, SC

### LOCATION HIGHLIGHTS:

| INITEDCTATE OF     | 12 MILEC   |
|--------------------|------------|
| INTERSTATE 85      | ±2 MILES   |
| INTERSTATE 585     | ±2 MILES   |
| INTERSTATE 26      | ±2 MILES   |
| SC INLAND PORT     | ±15 MILES  |
| GSP AIRPORT        | ±16 MILES  |
| CHARLOTTE AIRPORT  | ±65 MILES  |
| CHARLOTTE CBD      | ±75 MILES  |
| ATLANTA CBD        | ±170 MILES |
| ATLANTA AIRPORT    | ±180 MILES |
| CHARLESTON SEAPORT | ±205 MILES |



#### **PERRY MAJOR**

+1 864 567 7739 PERRY.MAJOR@JLL.COM

#### **MATTHEW GREER**

+1 704 804 5762 MATTHEW.GREER@JLL.COM



# Floor Plan



| Total SF       | 103,000 SF  | Dock High Doors            | 6                    |
|----------------|-------------|-------------------------