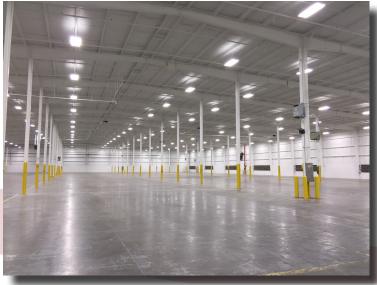

# Floor Plan

| Total SF       | 103,000 SF  | Dock High Doors            | 6                    |
|----------------|-------------|----------------------------|----------------------|
| Clear Height   | 25'4" - 31' | Power                      | 1,200a/277v, 3 phase |
| Sprinkler      | Wet         | Parking                    | 150 auto spaces      |
| Building Depth | 403         | Lease Rate                 | \$3.75/SF NNN        |
| Column Spacing | 25 x 50     | <b>Building Dimensions</b> | 253' x 403'          |

## TAKE A LOOK INSIDE