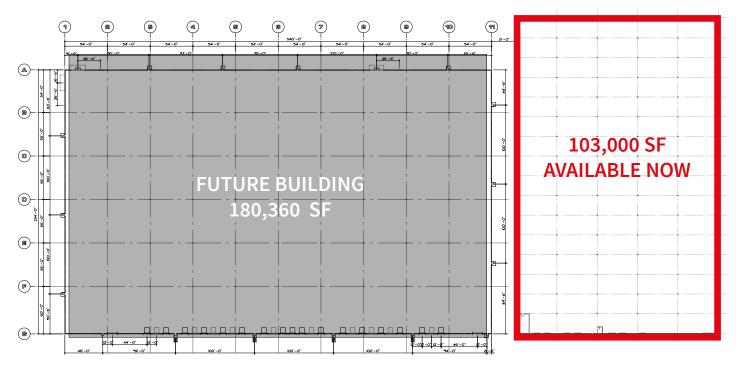

# Floor Plan

| Total SF       | 103,000 SF  | Dock High Doors            | 6                    |
|----------------|-------------|----------------------------|----------------------|
| Clear Height   | 25'4" - 31' | Power                      | 1,200a/277v, 3 phase |
| Sprinkler      | Wet         | Parking                    | 150 auto spaces      |
| Building Depth | 403         | Lease Rate                 | \$3.75/SF NNN        |
| Column Spacing | 25 x 50     | <b>Building Dimensions</b> | 253' x 403'          |