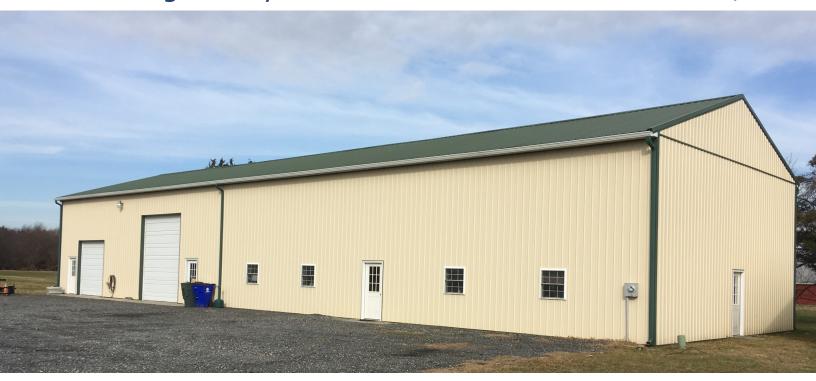

## Warehouse For Lease

20444 Pingue Way

Milford, DE

## **Property Information**

- ⇒ 7,500+/- SF Warehouse w/ Office
- ⇒ Conveniently located off Route 1
- ⇒ Lease Price: \$10.00 psf

For more information contact: