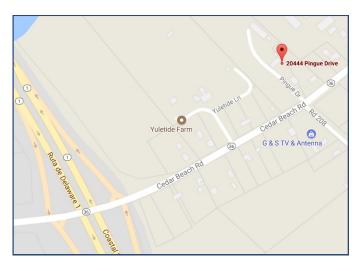

## Warehouse For Lease



20444 Pingue Way

Milford, DE





## **Property Information**

- ⇒ 7,500+/- SF Warehouse w/ Office
- ⇒ Conveniently located off Route 1
- ⇒ Lease Price: \$10.00 psf

For more information contact:

## Carl Kaplan

302-670-5698

cbkaplan@verizon.net

All information contained herein is believed to be accurate, however was obtained from third parties and R & R Commercial Realty, Inc. does not warrant as to the accuracy submitted, subject to changes or modification without notice. Listing Broker represents the sellers interest.

## **R&R Commercial Realty**

46 South State Street Dover, Delaware 19901

www.RandRCommercialRealty.com

302-674-3400 (Office) 302-674-8479 (Fax)