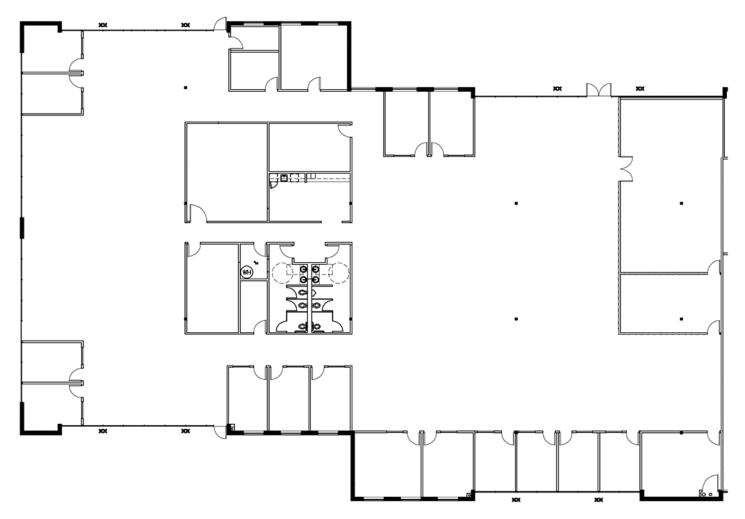

## AmberGlen Business Center

First Floor - Suite 100 | Approximately 17,083 RSF