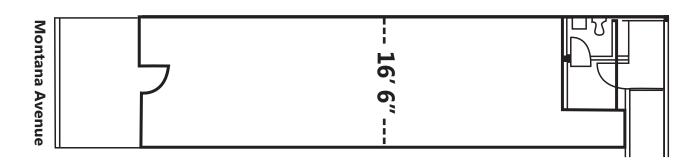

## 1327 Montana Avenue Santa Monica, California 90403

Size: Approximately 825 square feet

**USE:** RETAIL USE ONLY. NO RESTAURANT, FOOD, COFFEE, HAIR SALON OR DRY CLEANERS

RATE: \$6,800 PER MONTH + NNN

(NNN ESTIMATED TO BE \$650 PER MONTH)

### **PROPERTY PHOTOS & FLOOR PLAN**

ARTHUR PETER
310.395.2663 X101
ARTHUR@PARCOMMERCIAL.COM
LIC# 01068613

RAFAEL PADILLA 310.395.2663 X102 RAFAEL@PARCOMMERCIAL.COM LIC# 01068613