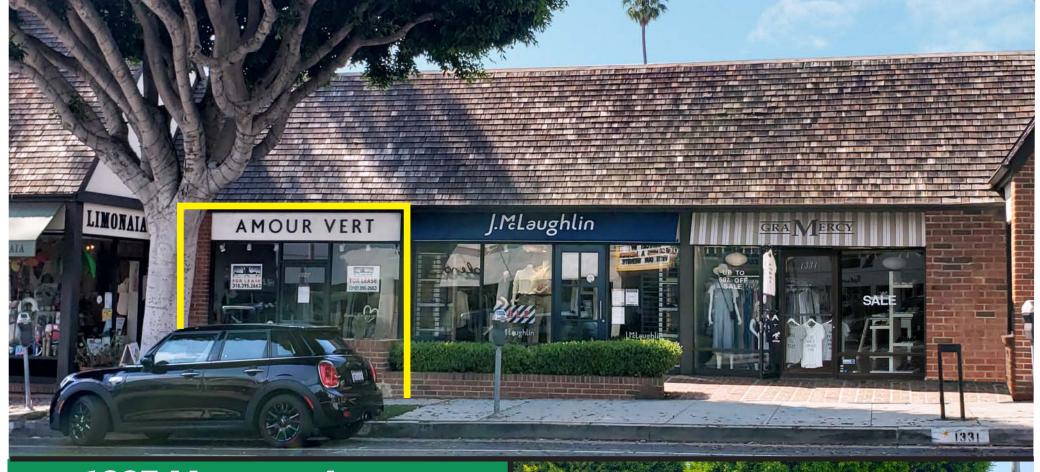

#### Property Characteristics

- Premier retail space located on the best block of Montana Avenue
- Charming tudor-style building
- Inviting store with high visibility and heavy foot traffic
- Nearby neighbors include, R+D Kitchen, Peet's Coffee, Whole Foods, Planet Blue, Chico's and many more
- Numerous amenities within walking distance

## 1327 Montana Avenue Santa Monica, California 90403

Size: Approximately 825 square feet

**USE:** RETAIL USE ONLY. NO RESTAURANT, FOOD, COFFEE, HAIR SALON OR DRY CLEANERS

RATE: \$6,800 PER MONTH + NNN

(NNN ESTIMATED TO BE \$650 PER MONTH)

### **PROPERTY PHOTOS & FLOOR PLAN**

ARTHUR PETER
310.395.2663 X101
ARTHUR@PARCOMMERCIAL.COM
LIC# 01068613

RAFAEL PADILLA 310.395.2663 X102 RAFAEL@PARCOMMERCIAL.COM LIC# 01068613