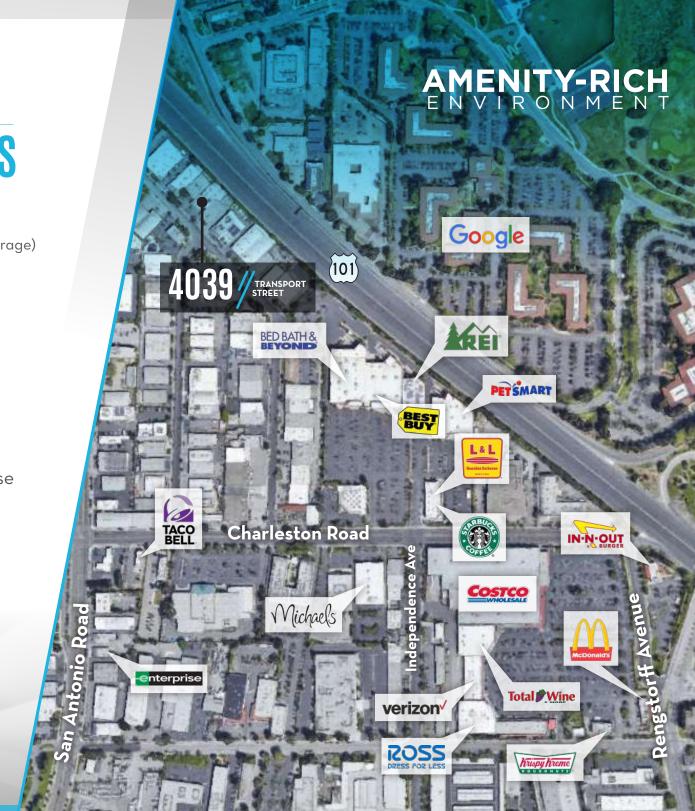

## 4039 // TRANSPORT HIGHLIGHTS

- 6,912 Square Feet (plus additional storage)
- Can be Delivered Vacant
- Flexible Floor Plan
- Freeway Frontage
- Immediate Access to Highways101 / 237 / 85
- 13 Parking Stalls
- 18 Foot Clear Height in Warehouse
- Building Signage
- Heating and Cooling
- Call to Tour