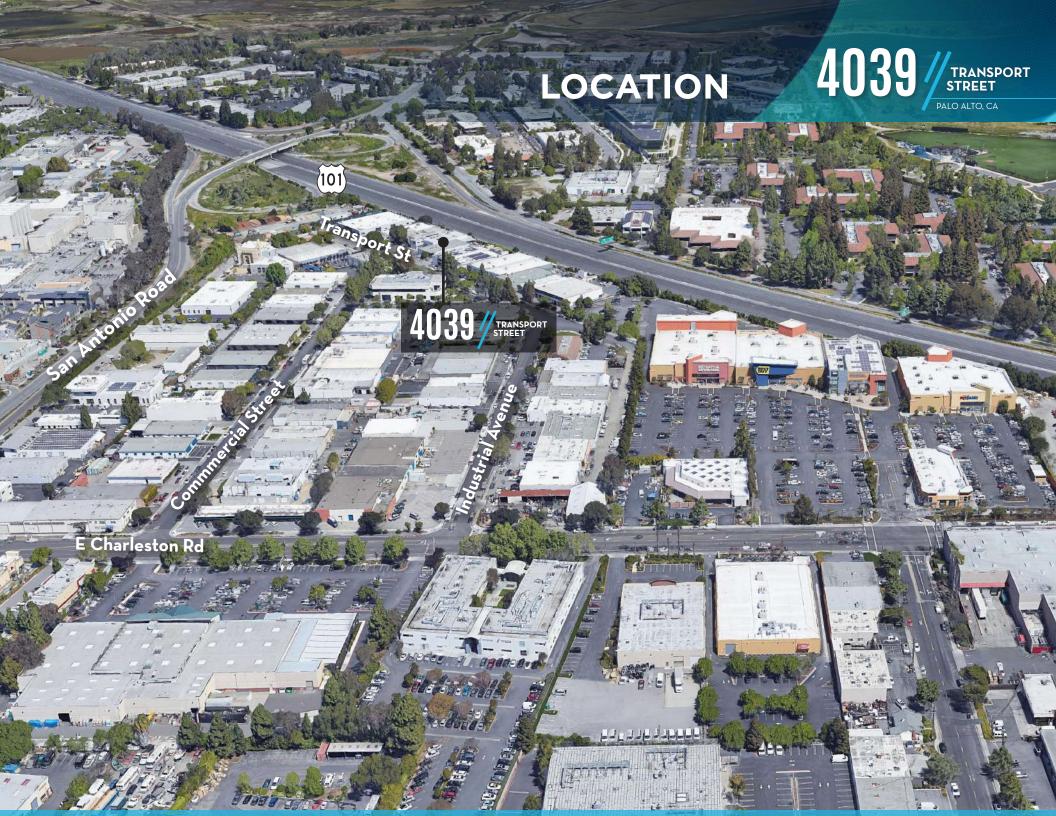

## 4039 // TRANSPORT HIGHLIGHTS

- 6,912 Square Feet (plus additional storage)
- Can be Delivered Vacant
- Flexible Floor Plan
- Freeway Frontage
- Immediate Access to Highways101 / 237 / 85
- 13 Parking Stalls
- 18 Foot Clear Height in Warehouse
- Building Signage
- Heating and Cooling
- Call to Tour

# 4039 / TRANSPORT STREET PALO ALTO, CA

3055 Olin Avenue, Suite 2200, San Jose, CA 95128