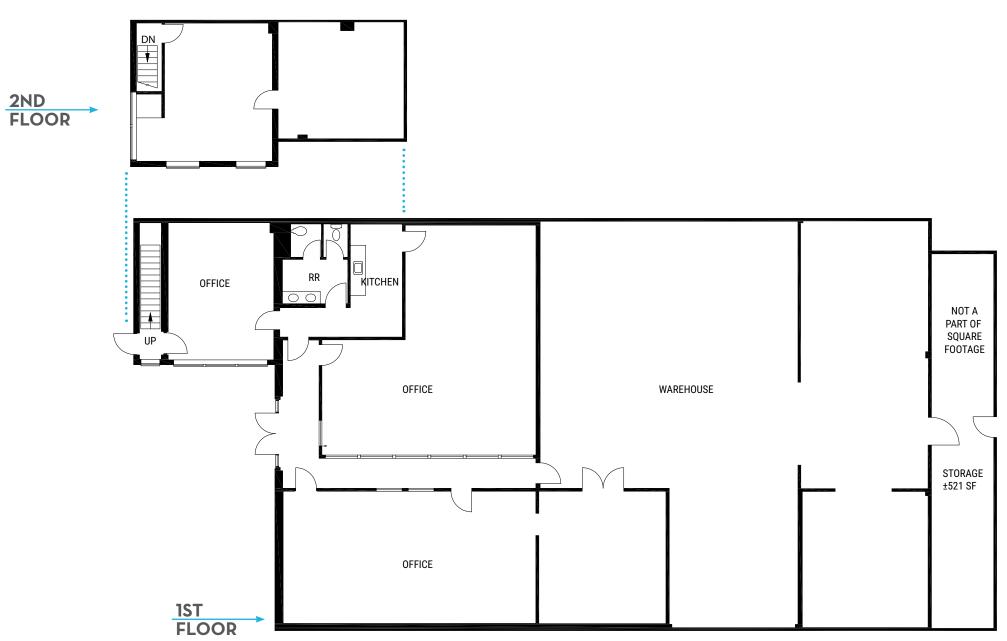

## 4039 // TRANSPORT HIGHLIGHTS

- 6,912 Square Feet (plus additional storage)
- Can be Delivered Vacant
- Flexible Floor Plan
- Freeway Frontage
- Immediate Access to Highways101 / 237 / 85
- 13 Parking Stalls
- 18 Foot Clear Height in Warehouse
- Building Signage
- Heating and Cooling
- Call to Tour

### **FLOOR PLAN**