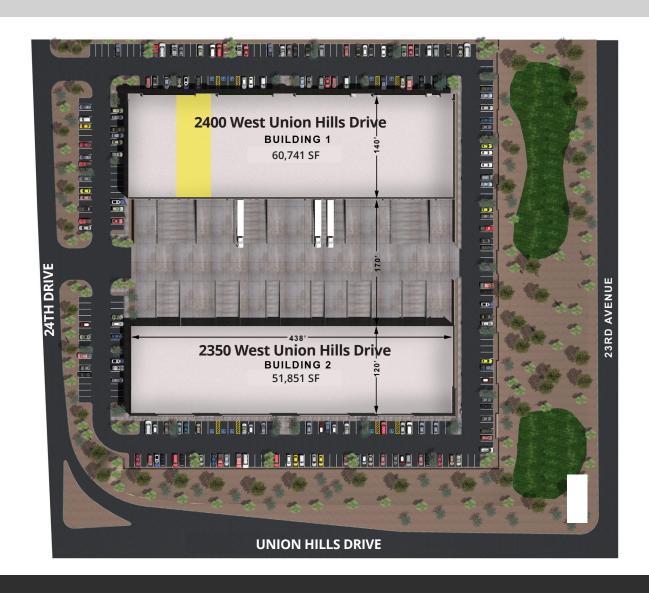

### **FOR LEASE**

Building 1: 2400 W. Union Hills Drive 60,741 SF (Divisible)

### Building 2: 2350 W. Union Hills Drive 51,851 SF (Divisible)

- 24' clear height
- 10' x 10' dock doors
- 12' x 14' grade level doors
- 3 spec suites
- ESFR fire sprinklers
- 200 amps, 277/480 per bay
- Space from 4,700 SF
- Fenced truck court