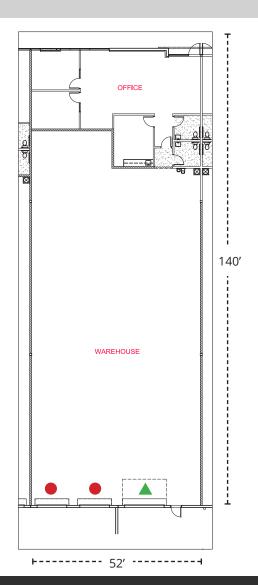

## **FOR LEASE**

SUITE 110 FLOORPLAN 7,262 SF

TruckwellGrade Level

MATT HOBAICA, SIOR PRINCIPAL 602.954.3755 mhobaica@leearizona.com

JEFF CONRAD, SIOR PRINCIPAL 602.954.3743 jconrad@leearizona.com

### **AVAILABLE**

- Suite 110 7,262 SF
- 24' clear height
- 2 10' x 10' dock doors
- 1 12' x 14' grade level doors
- ESFR fire sprinklers
- 200 amps, 277/480 per bay
- Fenced truck court
- Approx. 1,500 sq. ft. Office
- \$.74 NNN