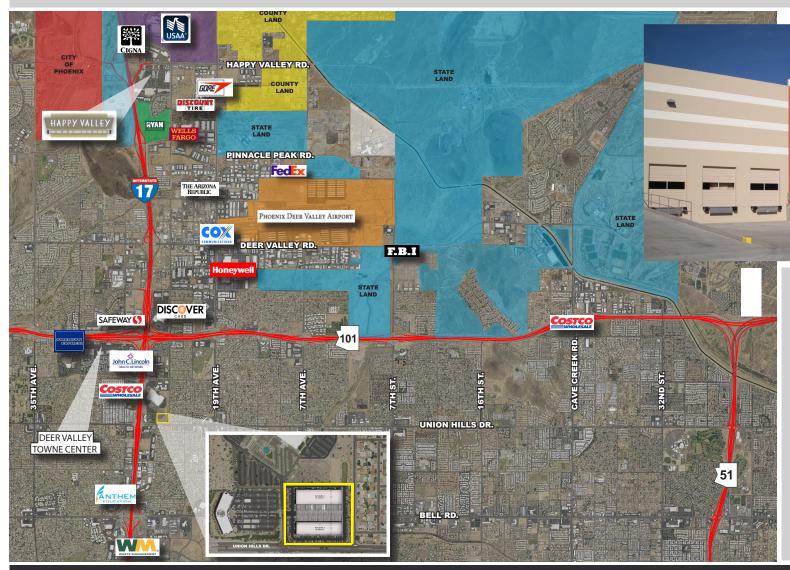

## **FOR LEASE**

17/Union Hills
Business Center
has Immediate
proximity
to the I-17 and
Loop 101

All information furnished regarding property for sale, rental or financing is from sources deemed reliable, but no warranty or representation is made to the accuracy thereof and same is submitted to errors, omissions, change of price, rental or other conditions prior to sale, lease or financing or withdrawal without notice. No liability of any kind is to be imposed on the broker herein