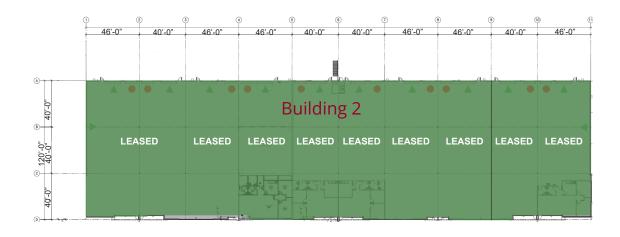

### Building 2: 2350 W. Union Hills Drive 51,851 SF (Divisible)

- 24' clear height
- 10' x 10' dock doors
- 12' x 14' grade level doors
- 3 spec suites
- ESFR fire sprinklers
- 200 amps, 277/480 per bay
- Space from 4,700 SF
- Fenced truck court