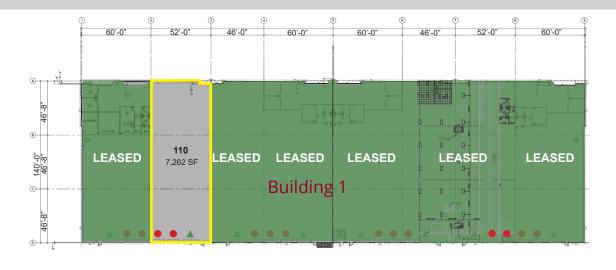

### **FOR LEASE**

Building 1: 2400 W. Union Hills Drive 60,741 SF (Divisible)

### **AVAILABLE**

- Suite 110 7,262 SF
- 24' clear height
- 2 10' x 10' dock doors
- 1 12' x 14' grade level doors
- ESFR fire sprinklers
- 200 amps, 277/480 per bay
- Fenced truck court
- Approx. 1,500 sq. ft. Office
- \$.74 NNN