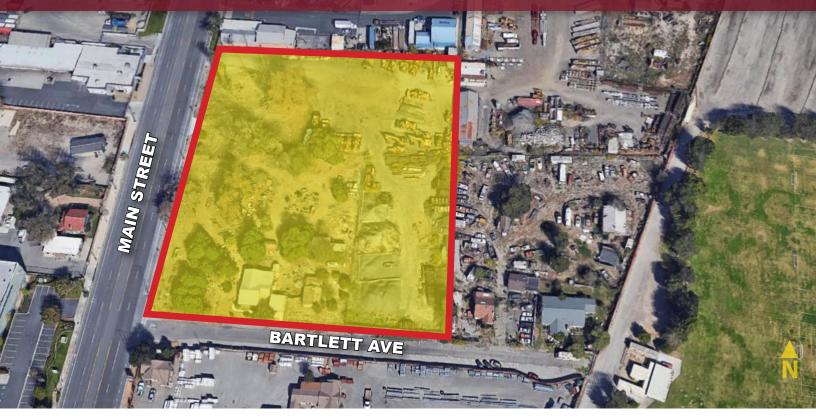

## FOR LEASE | LARGE FENCED YARD RIVERSIDE Four Parcels Totaling ±4.51 Acres

220 Main St & 3783 Bartlett Ave, Riverside, CA 92501

## PROPERTY HIGHLIGHTS

- ±4.51 Acre Fenced and Slagged Yard
- ±2,000 SF Office
- Main Street Frontage (appox. 450 feet)
- BMP Zoning (Verify)
- Easy Freeway Access to 60, 91, 215, & 10 Freeways
- APN: 246-040-002; 003; 004; 008