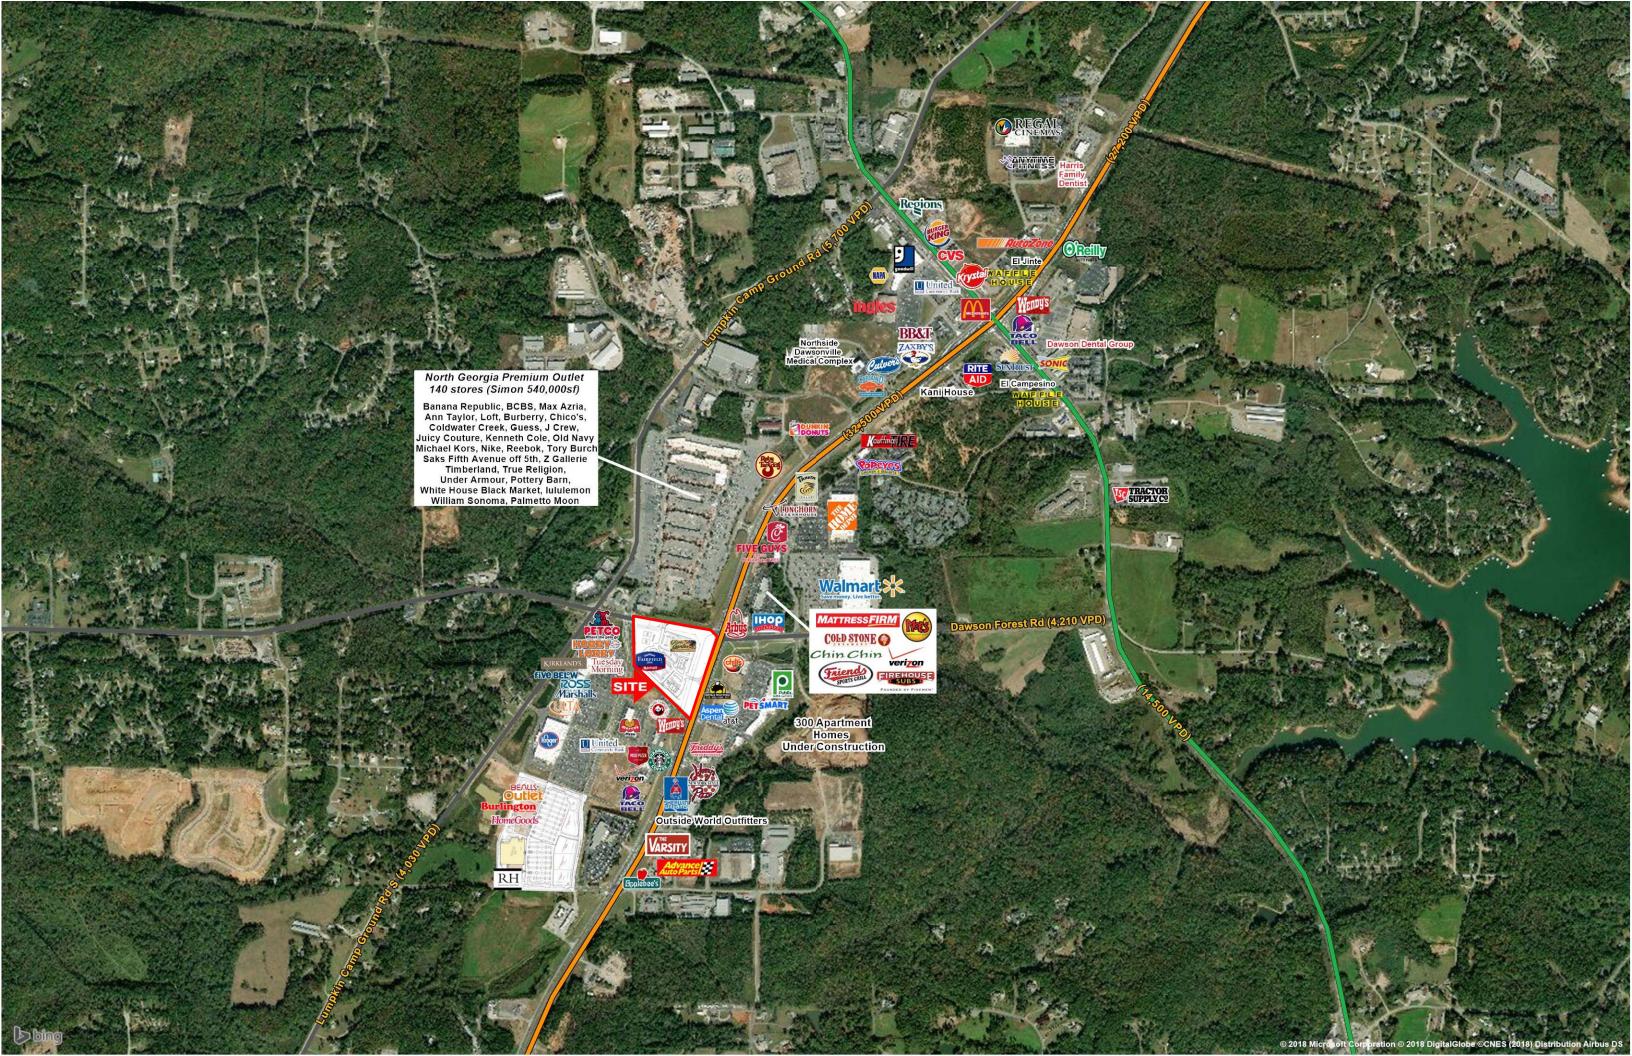

## 3 Pad ready sites available for ground lease or build to suit

- Approximately 4.5 acres available
- Up to 3 pad ready parcels available for ground lease
- Frontage on GA 400 (29,400 cars per day) with Excellent Visibility
- Situated in the heart of the Dawsonville retail corridor
- Site is located just south of the 540,000 sf North Georgia Premium Outlet Mall, one of the top outlets in the state with over 7 million visitors annually.

## PARCELS ÁVAILABLE SWQ GA 400 and Dawson Forest Road Dawsonville, GA

3 PAD SITES AVAILABLE FOR GROUND LEASE OR BUILD TO SUIT

## Approximately 4.5 Acres Remaining

6400 Powers Ferry Road, Suite 100, Atlanta, Georgia 30339 (770)932-9570 Office (770) 955-6598 Fax www.trilogygroup.net