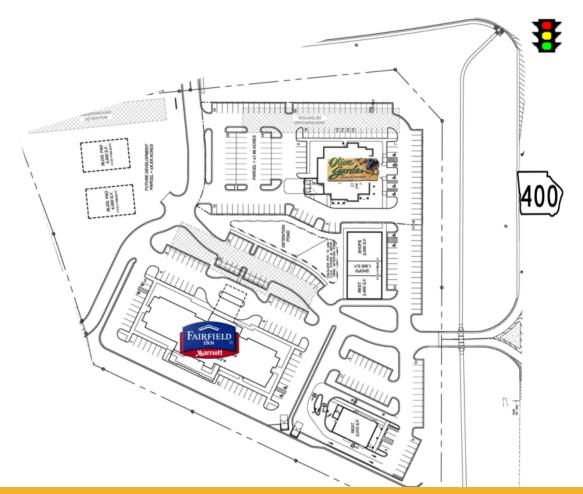

## 3 Pad ready sites available for ground lease or build to suit

- Approximately 4.5 acres available
- Up to 3 pad ready parcels available for ground lease
- Frontage on GA 400 (29,400 cars per day) with Excellent Visibility
- Situated in the heart of the Dawsonville retail corridor
- Site is located just south of the 540,000 sf North Georgia Premium Outlet Mall, one of the top outlets in the state with over 7 million visitors annually.

## PARCELS ÁVAILABLE SWQ GA 400 and Dawson Forest Road Dawsonville, GA

3 PAD SITES AVAILABLE FOR GROUND LEASE OR BUILD TO SUIT

## Approximately 4.5 Acres Remaining

6400 Powers Ferry Road, Suite 100, Atlanta, Georgia 30339 (770)932-9570 Office (770) 955-6598 Fax www.trilogygroup.net