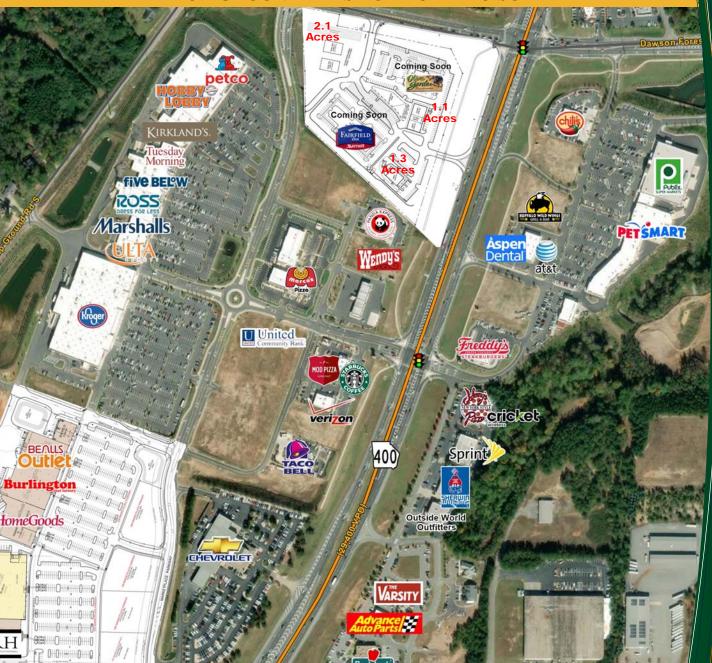

## 3 Pad ready sites available for ground lease or build to suit

- Approximately 4.5 acres available
- Up to 3 pad ready parcels available for ground lease
- Frontage on GA 400 (29,400 cars per day) with Excellent Visibility
- Situated in the heart of the Dawsonville retail corridor
- Site is located just south of the 540,000 sf North Georgia Premium Outlet Mall, one of the top outlets in the state with over 7 million visitors annually.

## PARCELS ÁVAILABLE SWQ GA 400 and Dawson Forest Road Dawsonville, GA

3 PAD SITES AVAILABLE FOR GROUND LEASE OR BUILD TO SUIT

## Approximately 4.5 Acres Remaining

6400 Powers Ferry Road, Suite 100, Atlanta, Georgia 30339 (770)932-9570 Office (770) 955-6598 Fax www.trilogygroup.net