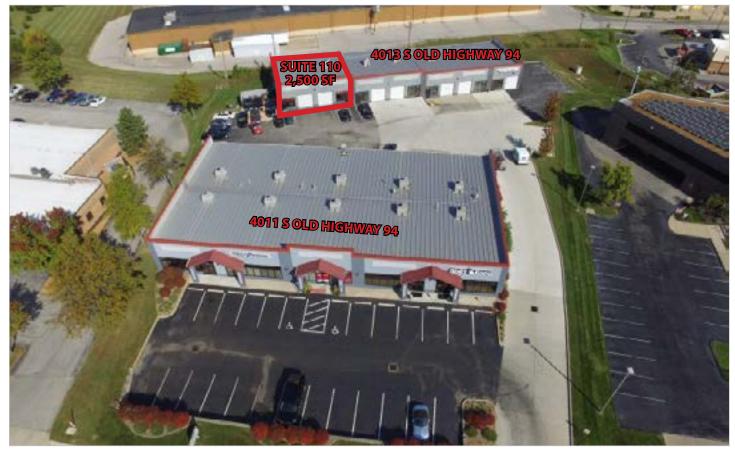

### **AERIAL PHOTO**

## FEATURES

- 2,500 SF office/warehouse suites available in rear building (Suites 110-112)
- > Suite features two drive-in doors, 16' ceilings and some finished office space
- > Built-out for automotive repair with grease interceptor
- > Ample parking
- Easy access to Jungermann Rd, Highway 94 and Highway 364