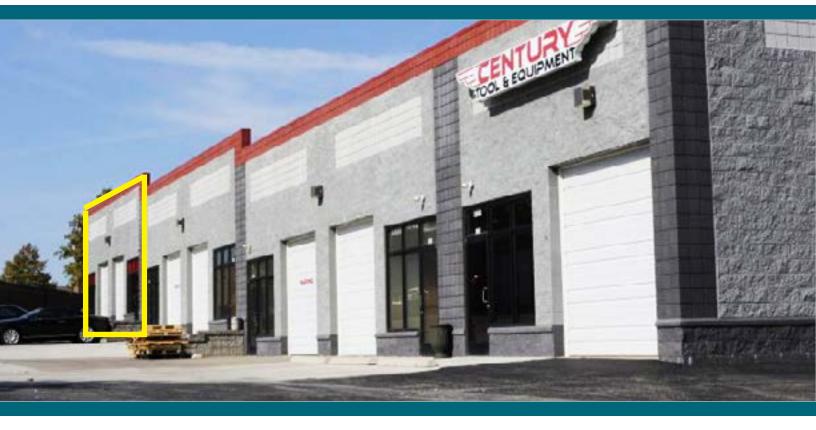

## FEATURES

- 2,500 SF office/warehouse suites available in rear building (Suites 110-112)
- > Suite features two drive-in doors, 16' ceilings and some finished office space
- > Built-out for automotive repair with grease interceptor
- > Ample parking
- Easy access to Jungermann Rd, Highway 94 and Highway 364

## FOR LEASE 2,500 SF OFFICE/WAREHOUSE MID POINTE CENTRE 4013 S OLD HIGHWAY 94 | ST. CHARLES, MO 63304