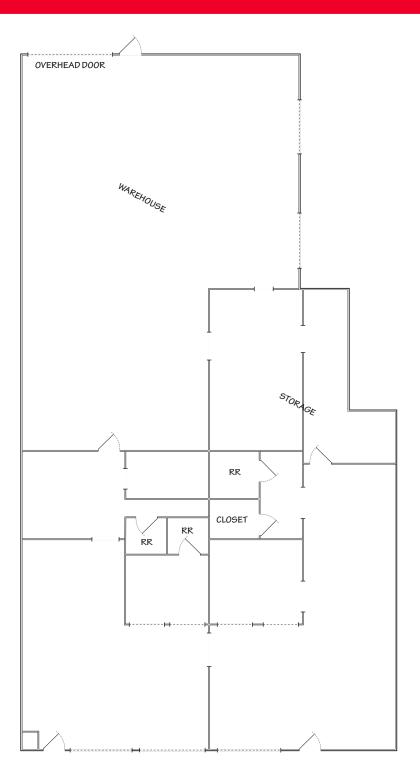

## **Property Highlights**

Lease rate: \$0.70 PSF, MG

Total size: 3,219 SF

Office: 1,744 SF

Warehouse: 1,475 SF

• Doors: (1) 7.5' x 8'

Power: 200 A, 208 V, single phase

Frontage to Redwood Road