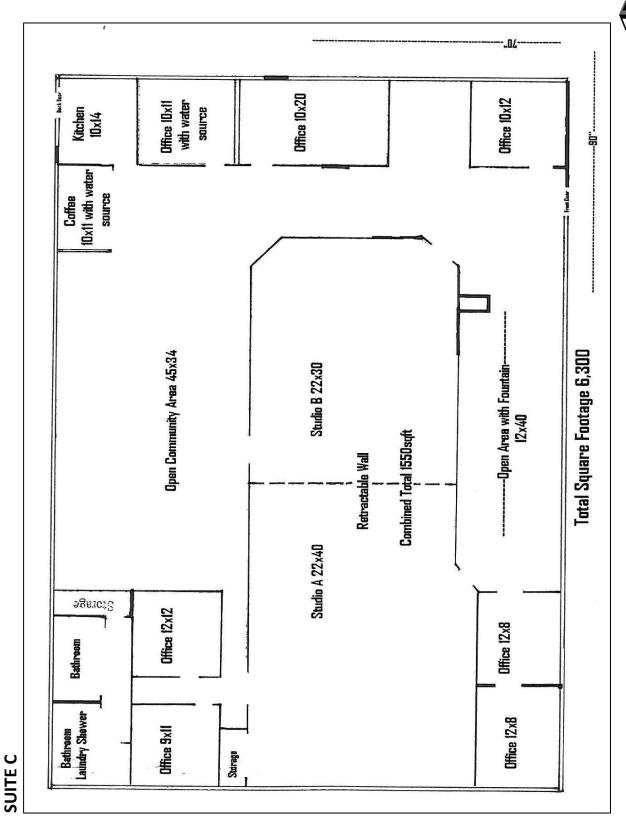

### **AVAILABLE FOR LEASE:**

Ground Level: \$5.00/SF/Year, NNN

- Suite A − 2,700 SF
- Suite B 3,200 SF
- Suite C 6,300 SF

Basement Level: \$3.00/SF/Year, NNN

■ Suite B-1 – 7,297 SF