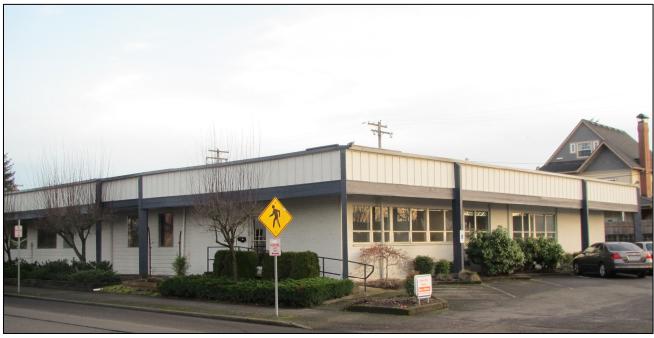

# CAPITAL HILL PLAZA

111 W. 39th Street | Vancouver, WA 98660

### LOCATION:

Great Downtown location immediately off of Interstate 5 at the 39th Street exit.

### **BUILDING:**

20,897 SF building with 12,200 SF on the Ground Level and 8,697 SF in the finished, elevator served Basement Level.

### **FEATURES**:

- Great owner/user opportunity
- Additional offsite parking provides 3/1,000 SF parking ratio
- Quick and easy access to State highways