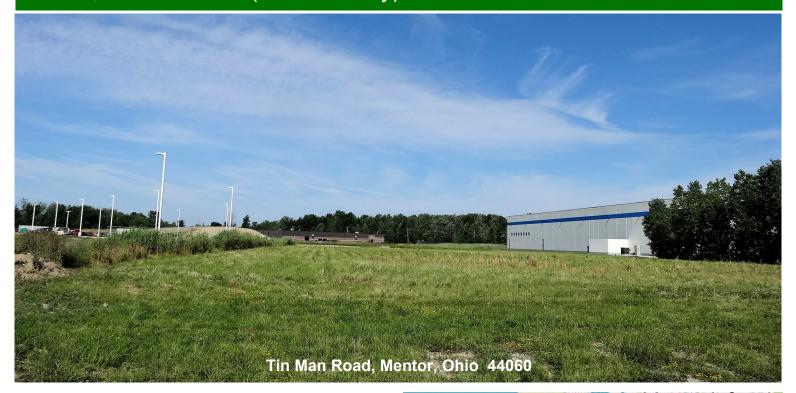

## Tin Man Road

# 3± Acres of Prime Industrial Land

Mentor, Ohio 44060 (Lake County)

#### **Property Features:**

- 3± Acres Prime Industrial Land
- Leveled and Cleared
- Zoned M2 Heavy Manufacturing
- Utilities at the Street
- Mentor Economic Development Incentives Available for Qualified Buyers
  - ~Mentor Incentive Grant (MIG)
  - ~Mentor Economic Development Grant (MEDG)
- Great Location with Easy Access to Heisley Road, SR 2, SR 44 and Minutes to Interstate 90