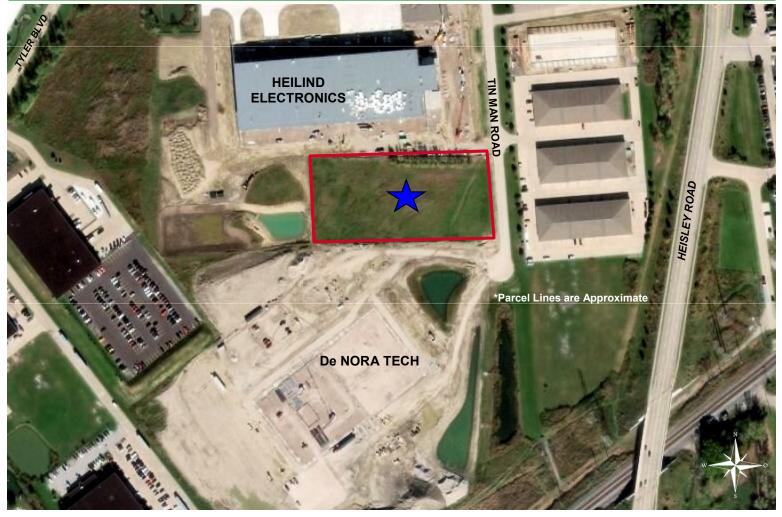

## Tin Man Road

# 3± Acres of Prime Industrial Land

Mentor, Ohio 44060 (Lake County)

#### **Property Features:**

- 3± Acres Prime Industrial Land
- Leveled and Cleared
- Zoned M2 Heavy Manufacturing
- Utilities at the Street
- Mentor Economic Development Incentives Available for Qualified Buyers
  - ~Mentor Incentive Grant (MIG)
  - ~Mentor Economic Development Grant (MEDG)
- Great Location with Easy Access to Heisley Road, SR 2, SR 44 and Minutes to Interstate 90