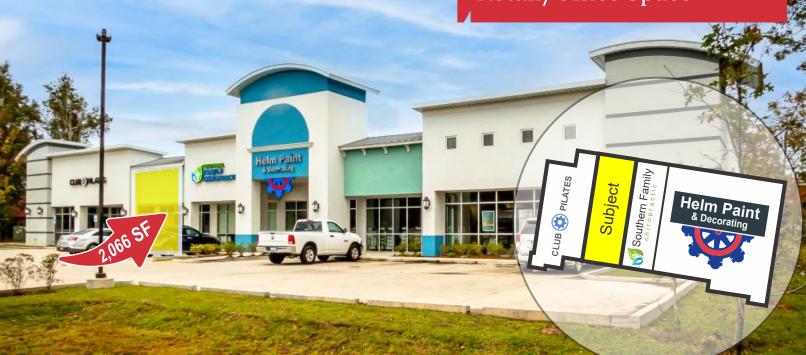

For Lease - 2,066 SF

Mandeville Retail/Office Space

## Last remaining space in the upscale Helm Center

2077 N. Causeway Blvd, Mandeville, LA

- Great visibility on Highway 190
- Join Helm Paint, Southern Family Chiropractic and Club Pilates
- New construction custom layout possible
- Owner to provide ADA bathroom, HVAC and electric service to the space
- HC-3 Highway Commercial zoning