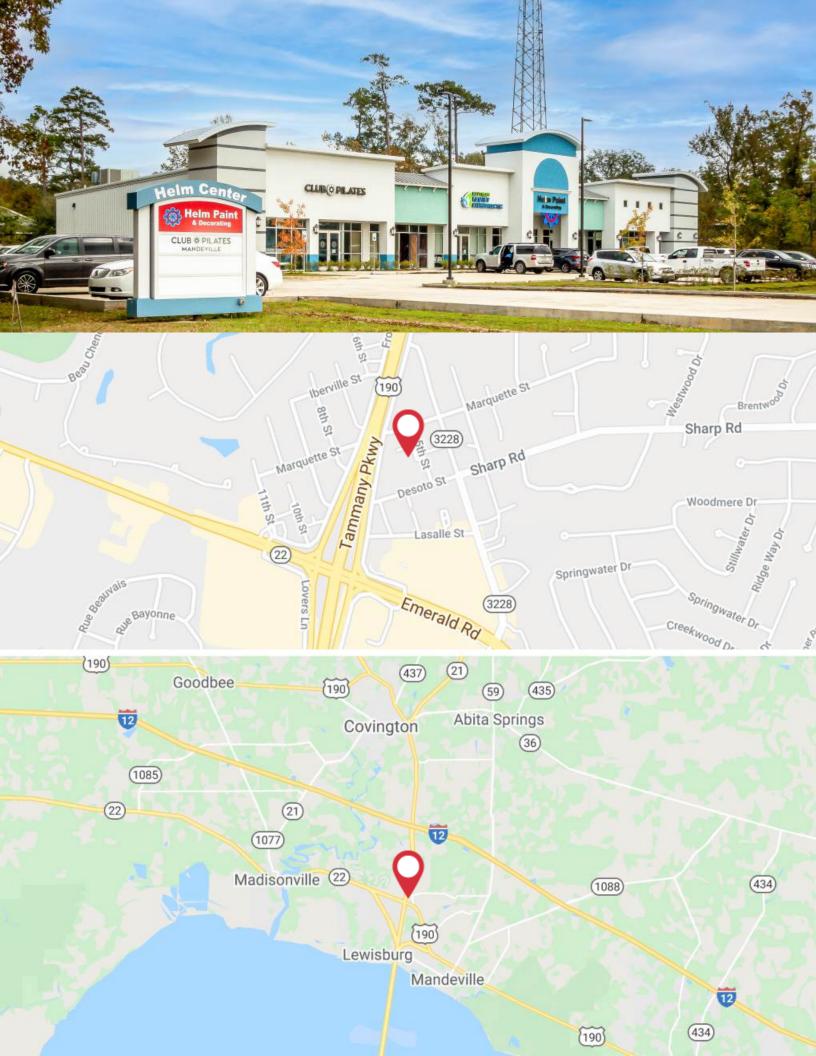

## Last remaining space in the upscale Helm Center

2077 N. Causeway Blvd, Mandeville, LA

- Great visibility on Highway 190
- Join Helm Paint, Southern Family Chiropractic and Club Pilates
- New construction custom layout possible
- Owner to provide ADA bathroom, HVAC and electric service to the space
- HC-3 Highway Commercial zoning