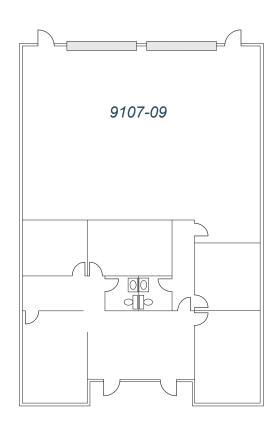

## **Availabilities**

| Address                | Size     | Rent                         | Available   | To Show      | Comments                          |
|------------------------|----------|------------------------------|-------------|--------------|-----------------------------------|
| 9107-09 Chesapeake Dr. | 2,400 SF | \$1.20/SF MG<br>(CAM=\$0.11) | Now         | Call to Tour | 50% improved; 2 grade level doors |
| 9153 Chesapeake Dr.    | 1,600 SF | \$1.15 MG<br>(CAM=\$0.11)    | May 1, 2015 | KAB-1        | 50% improved; 1 grade level door  |