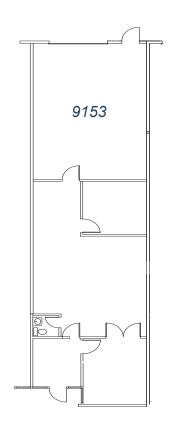

## **Availabilities**

| Address                | Size     | Rent                         | Available   | To Show      | Comments                          |
|------------------------|----------|------------------------------|-------------|--------------|-----------------------------------|
| 9107-09 Chesapeake Dr. | 2,400 SF | \$1.20/SF MG<br>(CAM=\$0.11) | Now         | Call to Tour | 50% improved; 2 grade level doors |
| 9153 Chesapeake Dr.    | 1,600 SF | \$1.15 MG<br>(CAM=\$0.11)    | May 1, 2015 | KAB-1        | 50% improved; 1 grade level door  |