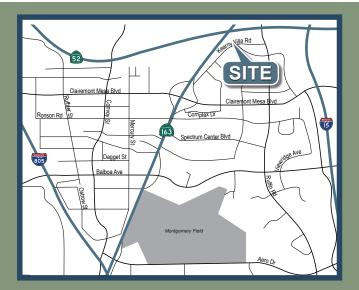

## **Kearny Villa Commerce Center**

9103-9195 Chesapeake Drive San Diego, California 92123

- 83,768 SF Multi-Tenant Industrial Park
- Sizes Available from 600 SF and Up
- Great Street Exposures
- 14 ½ Clearance
- 100 Amps/3 Phase Power per Suite
- 10'x10' Ground Level Truck Doors
- HVAC Offices
- Internet provided by Time Warner & AT&T
- · Locally Managed
- Excellent Freeway Access to I-15, Hwy 163, and Hwy 52