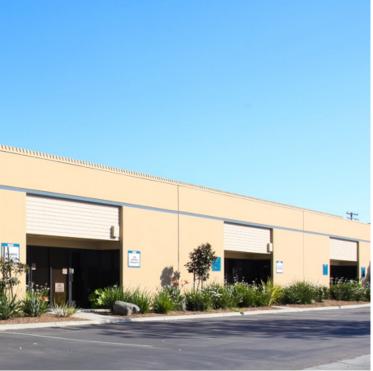

## **Kearny Villa Commerce Center**

9103-9195 Chesapeake Drive San Diego, California 92123

- 83,768 SF Multi-Tenant Industrial Park
- Sizes Available from 600 SF and Up
- Great Street Exposures
- 14 ½ Clearance
- 100 Amps/3 Phase Power per Suite
- 10'x10' Ground Level Truck Doors
- HVAC Offices
- Internet provided by Time Warner & AT&T
- · Locally Managed
- Excellent Freeway Access to I-15, Hwy 163, and Hwy 52

## **Kearny Villa Commerce Center**

9103-9195 Chesapeake Drive, San Diego, CA 92123