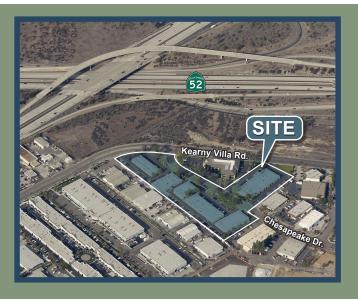

## **Kearny Villa Commerce Center**

9103-9195 Chesapeake Drive San Diego, California 92123

- 83,768 SF Multi-Tenant Industrial Park
- Sizes Available from 600 SF and Up
- Great Street Exposures
- 14 ½ Clearance
- 100 Amps/3 Phase Power per Suite
- 10'x10' Ground Level Truck Doors
- HVAC Offices
- Internet provided by Time Warner & AT&T
- · Locally Managed
- Excellent Freeway Access to I-15, Hwy 163, and Hwy 52

## **Kearny Villa Commerce Center**

9103-9195 Chesapeake Drive, San Diego, CA 92123