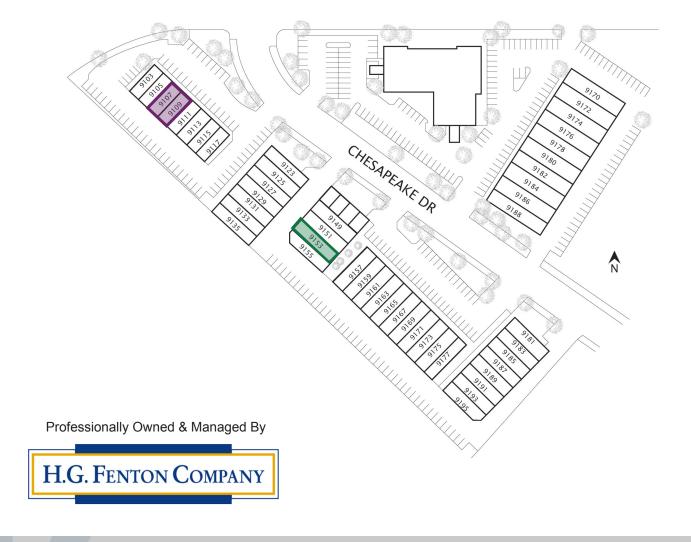

## **Availabilities**

| Address                | Size     | Rent                         | Available   | To Show      | Comments                          |
|------------------------|----------|------------------------------|-------------|--------------|-----------------------------------|
| 9107-09 Chesapeake Dr. | 2,400 SF | \$1.20/SF MG<br>(CAM=\$0.11) | Now         | Call to Tour | 50% improved; 2 grade level doors |
| 9153 Chesapeake Dr.    | 1,600 SF | \$1.15 MG<br>(CAM=\$0.11)    | May 1, 2015 | KAB-1        | 50% improved; 1 grade level door  |