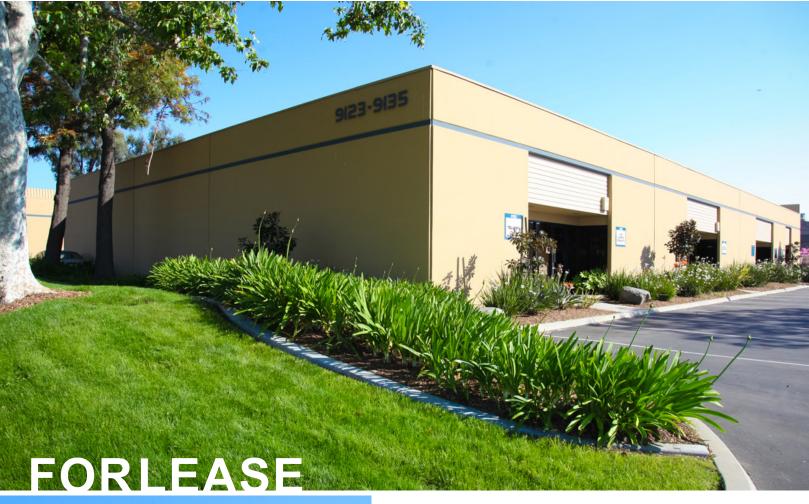

## **Kearny Villa Commerce Center**

9103-9195 Chesapeake Drive San Diego, California 92123

- 83,768 SF Multi-Tenant Industrial Park
- Sizes Available from 600 SF and Up
- Great Street Exposures
- 14 ½ Clearance
- 100 Amps/3 Phase Power per Suite
- 10'x10' Ground Level Truck Doors
- HVAC Offices
- Internet provided by Time Warner & AT&T
- · Locally Managed
- Excellent Freeway Access to I-15, Hwy 163, and Hwy 52

## **Kearny Villa Commerce Center**

9103-9195 Chesapeake Drive, San Diego, CA 92123