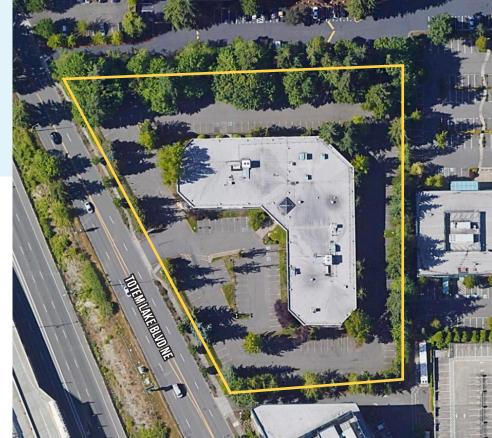

## KINGSGATE PLACE

12910 TOTEM LAKE BLVD NE | KIRKLAND, WA

12,406 SF AVAILABLE

# KINGSGATE PLACE

12910 TOTEM LAKE BLVD NE KIRKLAND, WA

# KINGSGATE PLACE

12910 TOTEM LAKE BLVD NE | KIRKLAND, WA