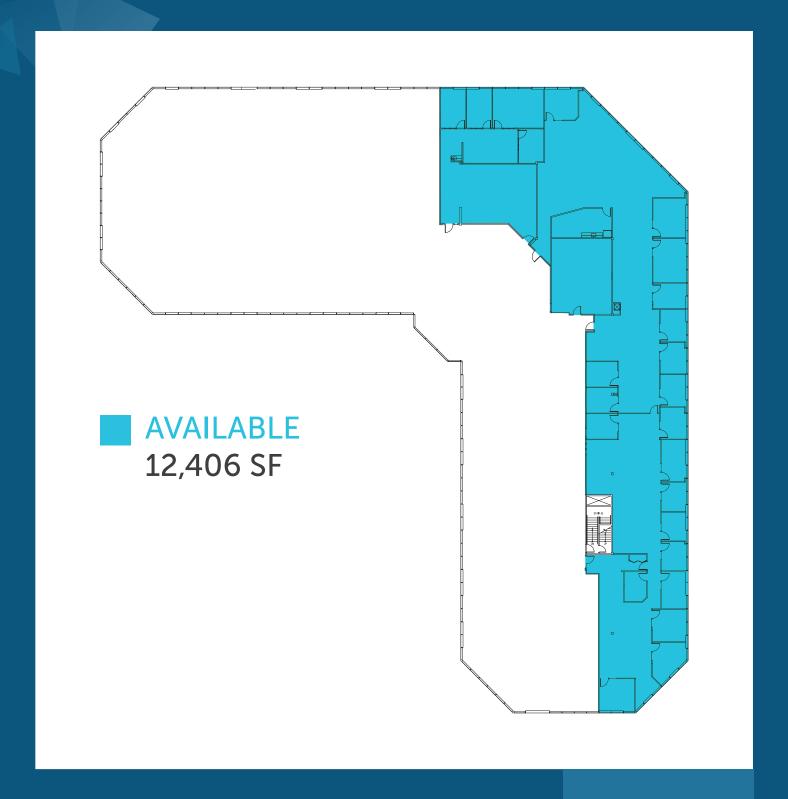

## KINGSGATE PLACE

12910 TOTEM LAKE BLVD NE | KIRKLAND, WA

12,406 SF AVAILABLE

### **LEASE INFO**

**Available Size:** 12,406 SF

**Lease Rate:** \$32.00/SF/YR

**Lease Type:** Full Service