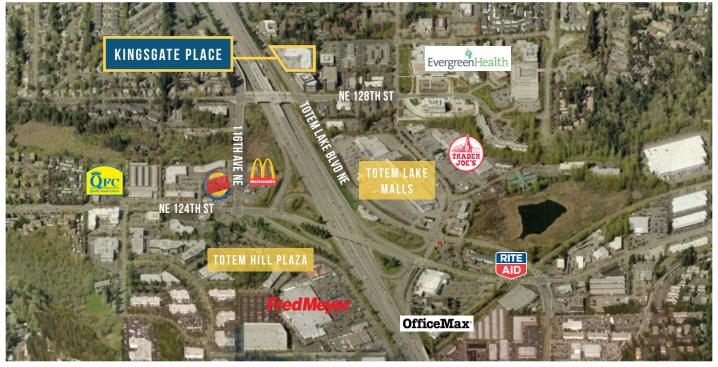

## KINGSGATE PLACE

12910 TOTEM LAKE BLVD NE | KIRKLAND, WA

12,406 SF AVAILABLE

### WELL LOCATED OFFICE BUILDING NEAR TOTEM LAKE RETAIL & EVERGREEN HOSPITAL



### **LEASE INFO**

**Available Size:** 12,406 SF

**Lease Rate:** \$32.00/SF/YR

**Lease Type:** Full Service

#### **BRUCE VALENTINE**

253.779.2400

bvalentine@neilwalter.com



All square footage references are approximate. The information contained herein is from sources deemed reliable.

Prospective Buyer or Tenant should conduct an independent investigation and verification of all matters.



# KINGSGATE PLACE

12910 TOTEM LAKE BLVD NE KIRKLAND, WA







### **PROPERTY FEATURES**











Recently Renovated Restrooms and **Common Areas** 



Free **Parking** 



Shower **Facilities** 



Easy Access to I-405



Signage Available

**BRUCE VALENTINE** 

253.779.2400 bvalentine@neilwalter.com

All square footage references are approximate. The information contained herein is from sources deemed reliable. It is provided without representation, warranty or guarantee, expressed or implied as to its accuracy. Prospective Buyer or Tenant should conduct an independent investigation of all matters.

1940 East D St #100 Tacoma, WA 98421

253.779.8400 www.neilwalter.com

# KINGSGATE PLACE

12910 TOTEM LAKE BLVD NE | KIRKLAND, WA