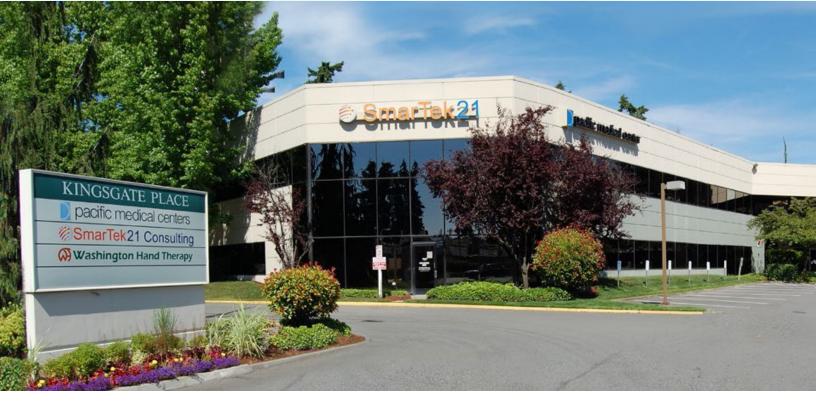

## KINGSGATE PLACE

12910 TOTEM LAKE BLVD NE | KIRKLAND, WA

12,406 SF AVAILABLE

### WELL LOCATED OFFICE BUILDING NEAR TOTEM LAKE RETAIL & EVERGREEN HOSPITAL

### **PROPERTY FEATURES**

Recently Renovated Restrooms and **Common Areas** 

Free **Parking** 

Shower **Facilities** 

Easy Access to I-405

Signage Available

**BRUCE VALENTINE** 

253.779.2400 bvalentine@neilwalter.com