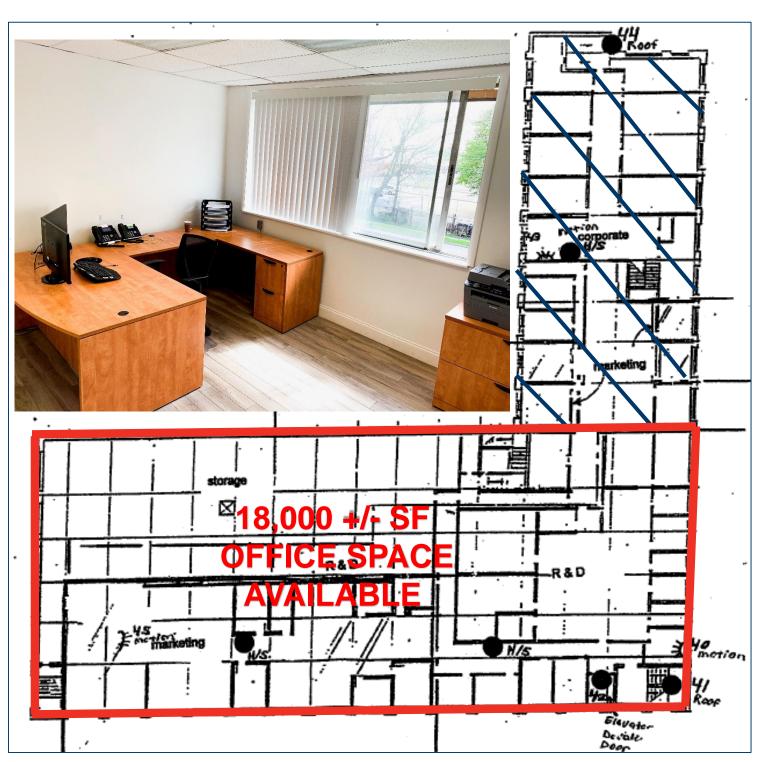

| Building Features             |                         |
|-------------------------------|-------------------------|
| Building Square Footage       | 118,000 SF              |
| Combined Lot Size             | 6.15 Acres              |
| Total Office SF Available     | 18,000 +/- SF           |
| Total Warehouse Available     | 5,000 +/- SF            |
| Total Storage Available       | 25,000 +/- SF           |
| Minimum Divisible (Office)    | 5,000 SF                |
| Minimum Divisible (Warehouse) | 2,500 SF                |
| Minimum Divisible Storage     | 5,000 SF                |
| Lease Rate (Office)           | \$6.00/SF/YR, Mod Gross |
| Lease Rate (Warehouse)        | \$5.50/SF/YR, Mod Gross |
| Lease Rate (Storage)          | \$3.00/SF/YR, Mod Gross |

FOR LEASE
333 Hollenbeck Street
Rochester, NY

Floor Plan - Basement Level

Floor Plan - First Floor

Floor Plan - Second Floor