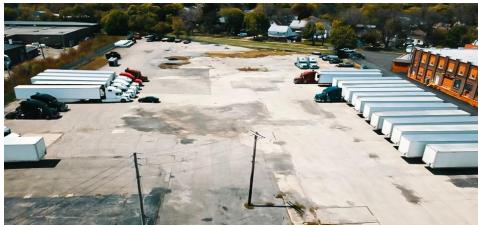

## **Property Highlights**

- · Ample secure parking (fenced)
- Outdoor storage trucks, materials, etc.
- · Freight elevator to basement storage
- · Common dock access
- 5 truck doors, 1 drive-in door
- Car parking 150+ spaces
- TI available
- · Tractor trailer parking