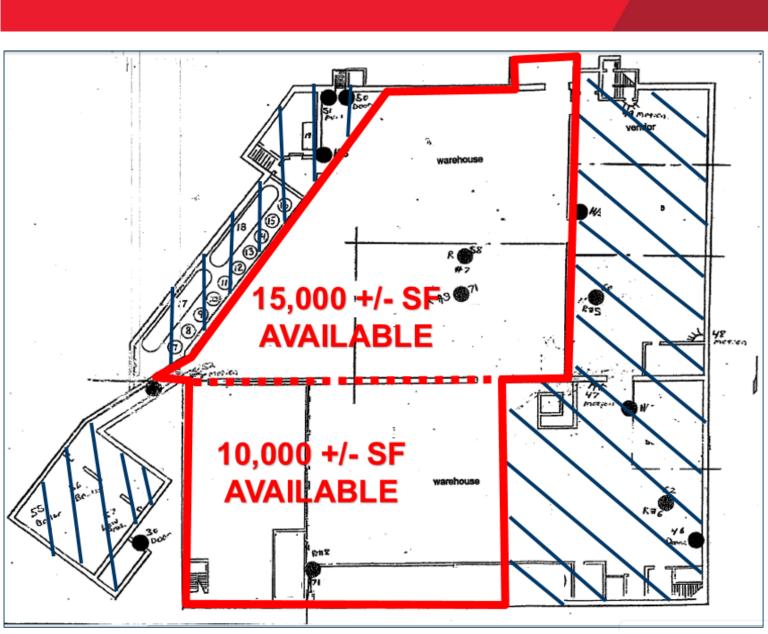

FOR LEASE
333 Hollenbeck Street
Rochester, NY

Floor Plan - Basement Level

Floor Plan - First Floor

Floor Plan - Second Floor

| Building Features             |                         |
|-------------------------------|-------------------------|
| Building Square Footage       | 118,000 SF              |
| Combined Lot Size             | 6.15 Acres              |
| Total Office SF Available     | 18,000 +/- SF           |
| Total Warehouse Available     | 5,000 +/- SF            |
| Total Storage Available       | 25,000 +/- SF           |
| Minimum Divisible (Office)    | 5,000 SF                |
| Minimum Divisible (Warehouse) | 2,500 SF                |
| Minimum Divisible Storage     | 5,000 SF                |
| Lease Rate (Office)           | \$6.00/SF/YR, Mod Gross |
| Lease Rate (Warehouse)        | \$5.50/SF/YR, Mod Gross |
| Lease Rate (Storage)          | \$3.00/SF/YR, Mod Gross |