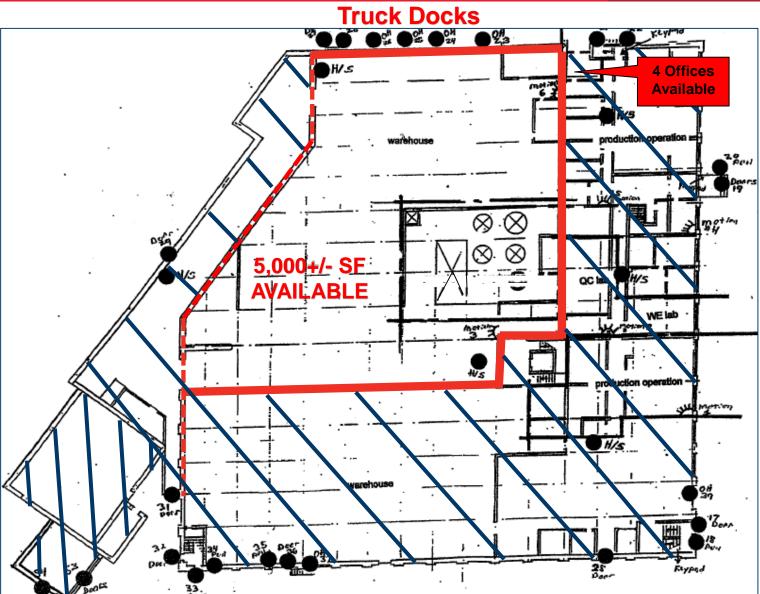

| Building Features             |                         |
|-------------------------------|-------------------------|
| Building Square Footage       | 118,000 SF              |
| Combined Lot Size             | 6.15 Acres              |
| Total Office SF Available     | 18,000 +/- SF           |
| Total Warehouse Available     | 5,000 +/- SF            |
| Total Storage Available       | 25,000 +/- SF           |
| Minimum Divisible (Office)    | 5,000 SF                |
| Minimum Divisible (Warehouse) | 2,500 SF                |
| Minimum Divisible Storage     | 5,000 SF                |
| Lease Rate (Office)           | \$6.00/SF/YR, Mod Gross |
| Lease Rate (Warehouse)        | \$5.50/SF/YR, Mod Gross |
| Lease Rate (Storage)          | \$3.00/SF/YR, Mod Gross |

FOR LEASE
333 Hollenbeck Street
Rochester, NY

Floor Plan - Basement Level

Floor Plan - First Floor

Floor Plan - Second Floor