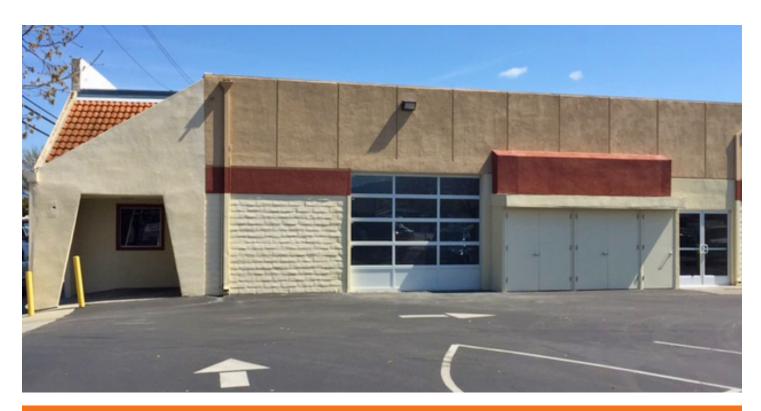

# Available For Lease ±3,000 SF Newly Remodeled Industrial/Showroom

kiddermathews.com

### Ready For Occupancy

| Corner location             | ±5/1,000 SF parking                              |
|-----------------------------|--------------------------------------------------|
| Great access to Highway 880 | Second floor mezzanine<br>(±1,000 SF); no charge |
| One grade-level door        |                                                  |
|                             | Asking Rate:                                     |

## 1040 Dell Avenue | For Lease ±3,000 SF Industrial / Showroom Space

Upstairs Mezzanine ±1,000 SF RR RR GL