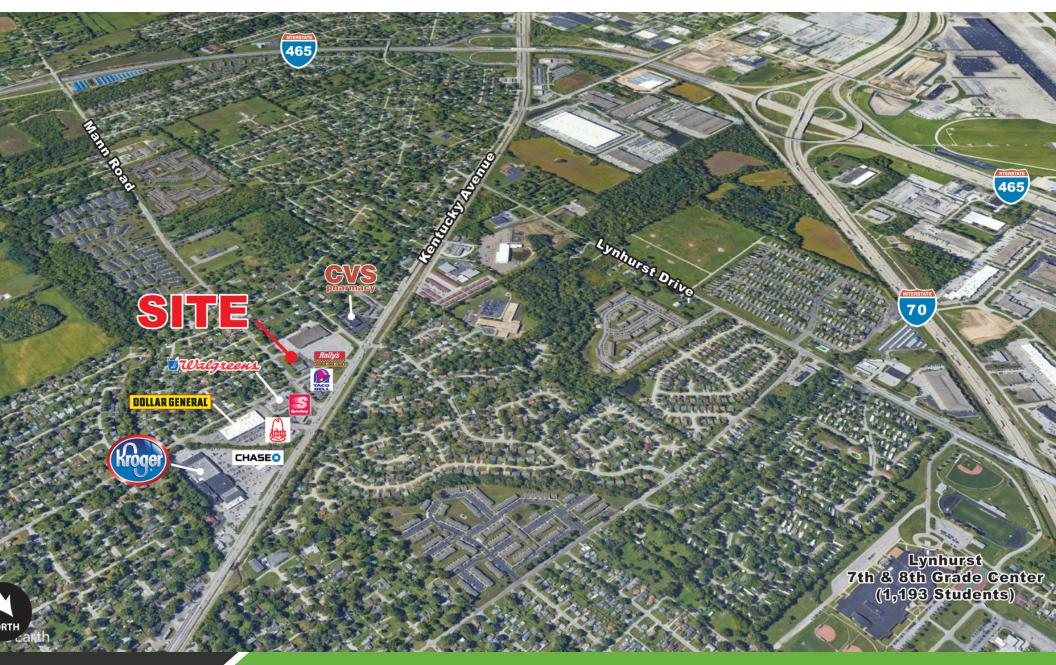

### **PROPERTY HIGHLIGHTS**

- 2,520 Square Foot Freestanding Building
- Priced to Sell
- Former Restaurant Space
- Existing Drive-thru Window
- High Density Trade Area

| DEMOGRAPHICS      | 1 MILE   | 3 MILES  |
|-------------------|----------|----------|
| Total Population  | 10,718   | 34,271   |
| Average HH Income | \$41,680 | \$53,248 |
| Businesses        | 178      | 1,654    |
| Employees         | 1,652    | 27,007   |

### **TRAFFIC COUNTS**

| Mann Road       | 9,984  |
|-----------------|--------|
| Kentucky Avenue | 20,437 |