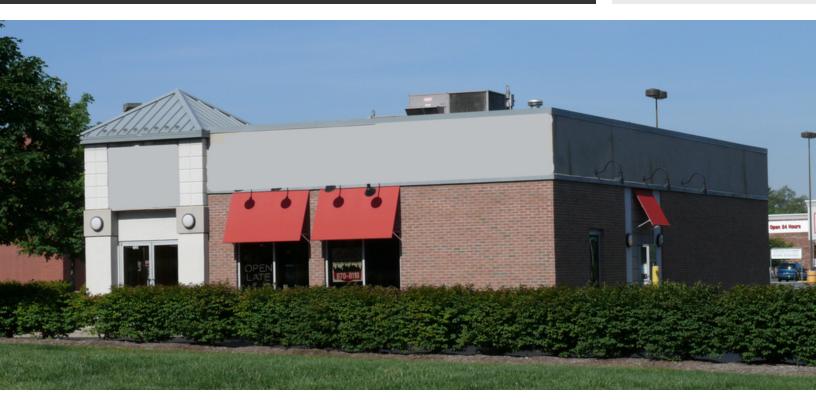

### **PROPERTY OVERVIEW**

Freestanding former restaurant available for sale.

### **PROPERTY HIGHLIGHTS**

- 2,520 Square Foot Freestanding Building
- Priced to Sell
- Former Restaurant Space
- Existing Drive-thru Window
- High Density Trade Area

| DEMOGRAPHICS      | 1 MILE   | 3 MILES  |
|-------------------|----------|----------|
| Total Population  | 10,718   | 34,271   |
| Average HH Income | \$41,680 | \$53,248 |
| Businesses        | 178      | 1,654    |
| Employees         | 1,652    | 27,007   |