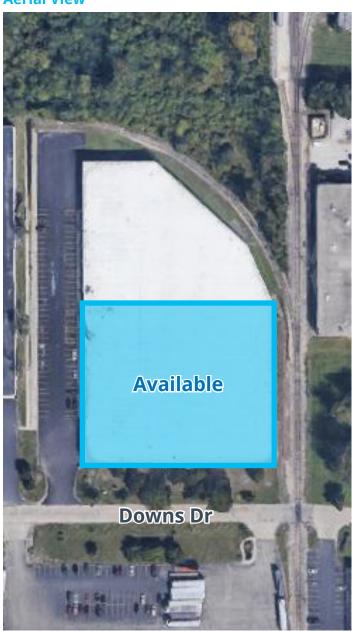

from I-355 via North Ave



### **Contact Information:**

Michael Marconi, SIOR Sr. EVP and Designated Managing Broker Joe Karmin **Executive Vice President**  The information provided herein was obtained from sources believed reliable; however, Transwestern makes no guarantees, warranties or representations as to the completeness of accuracy thereof. The presentation of this property is submitted subject to errors, omissions, change of price or conditions, prior to sale or lease, or withdrawal without notice. Copyright © 2020 Transwestern.

**CLICK HERE TO TAKE A VIRTUAL** TOUR!

±73,958 SF **INDUSTRIAL** SPACE **FOR LEASE** 

**Immediate** access to North Avenue





# **1645 DOWNS DRIVE**

West Chicago, IL 60185 Property Website • Virtual Tour

#### **Site Plan**



## **Aerial View**



### **Contact Information:**

Michael Marconi, SIOR Sr. EVP and Designated Managing Broker Joe Karmin Executive Vice President The information provided herein was obtained from sources believed reliable; however, Transwestern makes no guarantees, warranties or representations as to the completeness of accuracy thereof. The presentation of this property is submitted subject to errors, omissions, change of price or conditions, prior to sale or lease, or withdrawal without notice. Copyright © 2020 Transwestern.