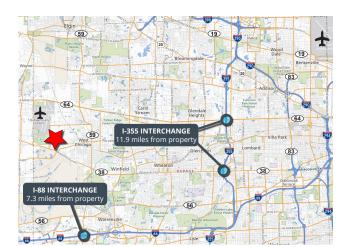

### **Highlights:**

- New roof in 2016
- Low DuPage County taxes
- Immediate access to North Ave
- Close proximity to DuPage Airport
- 7.5 miles from I-88 via IL-38 & IL-59
- 12 miles from I-355 via North Ave