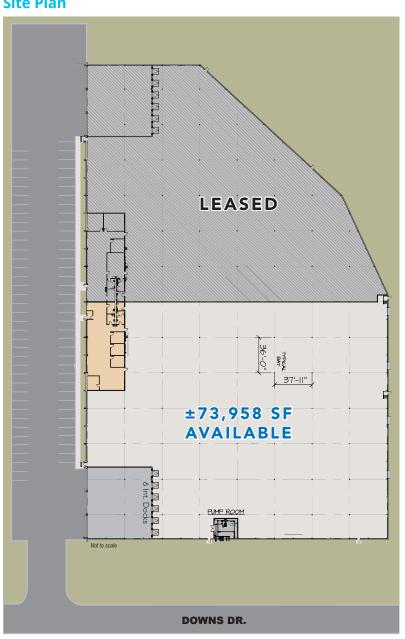

38 & IL-59
- 12 miles from I-355 via North Ave



### **Contact Information:**

Michael Marconi, SIOR Sr. EVP and Designated Managing Broker Joe Karmin **Executive Vice President**  The information provided herein was obtained from sources believed reliable; however, Transwestern makes no guarantees, warranties or representations as to the completeness of accuracy thereof. The presentation of this property is submitted subject to errors, omissions, change of price or conditions, prior to sale or lease, or withdrawal without notice. Copyright © 2020 Transwestern.

**CLICK HERE TO TAKE A VIRTUAL** TOUR!

±73,958 SF **INDUSTRIAL** SPACE **FOR LEASE** 

**Immediate** access to North Avenue





# **1645 DOWNS DRIVE**

West Chicago, IL 60185 Property Website • Virtual Tour

#### **Site Plan**



## **Aerial View**



### **Contact Information:**

Michael Marconi, SIOR Sr. EVP and Designated Managing Broker Joe Karmin Executive Vice President The information provided herein was obtained from sources believed reliable; however, Transwestern makes no guarantees, warranties or representations as to the completeness of accuracy thereof. The presentation of this property is submitted subject to errors, omissions, change of price or conditions, prior to sale or lease, or withdrawal without notice. Copyright © 2020 Transwestern.