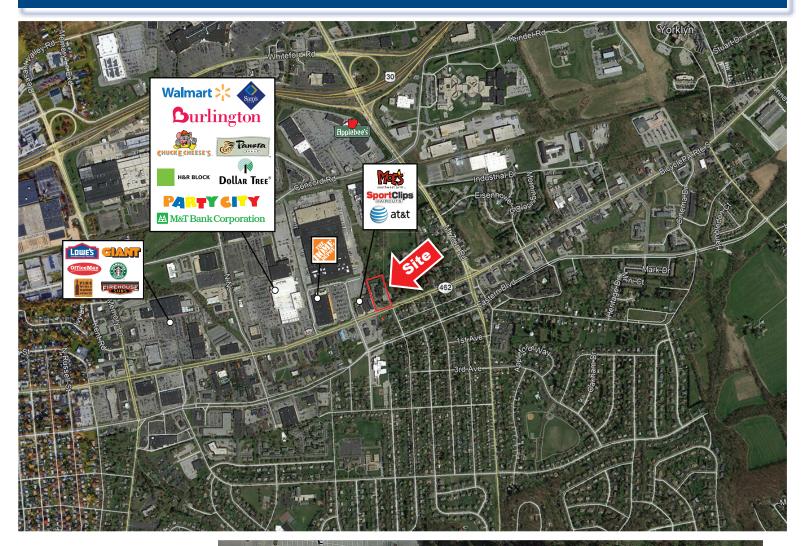

### **PROPERTY HIGHLIGHTS**

- Existing operating 24-room Barnhart's Inn Motel with house/office; Potential commercial redevelopment opportunity on 2-acre tract
- Quick access to Routes 30, 83, & 462
- Property situated along busy retail corridor on east side of York
- Neighboring tenants include Home Depot, Moe's Southwest Grill, Sport Clips, AT&T, Walmart, Burlington Stores, Panera Bread, Lowe's Home Improvement & Starbucks
- Ideal user: developer, investor, motel & hotel owner/operator