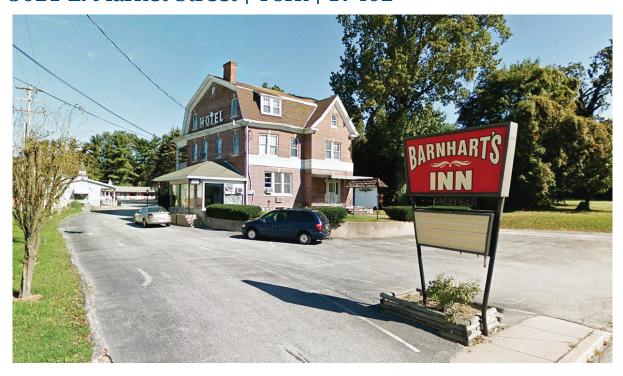

## York County | Pennsylvania COMMERCIAL REDEVELOPMENT OPPORTUNITY 3021 E. Market Street | York | 17402

### **PROPERTY HIGHLIGHTS**

- Existing operating 24-room Barnhart's Inn Motel with house/office; Potential commercial redevelopment opportunity on 2-acre tract
- Quick access to Routes 30, 83, & 462
- Property situated along busy retail corridor on east side of York
- Neighboring tenants include Home Depot, Moe's Southwest Grill, Sport Clips, AT&T, Walmart, Burlington Stores, Panera Bread, Lowe's Home Improvement & Starbucks
- Ideal user: developer, investor, motel & hotel owner/operator