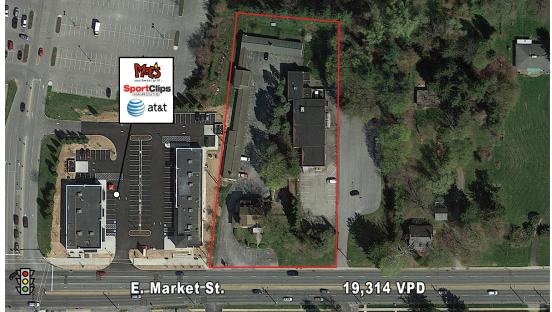

### **PROPERTY HIGHLIGHTS**

- Existing operating 24-room Barnhart's Inn Motel with house/office; Potential commercial redevelopment opportunity on 2-acre tract
- Quick access to Routes 30, 83, & 462
- Property situated along busy retail corridor on east side of York
- Neighboring tenants include Home Depot, Moe's Southwest Grill, Sport Clips, AT&T, Walmart, Burlington Stores, Panera Bread, Lowe's Home Improvement & Starbucks
- Ideal user: developer, investor, motel & hotel owner/operator