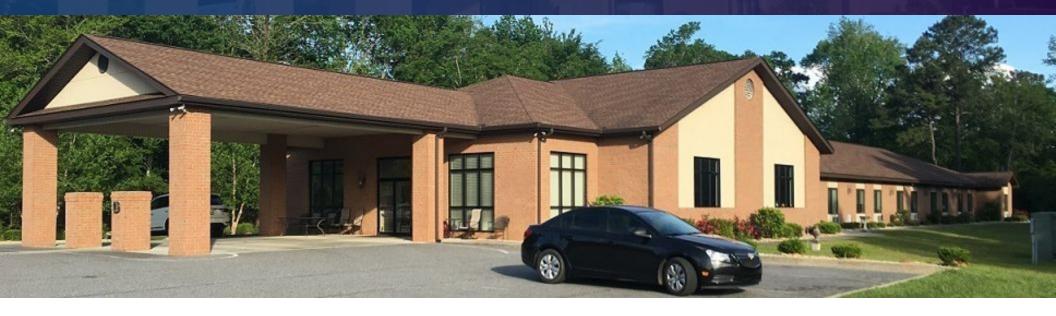

#### PROPERTY DESCRIPTION

Emerald City Lodge is a 22-unit (24-bed) senior living facility in Dublin, GA specializing in assisted living care. The property was built in 2010 and is maintained in pristine condition with lush landscaping and gardens. Featured amenities include private and semi-private room accommodations, full-service dining, 24-hour open kitchen, scheduled onsite and offsite activities, fully furnished rooms, onsite beauty salon and many other personalized services.

### **OFFERING SUMMARY**

| Sale Price:    | \$2,150,000 |
|----------------|-------------|
| Lot Size:      | 4.44 Acres  |
| Building Size: | 10,700 SF   |

103 Terrace Drive, Dublin, GA 31021