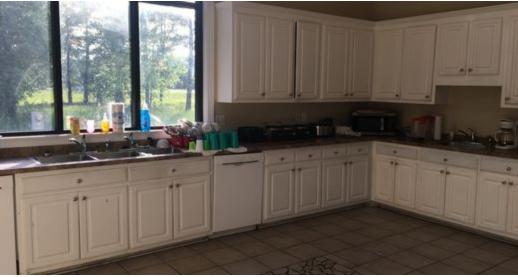

existing income for a combined gross revenue exceeding \$1.4-million annually.

#### PROPERTY DESCRIPTION

Emerald City Lodge is a 22-unit (24-bed) senior living facility in Dublin, GA specializing in assisted living care. The property was built in 2010 and is maintained in pristine condition with lush landscaping and gardens. Featured amenities include private and semi-private room accommodations, full-service dining, 24-hour open kitchen, scheduled onsite and offsite activities, fully furnished rooms, onsite beauty salon and many other personalized services.

### **OFFERING SUMMARY**

| Sale Price:    | \$2,150,000 |
|----------------|-------------|
| Lot Size:      | 4.44 Acres  |
| Building Size: | 10,700 SF   |







103 Terrace Drive, Dublin, GA 31021

## **INTERIOR PHOTOS**















103 Terrace Drive, Dublin, GA 31021

## **AERIALS**











103 Terrace Drive, Dublin, GA 31021

### **DEMOGRAPHICS MAP & REPORT**





| POPULATION          | 1 MILE   | 3 MILES  | 5 MILES  |
|---------------------|----------|----------|----------|
| Total population    | 2,354    | 14,885   | 20,988   |
| Median age          | 37.9     | 35.8     | 35.9     |
| Median age (Male)   | 36.2     | 33.8     | 34.2     |
| Median age (Female) | 38.0     | 36.2     | 36.4     |
| HOUSEHOLDS & INCOME | 1 MILE   | 3 MILES  | 5 MILES  |
| Total households    | 938      | 5,900    | 8,151    |
| # of persons per HH | 2.5      | 2.5      | 2.6      |
| Average HH income   | \$65,114 | \$54,043 | \$50,688 |
| 8                   | 403,114  | 40.70.0  | 450,000  |

<sup>\*</sup> Demographic