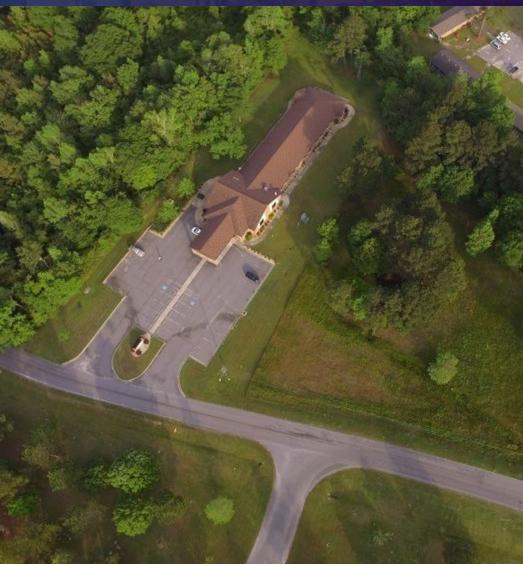

## **AERIALS**

103 Terrace Drive, Dublin, GA 31021

#### PROPERTY DESCRIPTION

Emerald City Lodge is a 22-unit (24-bed) senior living facility in Dublin, GA specializing in assisted living care. The property was built in 2010 and is maintained in pristine condition with lush landscaping and gardens. Featured amenities include private and semi-private room accommodations, full-service dining, 24-hour open kitchen, scheduled onsite and offsite activities, fully furnished rooms, onsite beauty salon and many other personalized services.