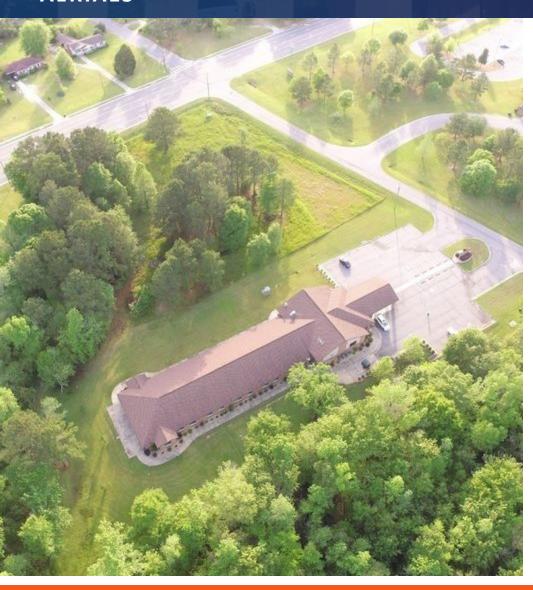

## **AERIALS**

103 Terrace Drive, Dublin, GA 31021

#### PROPERTY DESCRIPTION

Emerald City Lodge is a 22-unit (24-bed) senior living facility in Dublin, GA specializing in assisted living care. The property was built in 2010 and is maintained in pristine condition with lush landscaping and gardens. Featured amenities include private and semi-private room accommodations, full-service dining, 24-hour open kitchen, scheduled onsite and offsite activities, fully furnished rooms, onsite beauty salon and many other personalized services.