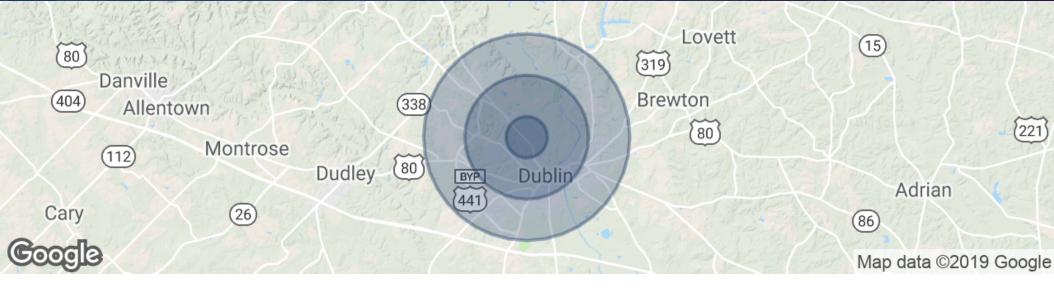

### **DEMOGRAPHICS MAP & REPORT**

| POPULATION          | 1 MILE   | 3 MILES  | 5 MILES  |
|---------------------|----------|----------|----------|
| Total population    | 2,354    | 14,885   | 20,988   |
| Median age          | 37.9     | 35.8     | 35.9     |
| Median age (Male)   | 36.2     | 33.8     | 34.2     |
| Median age (Female) | 38.0     | 36.2     | 36.4     |
| HOUSEHOLDS & INCOME | 1 MILE   | 3 MILES  | 5 MILES  |
| Total households    | 938      | 5,900    | 8,151    |
| # of persons per HH | 2.5      | 2.5      | 2.6      |
| Average HH income   | \$65,114 | \$54,043 | \$50,688 |
| 8                   | 403,114  | 40.70.0  | 450,000  |

<sup>\*</sup> Demographic data derived from 2010 US Census

103 Terrace Drive, Dublin, GA 31021