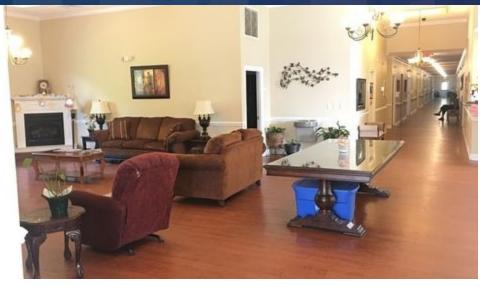

the existing income for a combined gross revenue exceeding \$1.4-million annually.

#### PROPERTY DESCRIPTION

Emerald City Lodge is a 22-unit (24-bed) senior living facility in Dublin, GA specializing in assisted living care. The property was built in 2010 and is maintained in pristine condition with lush landscaping and gardens. Featured amenities include private and semi-private room accommodations, full-service dining, 24-hour open kitchen, scheduled onsite and offsite activities, fully furnished rooms, onsite beauty salon and many other personalized services.

### **OFFERING SUMMARY**

| Sale Price:    | \$2,150,000 |
|----------------|-------------|
| Lot Size:      | 4.44 Acres  |
| Building Size: | 10,700 SF   |







103 Terrace Drive, Dublin, GA 31021

## **INTERIOR PHOTOS**















103 Terrace Drive, Dublin, GA 31021

## **AERIALS**











103 Terrace Drive, Dublin, GA 31021

### **DEMOGRAPHICS MAP & REPORT**





| POPULATION          | 1 MILE   | 3 MILES  | 5 MILES  |
|---------------------|----------|----------|----------|
| Total population    | 2,354    | 14,885   | 20,988   |
| Median age          | 37.9     | 35.8     | 35.9     |
| Median age (Male)   | 36.2     | 33.8     | 34.2     |
| Median age (Female) | 38.0     | 36.2     | 36.4     |
| HOUSEHOLDS & INCOME | 1 MILE   | 3 MILES  | 5 MILES  |
| Total households    | 938      | 5,900    | 8,151    |
| # of persons per HH | 2.5      | 2.5      | 2.6      |
| Average HH income   | \$65,114 | \$54,043 | \$50,688 |
| 8                   | 403,114  | 40.70.0  | 450,000  |

<sup>\*</sup> Demogra