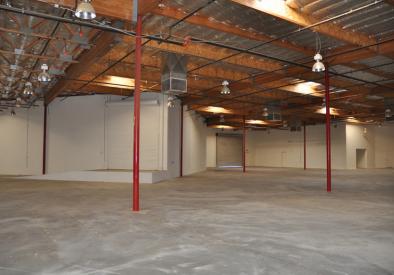

## FOR LEASE OR SALE

83-680

Citrus Ave., Indio, California

±17,000 SF to ±46,241 SF

- Divisible to ±17,000 SF, ±23,000 SF and ±29.000 SF
- State Enterprise Zone/Low Cost **Power District**
- Convenient Access to Golf Center Pkwy & I-10 Freeway Exit
- 20' Warehouse Ceiling Height
- 800 Amps of Power
- Three (3) Loading Dock Positions
- Two (2) Ground Level Loading Doors
- ±2,300 SF of Office Space
- ±92 Parking Spaces
- Temperature Controlled Warehouse
- Large Fenced Yard Area
- Recently Remodeled Including New Roof