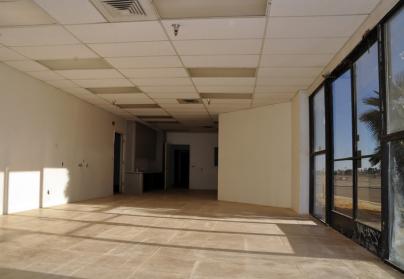

## FOR LEASE OR SALE

83-680

Citrus Ave., Indio, California

±17,000 SF to ±46,241 SF

- Divisible to ±17,000 SF, ±23,000 SF and ±29.000 SF
- State Enterprise Zone/Low Cost **Power District**
- Convenient Access to Golf Center Pkwy & I-10 Freeway Exit
- 20' Warehouse Ceiling Height
- 800 Amps of Power
- Three (3) Loading Dock Positions
- Two (2) Ground Level Loading Doors
- ±2,300 SF of Office Space
- ±92 Parking Spaces
- Temperature Controlled Warehouse
- Large Fenced Yard Area
- Recently Remodeled Including New Roof