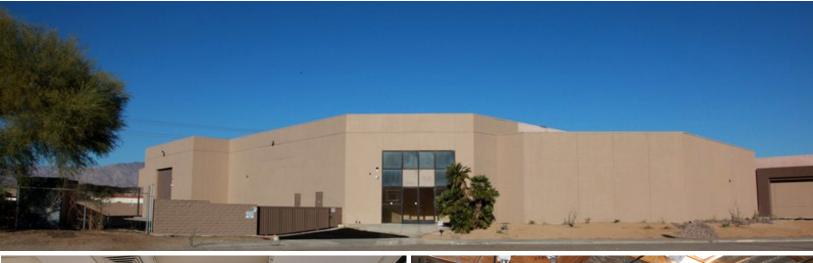

## FOR LEASE OR SALE

83-680

Citrus Ave., Indio, California

±17,000 SF to ±46,241 SF

- Divisible to ±17,000 SF, ±23,000 SF and ±29.000 SF
- State Enterprise Zone/Low Cost **Power District**
- Convenient Access to Golf Center Pkwy & I-10 Freeway Exit
- 20' Warehouse Ceiling Height
- 800 Amps of Power
- Three (3) Loading Dock Positions
- Two (2) Ground Level Loading Doors
- ±2,300 SF of Office Space
- ±92 Parking Spaces
- Temperature Controlled Warehouse
- Large Fenced Yard Area
- Recently Remodeled Including New Roof