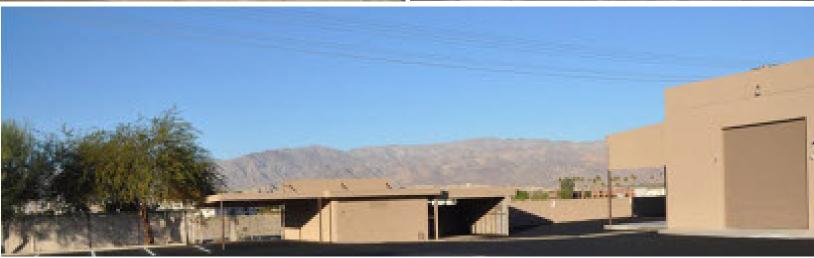

## FOR LEASE OR SALE

83-680

Citrus Ave., Indio, California

±17,000 SF to ±46,241 SF

- Divisible to ±17,000 SF, ±23,000 SF and ±29.000 SF
- State Enterprise Zone/Low Cost **Power District**
- Convenient Access to Golf Center Pkwy & I-10 Freeway Exit
- 20' Warehouse Ceiling Height
- 800 Amps of Power
- Three (3) Loading Dock Positions
- Two (2) Ground Level Loading Doors
- ±2,300 SF of Office Space
- ±92 Parking Spaces
- Temperature Controlled Warehouse
- Large Fenced Yard Area
- Recently Remodeled Including New Roof