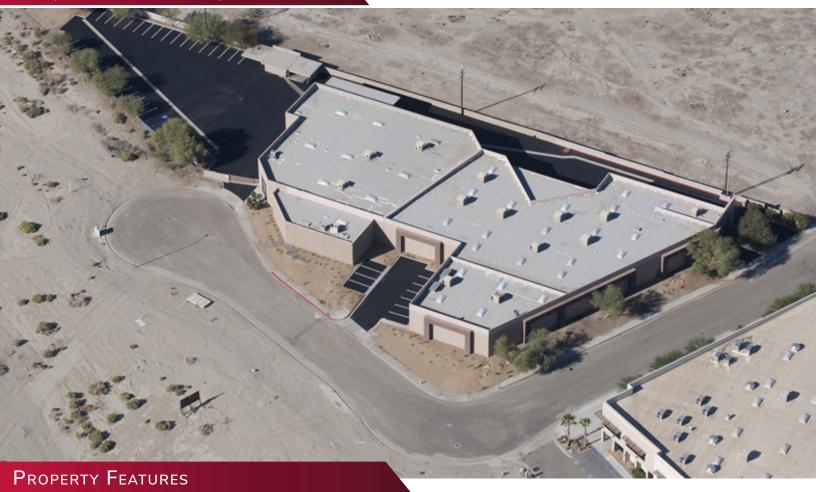

## FOR LEASE OR SALE

83-680

Citrus Ave., Indio, California

±17,000 SF to ±46,241 SF

- Divisible to ±17,000 SF, ±23,000 SF and ±29.000 SF
- State Enterprise Zone/Low Cost **Power District**
- Convenient Access to Golf Center Pkwy & I-10 Freeway Exit
- 20' Warehouse Ceiling Height
- 800 Amps of Power
- Three (3) Loading Dock Positions
- Two (2) Ground Level Loading Doors
- ±2,300 SF of Office Space
- ±92 Parking Spaces
- Temperature Controlled Warehouse
- Large Fenced Yard Area
- Recently Remodeled Including New Roof