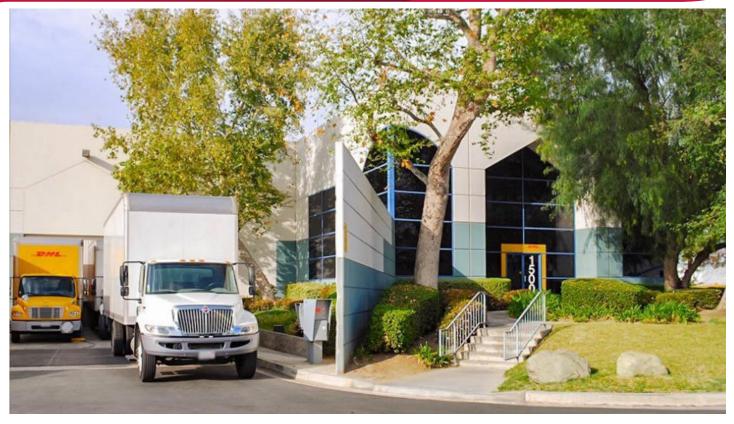

# ±43,140 SF Available for Lease AIRPORT CENTER SOUTH

1500 S. Archibald Ave., Ontario, CA. 91761

## **PROPERTY FEATURES**

- ±43,140 SF Available (POL)
- ±4,500 SF Office Space
- 24' Min. Clear Height
- 0.45/3,000SF Fire Sprinklers
- 4 Ground Level Doors
- 6 Dock High Loading Positions
- 400 Amps, 277/480 Volts (Expandable)
- Metal Halide Lighting
- Concrete Loading Area
- Excellent Acces to the CA-60, I-10 & I-15 Freeways