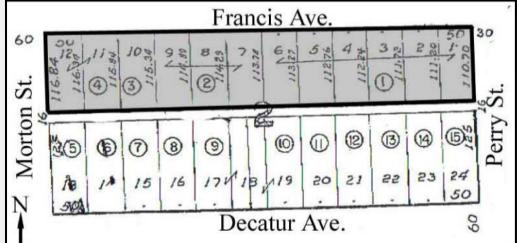

## Available Parcels: 1 - 4 as Shown Below

#### Parcel Numbers

36321.0101 36321.0102 36321.0103 36321.0104

Lot Size:

68,118 SF ±

Zoning:

O-35; CB-55

Traffic Counts: 20,800 ± Vehicles Pass this Site Daily

All Utilities Available