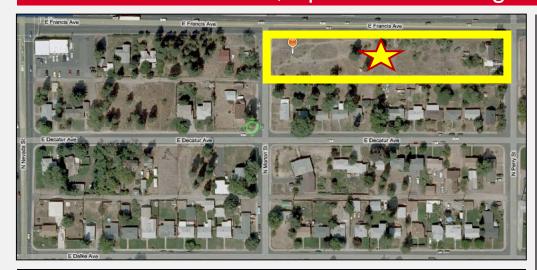

# Francis Avenue Land

1208-1212 E. Francis, Spokane Washington

## Available Parcels: 1 - 4 as Shown Below

#### Parcel Numbers

36321.0101 36321.0102 36321.0103 36321.0104

Lot Size:

68,118 SF ±

Zoning:

O-35; CB-55

Traffic Counts: 20,800 ± Vehicles Pass this Site Daily

All Utilities Available